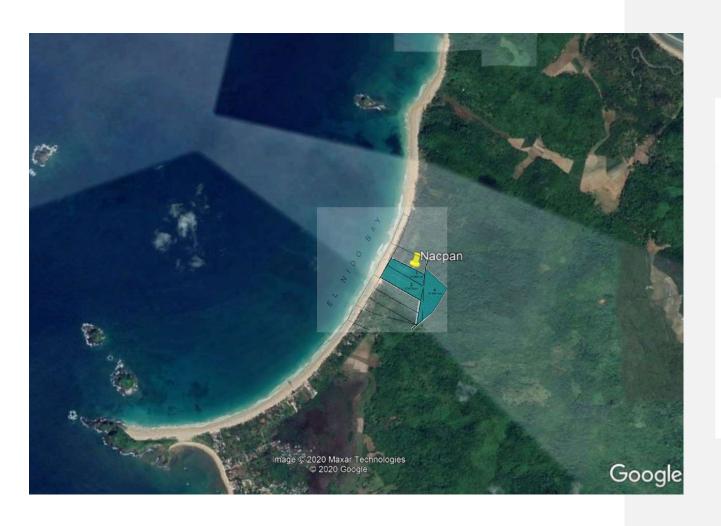

# El Nido Highlights

NACPAN BEACH Fine white sand beach Resorts, Bars and Restaurants

**CORONG-CORONG**Resorts, Bars and Restaurants
Quiet beach, sunsets

#### NACPAN BEACH PARCELS

**Total Land Area**: 7.03 has **Title Status**: Titled

#### Features:

- 45 mins from El Nido Town via Van
- 30 mins from Lio Airport
- ~130m long beach front
- ~350m deep inland
- Fine white sand
- Gradual sloping terrain
- Ideal for resort development

Nacpan Beachfront