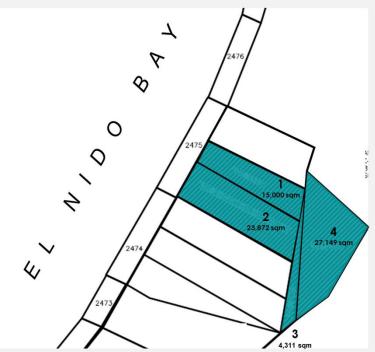

#### NACPAN BEACH PARCELS

**Total Land Area**: 7.03 has **Title Status**: Titled

### **NACPAN BEACH PARCELS**

• Composed of 4 parcels with a:

Total Land Area: 70,332 sqm

Total Price: P844.0m or P12,000/sqm