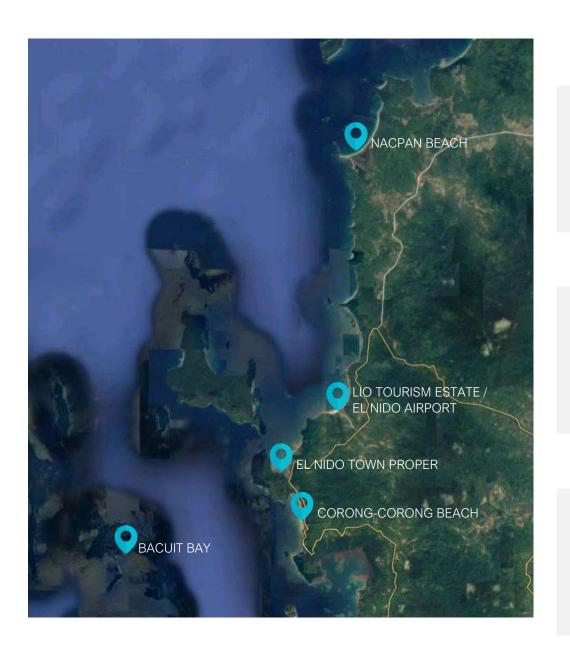

# El Nido Highlights

NACPAN BEACH Fine white sand beach Resorts, Bars and Restaurants

**CORONG-CORONG**Resorts, Bars and Restaurants
Quiet beach, sunsets

#### NACPAN BEACH PARCELS

**Total Land Area**: 7.03 has **Title Status**: Titled

#### Features:

- 45 mins from El Nido Town via Van
- 30 mins from Lio Airport
- ~130m long beach front
- ~350m deep inland
- Fine white sand
- Gradual sloping terrain
- Ideal for resort development

Nacpan Beachfront