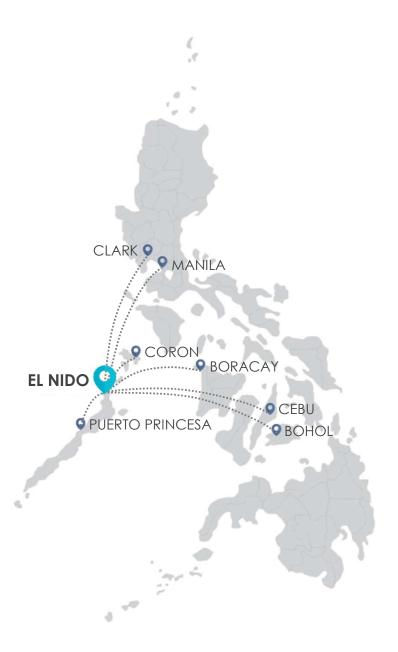

#### Direct flights to El Nido

Fly directly to Lio (El Nido) Airport via Airswift.

- 5 daily round-trip flights from Manila
- 2 daily round-trip flights from Cebu
- 1 daily round-trip flight from Clark, Boracay
- 4x a week round-trip flights from Bohol, Puerto Princesa or Coron

#### **Commercial Flights to Puerto Princesa**

Take commercial flights to Puerto Princesa and a 5-hr land transfer to El Nido

- Daily domestic flights from Manila, Clark, Cebu, Iloilo
- Seasonal International flights from Taipei, Seoul, Hong Kong

#### Land Travel from Puerto Princesa

Take a 5 to 6-hr land travel from Puerto Princesa to El Nido

- Private vans or vehicles
- Public transport (Bus or van)

#### Fast Ferry from Coron

Take a 4-hr ferry ride from Coron to El Nido

3 daily round trips from Coron

**EL NIDO TOWN**Town Capital
Hotels and Restaurants

LIO TOURISM ESTATE El Nido (Lio) Airport Resorts, Bars and Restaurants