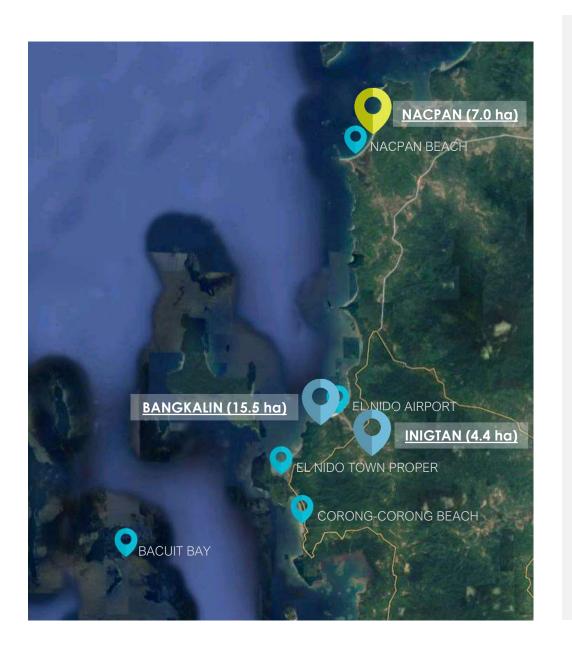

# El Nido Highlights

NACPAN BEACH Fine white sand beach Resorts, Bars and Restaurants

**CORONG-CORONG**Resorts, Bars and Restaurants
Quiet beach, sunsets

#### NACPAN BEACH PARCELS

**Total Land Area**: 7.03 has **Title Status**: Titled

#### Features:

- 45 mins from El Nido Town via Van
- 30 mins from Lio Airport
- ~130m long beach front
- ~350m deep inland
- Fine white sand
- Gradual sloping terrain
- Ideal for resort development

Nacpan Beachfront