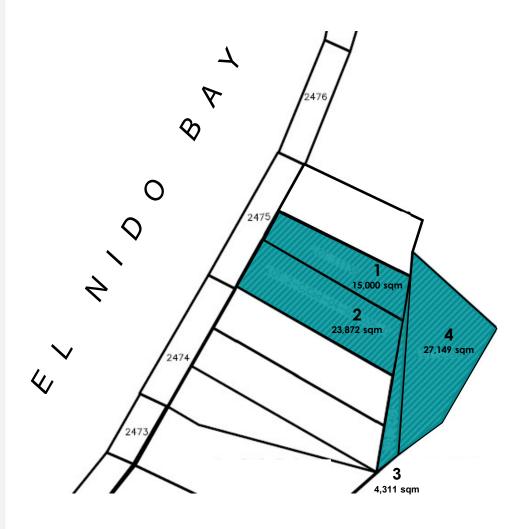

#### NACPAN BEACH PARCELS

**Total Land Area**: 7.03 has **Title Status**: Titled

### **NACPAN BEACH PARCELS**

• Composed of 4 parcels with a:

Total Land Area: 70,332 sqm

Total Price: P844.0m or P12,000/sqm