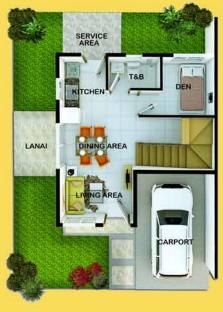

## Warmth, love, and cheer all year

Color options of Yellow and Red.

Single Detached Floor area: 75 sq.m. Lot area: 92 sq.m.

Color options of Green and Blue.

Duplex Floor area: 71 sq.m. Lot area: 92 sq.m.