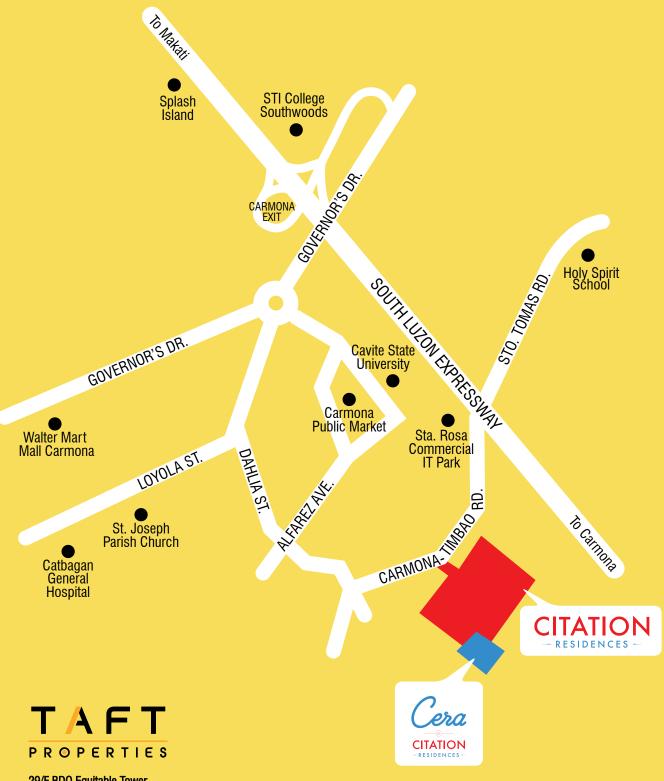

29/F BDO Equitable Tower 8751 Paseo De Roxas, Makati City 1226 Tel +63 02 555 0101 • Fax +63 02 949 3610

www.taft.properties

**f** taftpropertyventure **Taft\_Properties** 

Citation Residences is located at Santo Tomas, Biñan, Laguna.