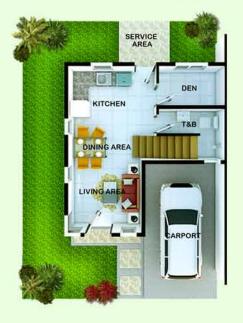

## Warmth, love, and cheer all year

Color options of Yellow and Red.

Single Detached Floor area: 75 sq.m. Lot area: 92 sq.m.

Color options of Green and Blue.

Duplex Floor area: 71 sq.m. Lot area: 92 sq.m.