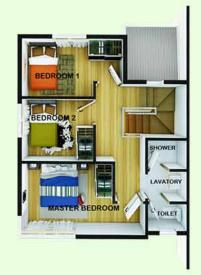

## Warmth, love, and cheer all year

Color options of Yellow and Red.

Single Detached Floor area: 75 sq.m. Lot area: 92 sq.m.

Color options of Green and Blue.

Duplex Floor area: 71 sq.m. Lot area: 92 sq.m.