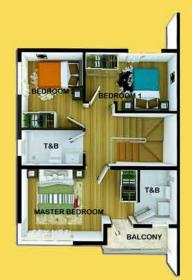

## Warmth, love, and cheer all year

Color options of Yellow and Red.

Single Detached Floor area: 75 sq.m. Lot area: 92 sq.m.

Color options of Green and Blue.

Duplex Floor area: 71 sq.m. Lot area: 92 sq.m.