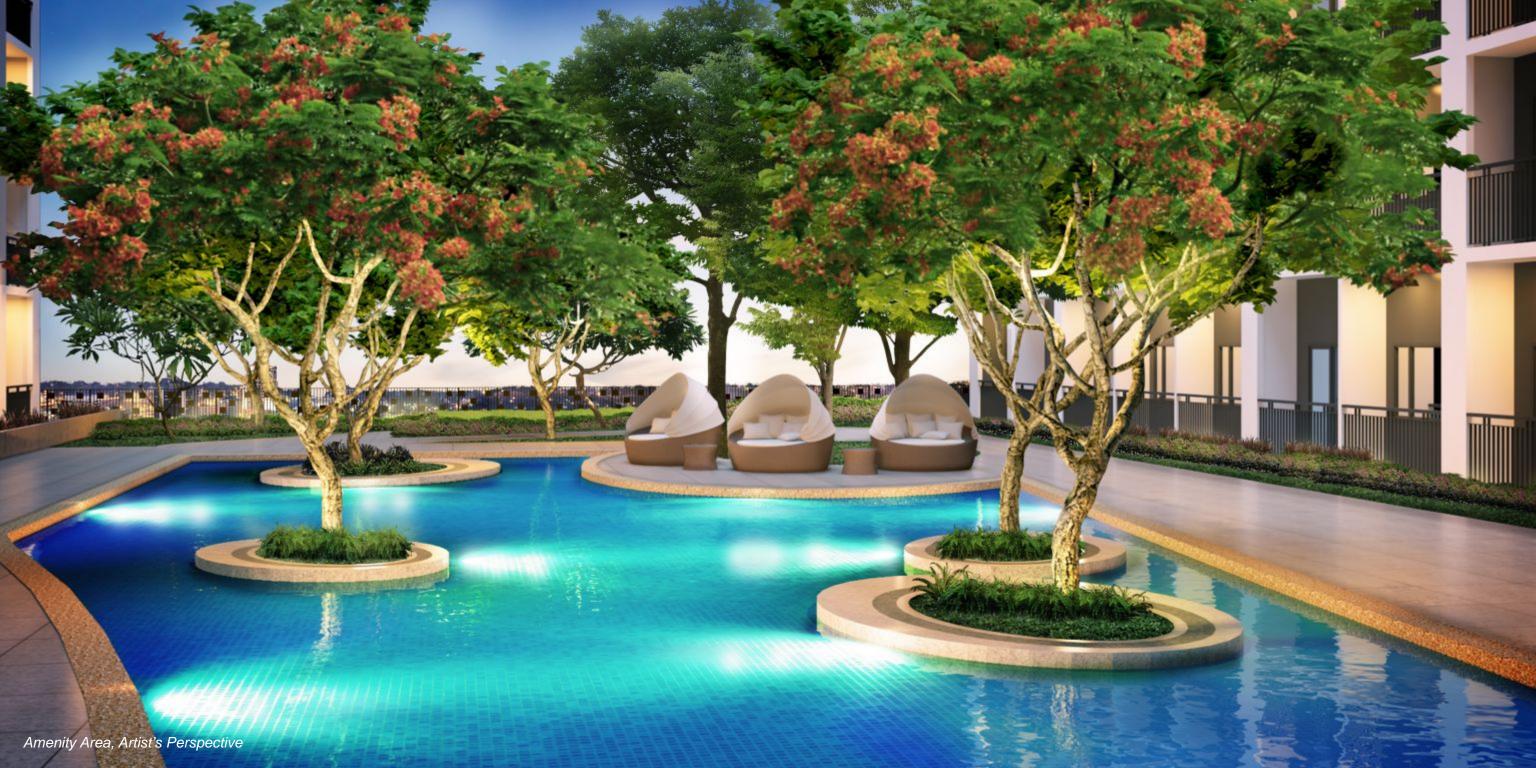

## RELAX Embrace luxury in stylish lounges that exude an idyllic ambiance. The relaxed vibe of resort living can be felt in the grand lobbies and entry decks. Inspired by island resort hideaways, its interiors and furnishings incorporate colors and features of natural island elements with a tropical chic sophistication. Entry Deck, Artist's Perspective