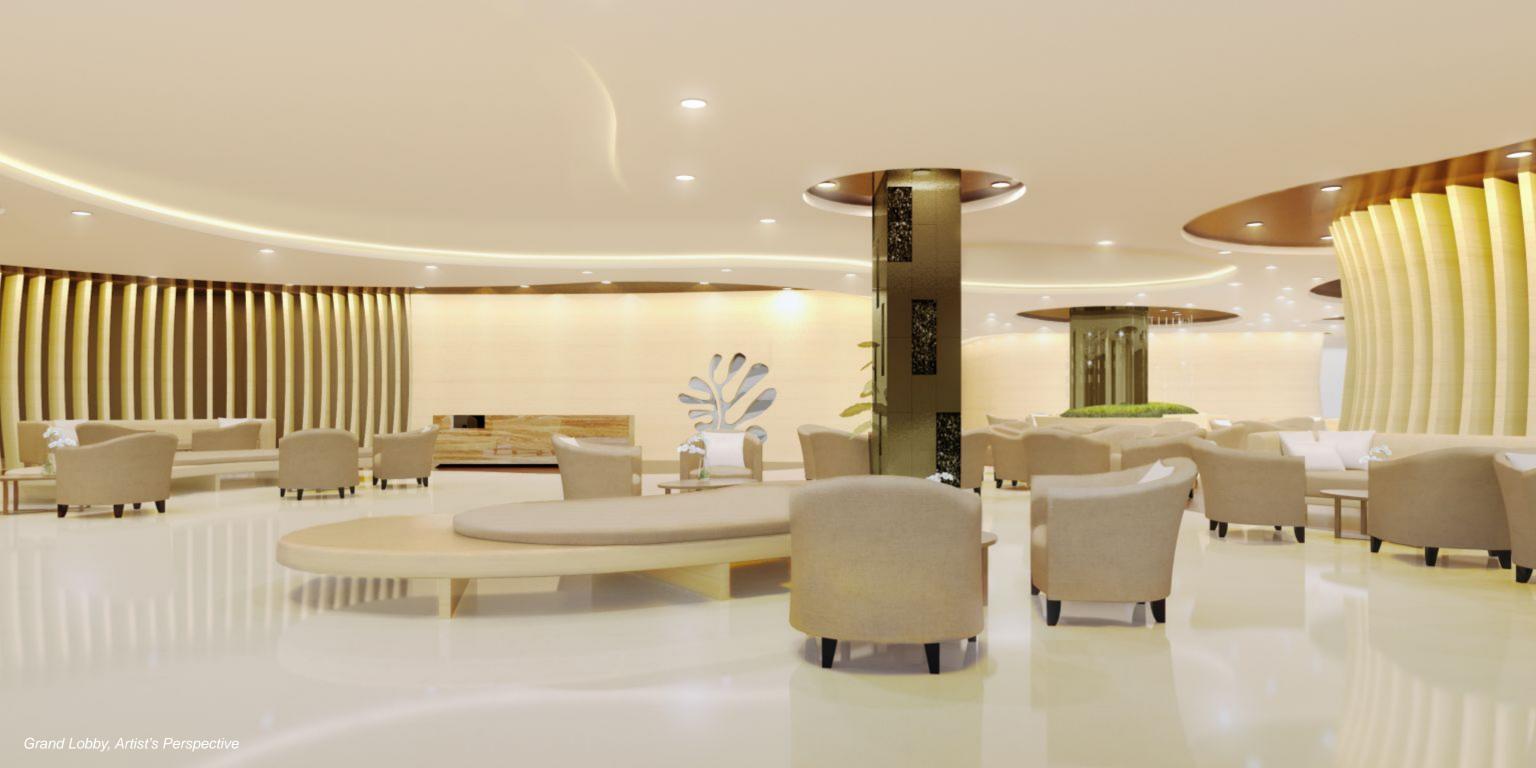

## RELAX Embrace luxury in stylish lounges that exude an idyllic ambiance. The relaxed vibe of resort living can be felt in the grand lobbies and entry decks. Inspired by island resort hideaways, its interiors and furnishings incorporate colors and features of natural island elements with a tropical chic sophistication. Entry Deck, Artist's Perspective