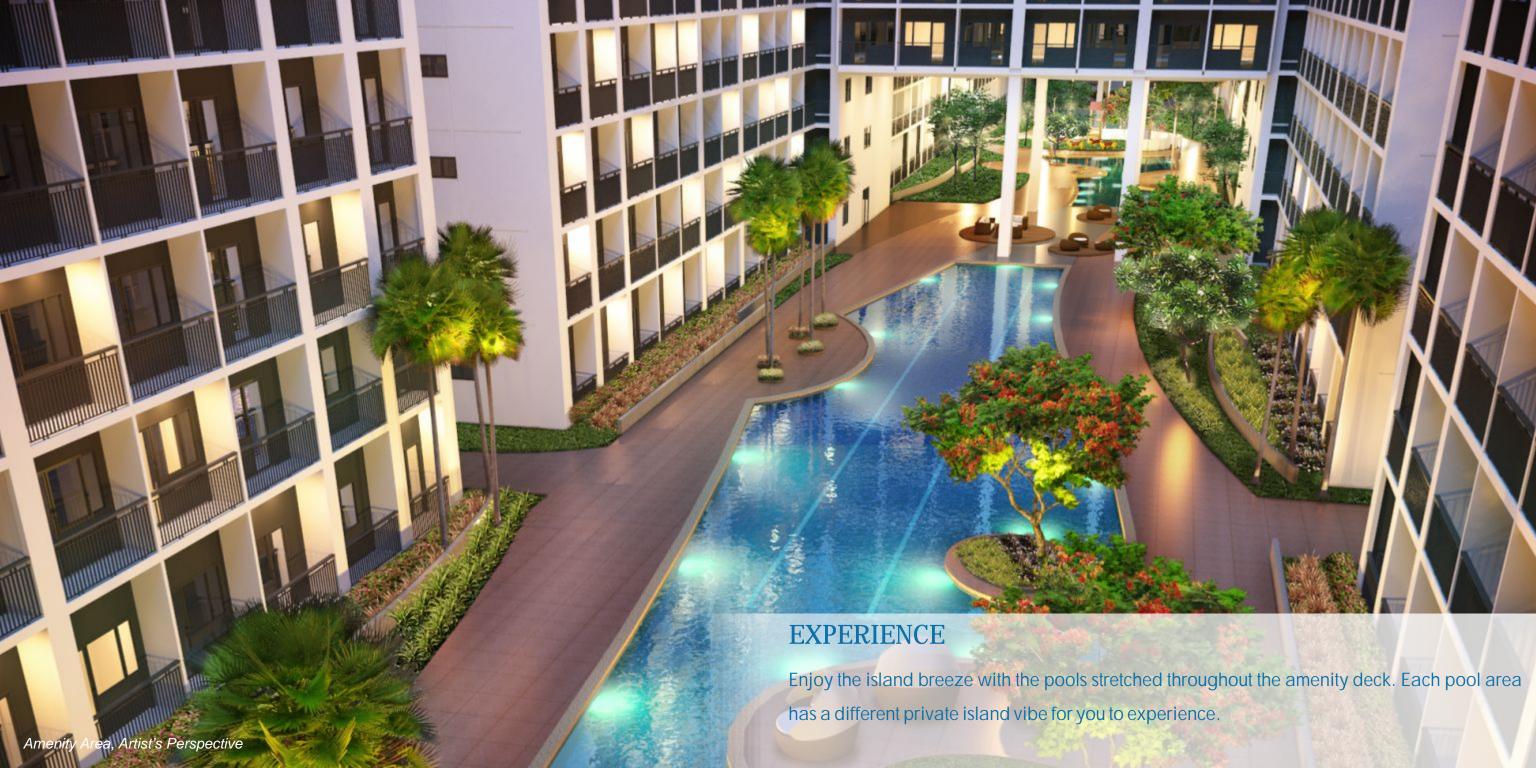

## RELAX Embrace luxury in stylish lounges that exude an idyllic ambiance. The relaxed vibe of resort living can be felt in the grand lobbies and entry decks. Inspired by island resort hideaways, its interiors and furnishings incorporate colors and features of natural island elements with a tropical chic sophistication. Entry Deck, Artist's Perspective