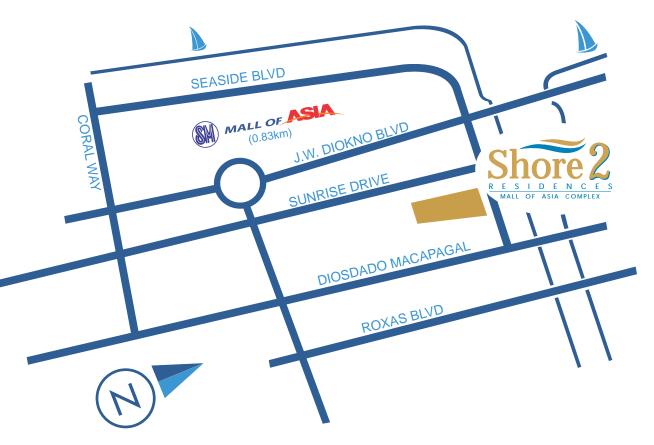

HLURB TLS ENCRFO 15-06-013 | ENCR AA-2015/08-836

Lot 3-C, Seaside Boulevard & Sunrise Drive, Mall of Asia Complex, Pasay City
Completion Date: December 2019
Owner/Developer: SM Development Corporation

- MOA Terminal (0.6 km)
- MRT EDSA Station (1.6 km)

- LRT Taft Avenue (1.6 km)

- Solaire Resort and Casino (2 km)?
- · City of Dreams (2 km) ?
- SM MOA Arena (1.1 km)?
- One Esplanade (0.3 km) ?CCP (1.8 km) ?
- Microtel (1.3 km)?
- Heritage Hotel (1.1 km) ?
- Sofitel (1.4 km)?

- SM Mall of Asia (0.8 km)?
- S&R (1.4 km) ?
- Blue Bay Walk (0.7 km)?
- Seaside Market (0.4 km)

- One E-com Center (0.5 km) ? • Two E-com Center (0.4 km) ?
- Five E-com Center (0.3 km) ?
   SMX Convention Center (1.2 km) ?
- World Trade Center (1 km)

- Manila Tytana College (0.3 km)?
- De La Salle University (2.7 km)?
- College of St. Benilde (2.7 km)?
- St. Scholastica's College (2.8 km)?

- San Juan De Dios (1 km) ?
- Manila Adventist Medical Center (1.9 km) ?
- Ospital ng Maynila (2.5 km) ?
- Pasay General Hospital (1.9 km)