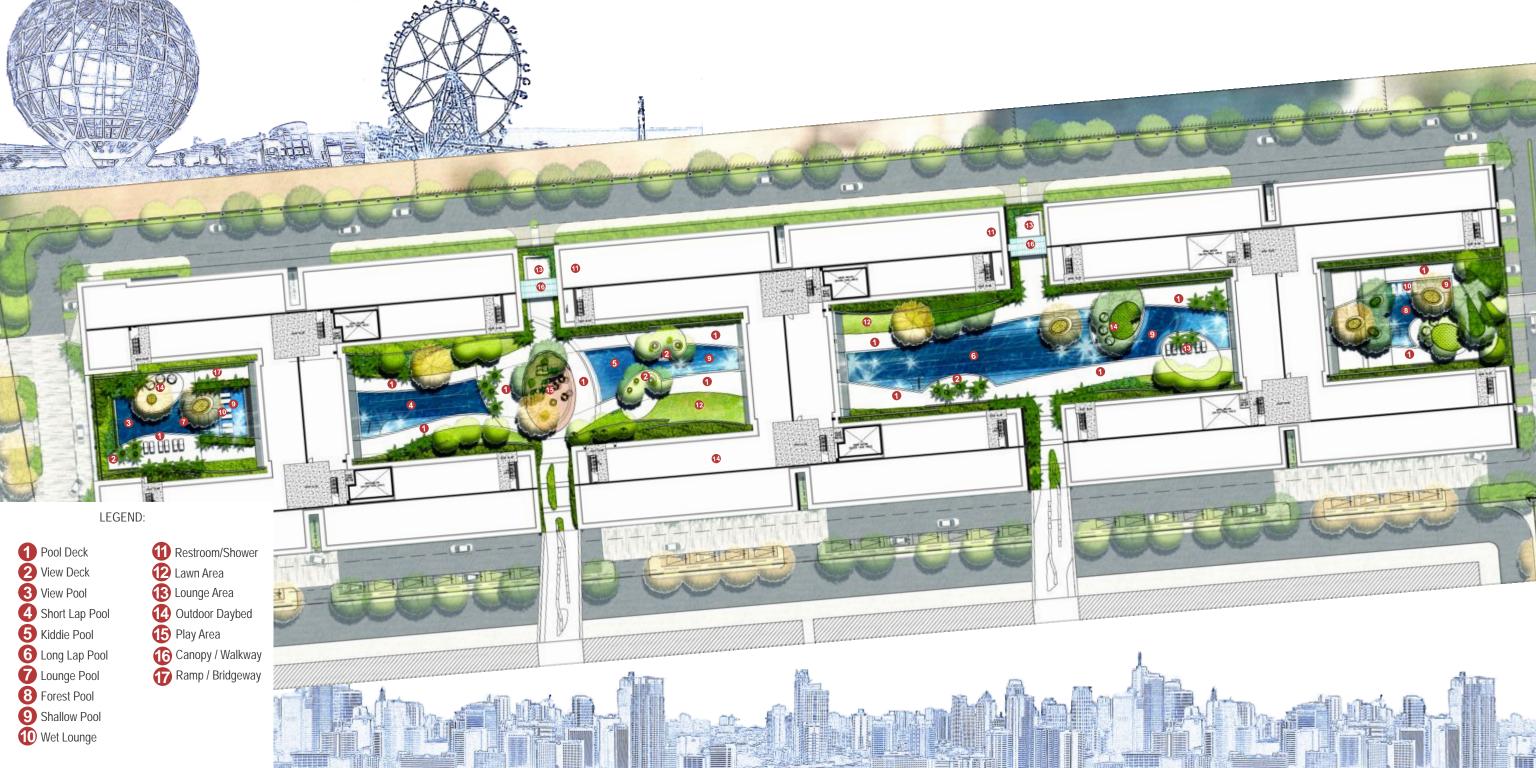

## RELAX Embrace luxury in stylish lounges that exude an idyllic ambiance. The relaxed vibe of resort living can be felt in the grand lobbies and entry decks. Inspired by island resort hideaways, its interiors and furnishings incorporate colors and features of natural island elements with a tropical chic sophistication. Entry Deck, Artist's Perspective