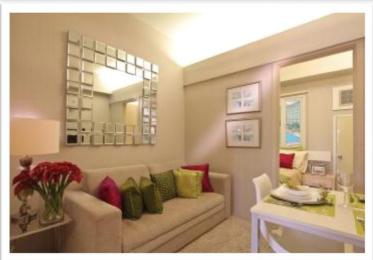

### **TYPICAL UNIT FINISHES**

Floor Finishes

Living, Dining & Kitchen : Ceramic floor tiles

Bedroom : Ceramic floor tiles

Toilet and Bath : Unglazed ceramic floor tiles

Balcony : Ceramic floor tiles

Wall Finishes

Interior & Exterior Walls : Painted plain cement finish

Toilet & Bath : Painted plain cement finish

above ceramic floor tiles

Ceiling Finishes

Living & Dining : Painted plain cement finish

Kitchen, Toilet & Bath : Painted ficem board ceiling

Kitchen Area : Granite kitchen countertop

with cabinet

Door

Main Door : Solid wood laminated door

Bedroom : Solid wood laminated door

Toilet : Solid wood laminated door

Balcony : Aluminum framed door

Windows : Aluminum windows

### 1 Bedroom Unit

- Living Room
  - 1 Sofa
  - 1 Side Table
  - 1 LCD TV
  - 1 DVD Player
- Dining Room
  - 1 set Dining Table with Chairs(for 3)
- Kitchen
  - 1 set 2-burner electric cooktop
  - 1 Rangehood
  - 1 Refrigerator
  - 1 microwave
  - 1 set overhead and under counter kitchen cabinet

### **Tandem / Combined 1 Bedroom Unit**

- Living Room
  - 1 Sofa
  - 1 Side Table
  - 1 LCD TV
  - 1 DVD Player
- Dining Room
  - 1 set Dining Table with Chairs(for 5)
  - 1 LCD TV
  - 1 DVD Player
- Kitchen
  - 1 set 4-burner electric cooktop
  - 1 Rangehood
  - 1 Refrigerator
  - 1 microwave
  - 1 set overhead and under counter kitchen cabinet