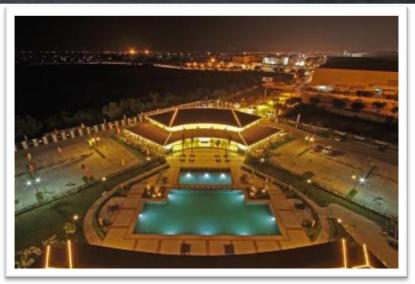

## Splendid Lifestyle here at Field Residences

- Recreational Facilities and Amenities
  - Events Area
    - Enclosed clubhouse and poolside area for Events and Functions
    - Entertainment / Conference Room
  - Kids Area
    - Three (3) Kiddie pools
    - Three (3) Wading pools
    - Open playfield
  - Adults Area
    - Three (3) 25-meter Lap Swimming Pools
    - Meditation Area
  - Family Area
    - Themed Gardens
    - Picnic Area
  - Sports and Recreation
    - Basketball / Volleyball Courts
    - Badminton Courts
    - Jogging Trail