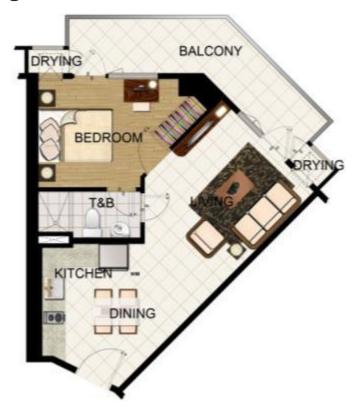

#### **Front View**

1-Bedroom Standard 24.33 sqm

1-Bedroom Standard w/ balcony 28.35 sqm

1-Bedroom Deluxe Facing Amenities 54.57 sqm

1-Bedroom Deluxe Front View 55.06 sqm

2-Bedroom Corner Unit 54.04 sqm

2-Bedroom Suite 82.41 sqm

**BUILDING 8** 

Typical 2<sup>nd</sup> Floor Plan

#### **Front View**

1 BEDROOM UNIT
1 BEDROOM DELUXE UNIT

1 BEDROOM UNIT WITH BALCONY

2 BEDROOM STANDARD

**Amenity View** 

2 BEDROOM DELUXE UNIT

**BUILDING 8** 

Typical 3<sup>rd</sup> to 8<sup>th</sup> Floor Plan