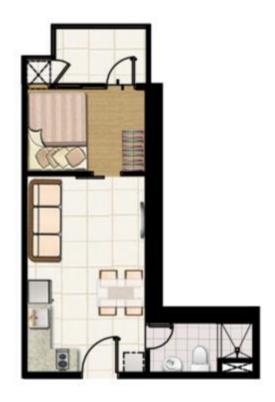

#### **BUILDING 1**

1-Bedroom Standard 24.7 sqm

#### **BUILDING 1**

6m

2-Bedroom Middle Unit 55.64 sqm

6m

2-Bedroom Corner 58.46 sqm

9m

2-Bedroom Suite 83.57 sqm