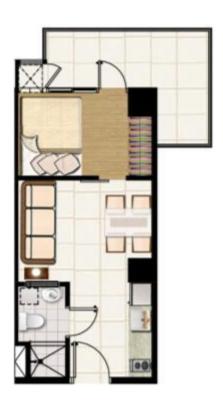

#### **BUILDING 3**

### Typical 3<sup>rd</sup> to 8<sup>th</sup> Floor Plan

Note: All units are with balcony

**Front View** 

STANDARD COMBINED UNIT

2 BEDROOM SUITE

1-Bedroom Standard Deluxe 32.21 sqm

1-Bedroom Standard 27.64 sqm