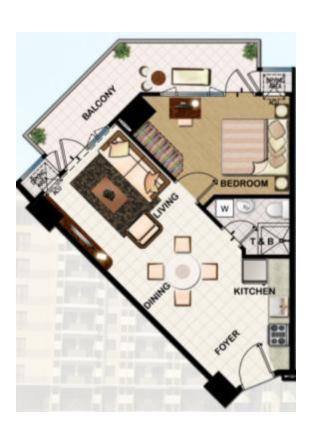

#### **BUILDING 3**

### Typical 3<sup>rd</sup> to 8<sup>th</sup> Floor Plan

Note: All units are with balcony

**Front View** 

STANDARD COMBINED UNIT

2 BEDROOM SUITE

1-Bedroom Standard Deluxe 32.21 sqm

1-Bedroom Standard 27.64 sqm

1-Bedroom Corner 35.57 sqm

1-Bedroom Deluxe 53.95 sqm

2-Bedroom Suite 82.91 sqm

**BUILDING 7** 

Front View

Typical 3<sup>rd</sup> to 8<sup>th</sup> Floor Plan

Note: All units are with balcony

1 BEDROOM STANDARD UNIT
1 BEDROOM CORNER UNIT
1 BEDROOM STANDARD DELUXE UNIT
1 BEDROOM DELUXE UNIT 1
1 BEDROOM DELUXE UNIT 2
STANDARD COMBINED UNIT
2 BEDROOM SUITE

1-Bedroom Standard Deluxe 32.21 sqm

1-Bedroom Standard 27.64 sqm

1-Bedroom Corner 35.57 sqm

# **UNIT FLOOR PLANS**