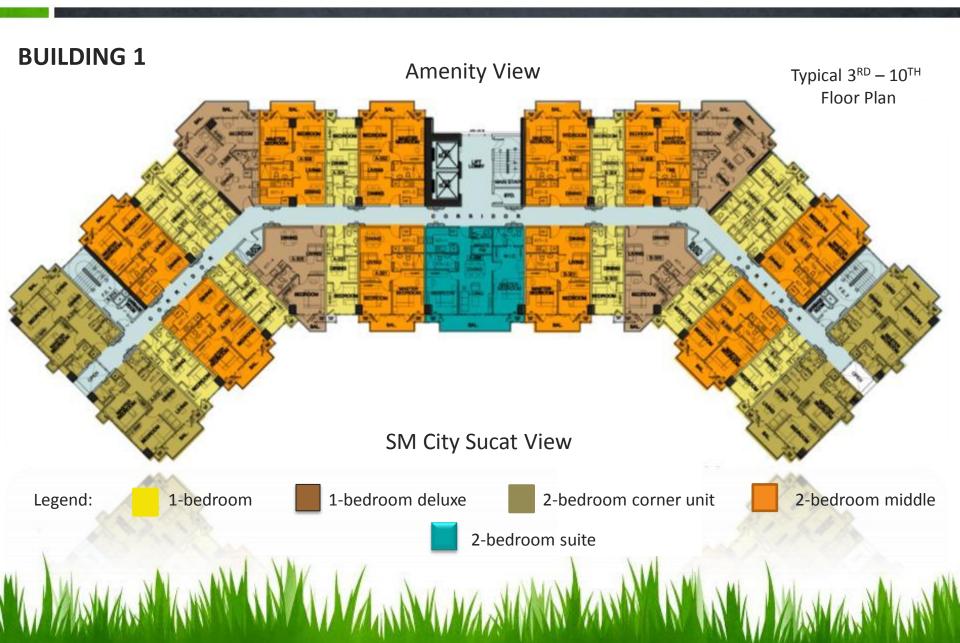

#### **BUILDING 1**

1-Bedroom Standard 24.7 sqm

#### **BUILDING 1**

6m

2-Bedroom Middle Unit 55.64 sqm

6m

2-Bedroom Corner 58.46 sqm

9m

2-Bedroom Suite 83.57 sqm

#### **Amenity View**

Typical 3<sup>rd</sup> to 8<sup>th</sup> Floor Plan