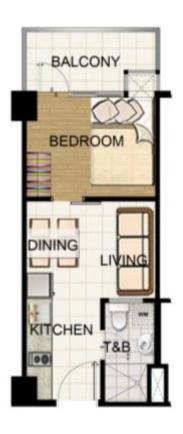

# **UNIT FLOOR PLANS**

War and War and March and March Marc

1-Bedroom Standard 24.7 sqm

1-Bedroom Deluxe Amenity View 54.84 sqm

1-Bedroom Deluxe Front View 55.64 sqm

#### **BUILDING 1**

1-Bedroom Standard 24.7 sqm