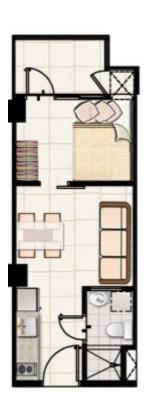

4.57 sqm



1-Bedroom Deluxe Front View 55.06 sqm

#### **BUILDING 8**



2-Bedroom Corner Unit 54.04 sqm



2-Bedroom Suite 82.41 sqm





#### **BUILDING 3**

### Typical 3<sup>rd</sup> to 8<sup>th</sup> Floor Plan



Note: All units are with balcony

**Front View** 



STANDARD COMBINED UNIT

2 BEDROOM SUITE



1-Bedroom Standard Deluxe 32.21 sqm



1-Bedroom Standard 27.64 sqm



1-Bedroom Corner 35.57 sqm



1-Bedroom Deluxe 53.95 sqm



2-Bedroom Suite 82.91 sqm





**BUILDING 7** 

Front View

Typical 3<sup>rd</sup> to 8<sup>th</sup> Floor Plan



Note: All units are with balcony

1 BEDROOM STANDARD UNIT
1 BEDROOM CORNER UNIT
1 BEDROOM STANDARD DELUXE UNIT
1 BEDROOM DELUXE UNIT 1
1 BEDROOM DELUXE UNIT 2
STANDARD COMBINED UNIT
2 BEDROOM SUITE



1-Bedroom Standard Deluxe 32.21 sqm



1-Bedroom Standard 27.64 sqm



1-Bedroom Corner 35.57 sqm

# **UNIT FLOOR PLANS**

### **BUILDING 7**



1-Bedroom Deluxe 53.95 sqm



2-Bedroom Suite 82.91 sqm

### **TYPICAL UNIT FINISHES**

Floor Finishes

Living, Dining & Kitchen : Ceramic floor tiles

Bedroom : Ceramic floor tiles

Toilet and Bath : Unglazed ceramic floor tiles

Balcony : Ceramic floor tiles

Wall Finishes

Interior & Exterior Walls : Painted plain cement finish

Toilet & Bath : Painted plain cement finish

above ceramic floor tiles

Ceiling Finishes

Living & Dining : Painted plain cement finish

Kitchen, Toilet & Bath : Painted ficem board ceiling

Kitchen Area : Granite kitchen countertop

with cabinet

Door

Main Door : Solid wood laminated door

Bedroom : Solid wood laminated door

Toilet : Solid wood laminate