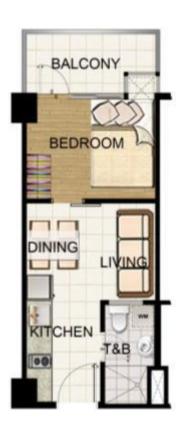

War and War and March and March Marc

1-Bedroom Standard 24.7 sqm

1-Bedroom Deluxe Amenity View 54.84 sqm

1-Bedroom Deluxe Front View 55.64 sqm

#### **BUILDING 1**

1-Bedroom Standard 24.7 sqm

#### **BUILDING 1**

6m

2-Bedroom Middle Unit 55.64 sqm

6m

2-Bedroom Corner 58.46 sqm

9m

2-Bedroom Suite 83.57 sqm