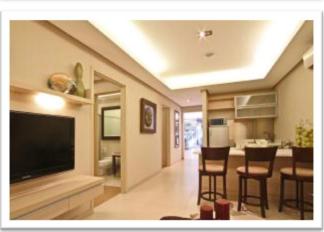

### **TYPICAL UNIT FINISHES**

Floor Finishes

Living, Dining & Kitchen : Ceramic floor tiles

Bedroom : Ceramic floor tiles

Toilet and Bath : Unglazed ceramic floor tiles

Balcony : Ceramic floor tiles

Wall Finishes

Interior & Exterior Walls : Painted plain cement finish

Toilet & Bath : Painted plain cement finish

above ceramic floor tiles

Ceiling Finishes

Living & Dining : Painted plain cement finish

Kitchen, Toilet & Bath : Painted ficem board ceiling

Kitchen Area : Granite kitchen countertop

with cabinet

Door

Main Door : Solid wood laminated door

Bedroom : Solid wood laminated door

Toilet : Solid wood laminated door

Balcony : Aluminum framed door

Windows : Aluminum windows

### 1 Bedroom Unit

- Living Room
  - 1 Sofa
  - 1 Side Table
  - 1 LCD TV
  - 1 DVD Player
- Dining Room
  - 1 set Dining Table with Chairs(for 3)
- Kitchen
  - 1 set 2-burner electric cooktop
  - 1 Rangehood
  - 1 Refrigerator
  - 1 microwave
  - 1 set overhead and under counter kitchen cabinet

### **Tandem / Combined 1 Bedroom Unit**

- Living Room
  - 1 Sofa
  - 1 Side Table
  - 1 LCD TV
  - 1 DVD Player
- Dining Room
  - 1 set Dining Table with Chairs(for 5)
  - 1 LCD TV
  - 1 DVD Player
- Kitchen
  - 1 set 4-burner electric cooktop
  - 1 Rangehood
  - 1 Refrigerator
  - 1 microwave
  - 1 set overhead and under counter kitchen cabinet