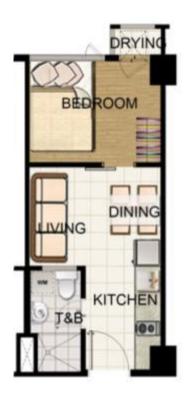

#### **BUILDING 1**

1-Bedroom Standard 24.7 sqm

War and War and March and March Marc

1-Bedroom Standard 24.7 sqm

1-Bedroom Deluxe Amenity View 54.84 sqm

1-Bedroom Deluxe Front View 55.64 sqm