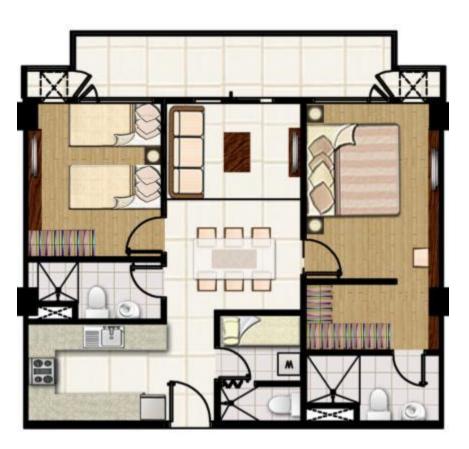

### Typical 3<sup>rd</sup> to 8<sup>th</sup> Floor Plan

Note: All units are with balcony

**Front View** 

STANDARD COMBINED UNIT

2 BEDROOM SUITE

1-Bedroom Standard Deluxe 32.21 sqm

1-Bedroom Standard 27.64 sqm

1-Bedroom Corner 35.57 sqm

1-Bedroom Deluxe 53.95 sqm

2-Bedroom Suite 82.91 sqm

**BUILDING 7** 

Front View

Typical 3<sup>rd</sup> to 8<sup>th</sup> Floor Plan

Note: All units are with balcony

1 BEDROOM STANDARD UNIT
1 BEDROOM CORNER UNIT
1 BEDROOM STANDARD DELUXE UNIT
1 BEDROOM DELUXE UNIT 1
1 BEDROOM DELUXE UNIT 2
STANDARD COMBINED UNIT
2 BEDROOM SUITE

1-Bedroom Standard Deluxe 32.21 sqm

1-Bedroom Standard 27.64 sqm

1-Bedroom Corner 35.57 sqm