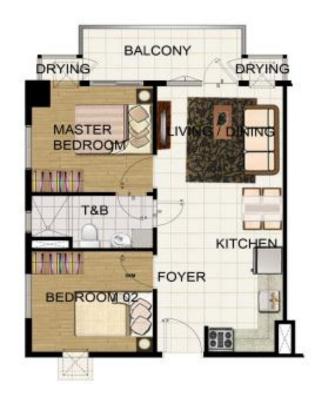

# **Units with Balcony**

- Building 1
  - 1 Bedroom Deluxe
  - 2 Bedroom Middle
  - 2 Bedroom Corner
  - 2 Bedroom Suite
- Buildings 2 and 8
  - 1 Bedroom with Balcony
  - 1 Bedroom Deluxe
  - 2 Bedroom Deluxe
  - 2 Bedroom Corner
  - 2 Bedroom Suite
- Buildings 3 and 7
  - All units