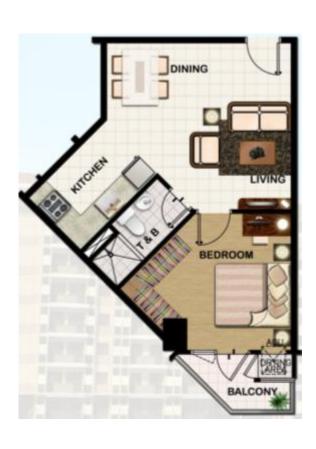

### **BUILDING 7**

1-Bedroom Deluxe 53.95 sqm

2-Bedroom Suite 82.91 sqm

# **UNIT FLOOR PLANS**