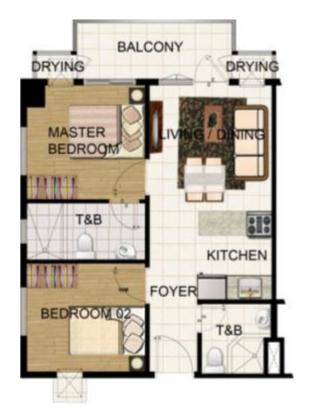

# **UNIT FLOOR PLANS**

#### **Front View**

1-Bedroom Standard 24.33 sqm

1-Bedroom Standard w/ balcony 28.35 sqm

1-Bedroom Deluxe Facing Amenities 54.57 sqm

1-Bedroom Deluxe Front View 55.06 sqm

2-Bedroom Corner Unit 54.04 sqm

2-Bedroom Suite 82.41 sqm