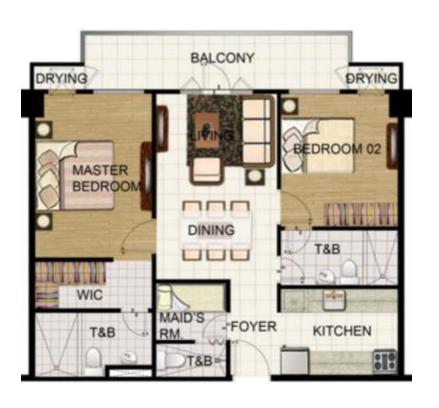

# **UNIT FLOOR PLANS**

#### **BUILDING 1**

6m

2-Bedroom Middle Unit 55.64 sqm

6m

2-Bedroom Corner 58.46 sqm

9m

2-Bedroom Suite 83.57 sqm