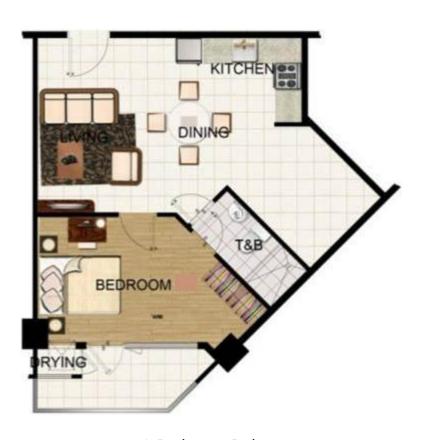

# **UNIT FLOOR PLANS**

#### **BUILDING 1**

6m

2-Bedroom Middle Unit 55.64 sqm

6m

2-Bedroom Corner 58.46 sqm

9m

2-Bedroom Suite 83.57 sqm