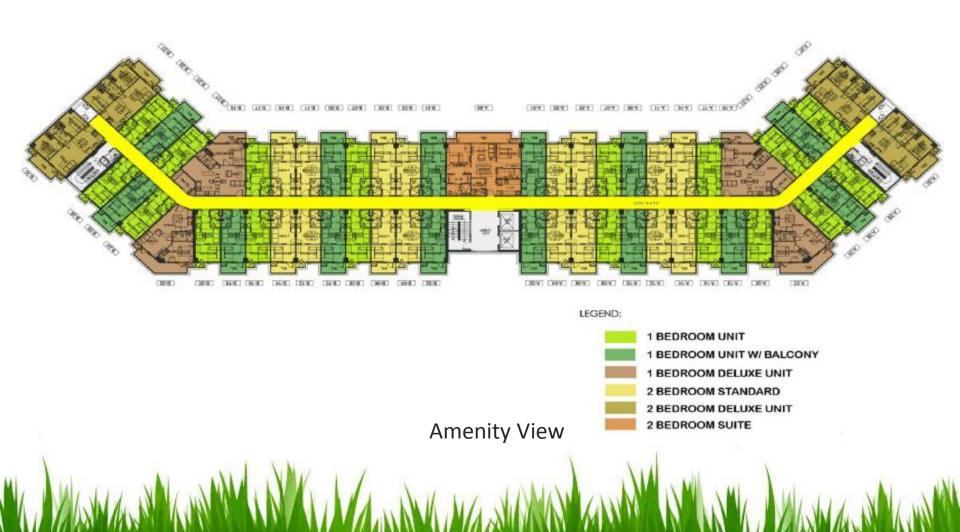

# **Units with Balcony**

- Building 1
  - 1 Bedroom Deluxe
  - 2 Bedroom Middle
  - 2 Bedroom Corner
  - 2 Bedroom Suite
- Buildings 2 and 8
  - 1 Bedroom with Balcony
  - 1 Bedroom Deluxe
  - 2 Bedroom Deluxe
  - 2 Bedroom Corner
  - 2 Bedroom Suite
- Buildings 3 and 7
  - All units