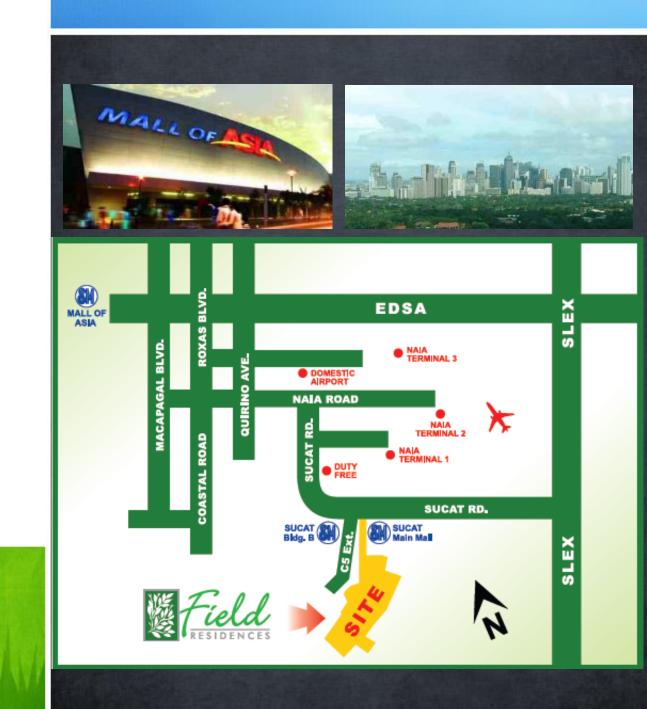

### **LOCATION**

From South Luzon Expressway, take Sucat Exit. Follow Dr. A. Santos Ave. (Sucat Road) until you reach SM City Sucat.

Distance from SLEX

7-kilometers

Distance from NAIA

3-kilometers

Distance from Makati

10 kilometers

Distance from Mall of Asia

9 kilometers

## **Future Establishments**

Establishments within the 10-kilometer radius