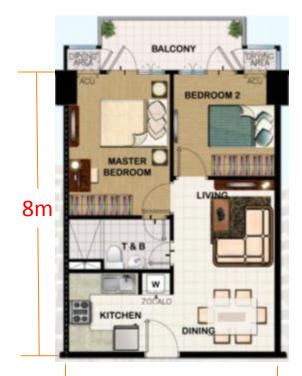

#### **BUILDING 1**

1-Bedroom Standard 24.7 sqm

#### **BUILDING 1**

6m

2-Bedroom Middle Unit 55.64 sqm

6m

2-Bedroom Corner 58.46 sqm

9m

2-Bedroom Suite 83.57 sqm