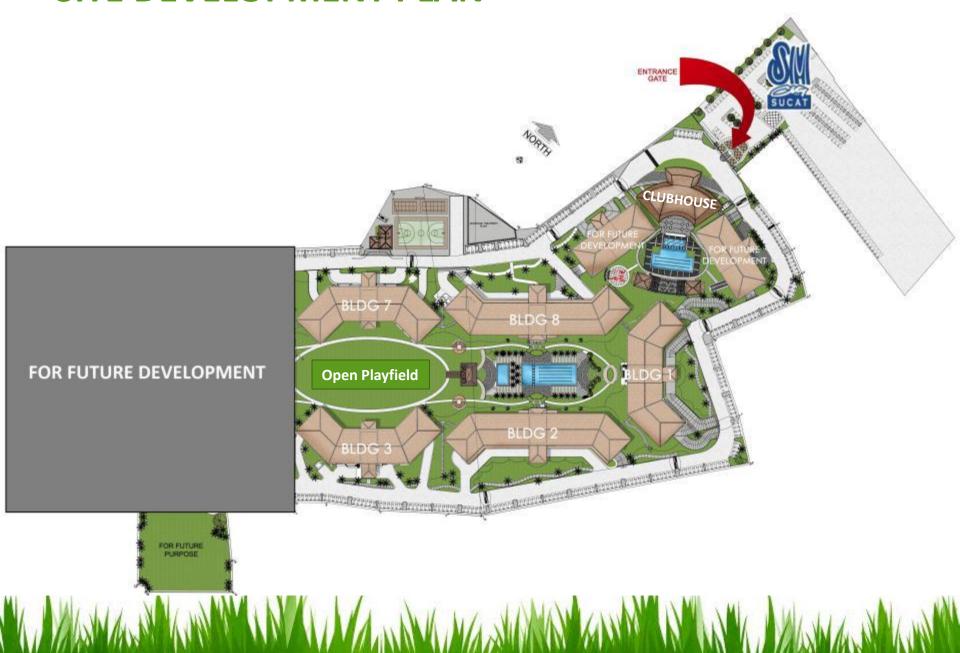

## SITE DEVELOPMENT PLAN

## Splendid Lifestyle here at Field Residences

- Recreational Facilities and Amenities
  - Events Area
    - Enclosed clubhouse and poolside area for Events and Functions
    - Entertainment / Conference Room
  - Kids Area
    - Three (3) Kiddie pools
    - Three (3) Wading pools
    - Open playfield
  - Adults Area
    - Three (3) 25-meter Lap Swimming Pools
    - Meditation Area
  - Family Area
    - Themed Gardens
    - Picnic Area
  - Sports and Recreation
    - Basketball / Volleyball Courts
    - Badminton Courts
    - Jogging Trail