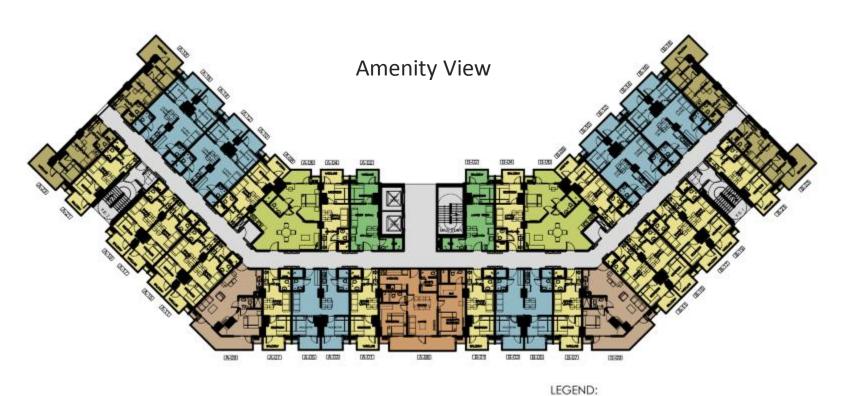

#### **BUILDING 3**

### Typical 3<sup>rd</sup> to 8<sup>th</sup> Floor Plan

Note: All units are with balcony

**Front View** 

STANDARD COMBINED UNIT

2 BEDROOM SUITE

1-Bedroom Standard Deluxe 32.21 sqm

1-Bedroom Standard 27.64 sqm