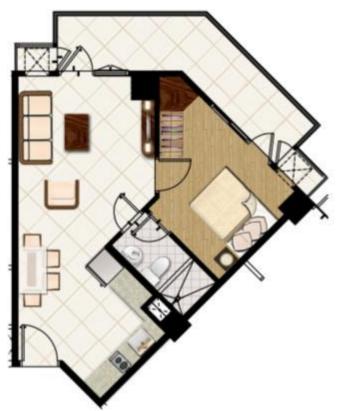

#### **Front View**

1-Bedroom Standard 24.33 sqm

1-Bedroom Standard w/ balcony 28.35 sqm

1-Bedroom Deluxe Facing Amenities 54.57 sqm

1-Bedroom Deluxe Front View 55.06 sqm

2-Bedroom Corner Unit 54.04 sqm

2-Bedroom Suite 82.41 sqm

**Front View** 

1-Bedroom Standard 24.33 sqm

1-Bedroom Standard w/ balcony 28.35 sqm

1-Bedroom Deluxe Facing Amenities 54.57 sqm

1-Bedroom Deluxe Front View 55.06 sqm