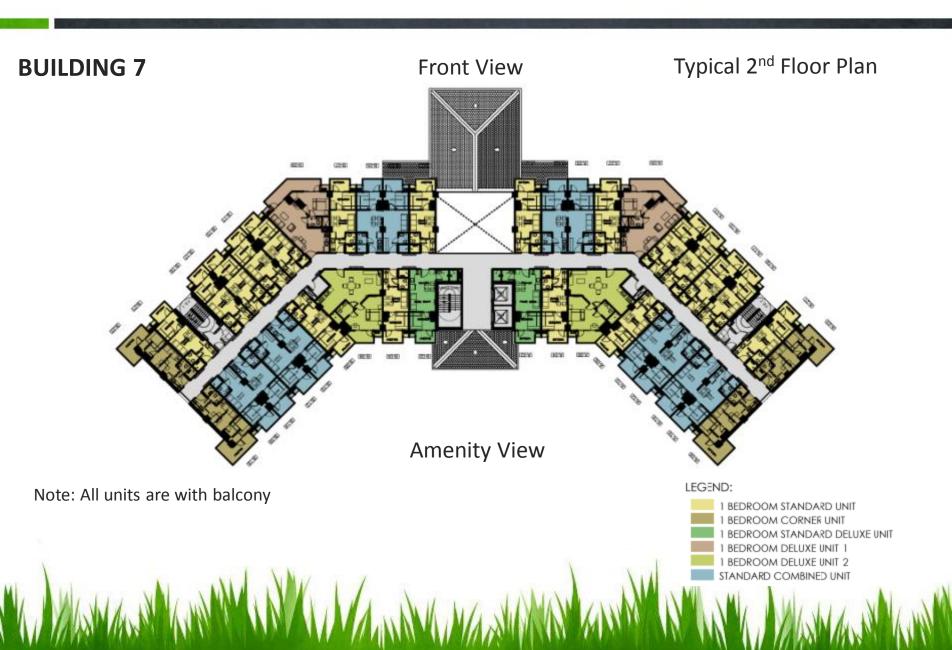

1-Bedroom Corner 35.57 sqm

1-Bedroom Deluxe 53.95 sqm

2-Bedroom Suite 82.91 sqm

**BUILDING 7** 

Front View

Typical 3<sup>rd</sup> to 8<sup>th</sup> Floor Plan

Note: All units are with balcony

1 BEDROOM STANDARD UNIT
1 BEDROOM CORNER UNIT
1 BEDROOM STANDARD DELUXE UNIT
1 BEDROOM DELUXE UNIT 1
1 BEDROOM DELUXE UNIT 2
STANDARD COMBINED UNIT
2 BEDROOM SUITE