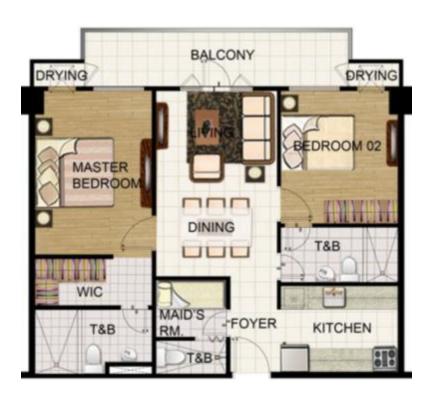

#### **BUILDING 3**

### Typical 3<sup>rd</sup> to 8<sup>th</sup> Floor Plan

Note: All units are with balcony

**Front View** 

STANDARD COMBINED UNIT

2 BEDROOM SUITE

1-Bedroom Standard Deluxe 32.21 sqm

1-Bedroom Standard 27.64 sqm