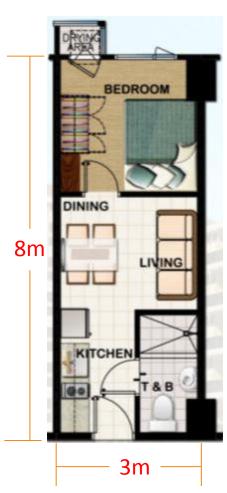

13





## SITE DEVELOPMENT PLAN



## Splendid Lifestyle here at Field Residences

- Recreational Facilities and Amenities
  - Events Area
    - Enclosed clubhouse and poolside area for Events and Functions
    - Entertainment / Conference Room
  - Kids Area
    - Three (3) Kiddie pools
    - Three (3) Wading pools
    - Open playfield
  - Adults Area
    - Three (3) 25-meter Lap Swimming Pools
    - Meditation Area
  - Family Area
    - Themed Gardens
    - Picnic Area
  - Sports and Recreation
    - Basketball / Volleyball Courts
    - Badminton Courts
    - Jogging Trail











War and War and March and March Marc







1-Bedroom Standard 24.7 sqm



1-Bedroom Deluxe Amenity View 54.84 sqm



1-Bedroom Deluxe Front View 55.64 sqm

#### **BUILDING 1**

1-Bedroom Standard 24.7 sqm





#### **BUILDING 1**



6m

2-Bedroom Middle Unit 55.64 sqm



6m

2-Bedroom Corner 58.46 sqm



9m

2-Bedroom Suite 83.57 sqm



#### **BUILDING 2**

#### **Amenity View**

Typical 2<sup>nd</sup> Floor Plan



#### **Front View**



#### **BUILDING 2**

#### **Amenity View**

Typical 3<sup>rd</sup> to 8<sup>th</sup> Floor Plan



#### **Front View**





1-Bedroom Standard 24.33 sqm



1-Bedroom Standard w/ balcony 28.35 sqm



1-Bedroom Deluxe Facing Amenities 54.57 sqm



1-Bedroom Deluxe Front View 55.06 sqm



2-Bedroom Corner Unit 54.04 sqm



2-Bedroom Suite 82.41 sqm



**BUILDING 8** 

Typical 2<sup>nd</sup> Floor Plan

#### **Front View**





1 BEDROOM UNIT
1 BEDROOM DELUXE UNIT

1 BEDROOM UNIT WITH BALCONY

2 BEDROOM STANDARD

**Amenity View** 

2 BEDROOM DELUXE UNIT

**BUIL