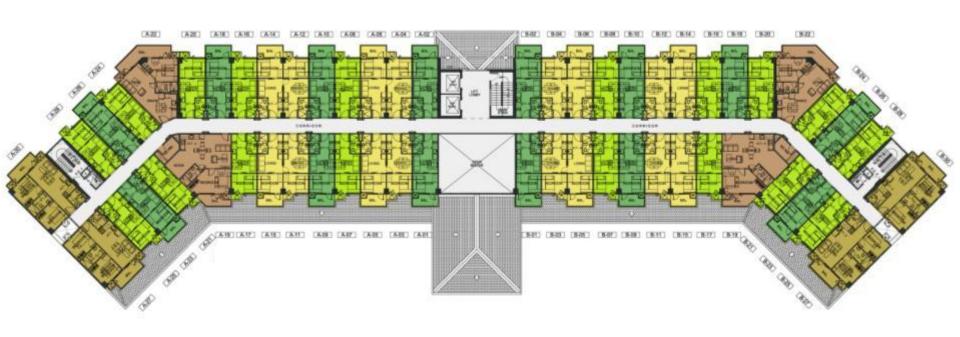

- Entertainment / Conference Room
  - Kids Area
    - Three (3) Kiddie pools
    - Three (3) Wading pools
    - Open playfield
  - Adults Area
    - Three (3) 25-meter Lap Swimming Pools
    - Meditation Area
  - Family Area
    - Themed Gardens
    - Picnic Area
  - Sports and Recreation
    - Basketball / Volleyball Courts
    - Badminton Courts
    - Jogging Trail











War and War and March and March Marc







1-Bedroom Standard 24.7 sqm



1-Bedroom Deluxe Amenity View 54.84 sqm



1-Bedroom Deluxe Front View 55.64 sqm

#### **BUILDING 1**

1-Bedroom Standard 24.7 sqm





#### **BUILDING 1**



6m

2-Bedroom Middle Unit 55.64 sqm



6m

2-Bedroom Corner 58.46 sqm



9m

2-Bedroom Suite 83.57 sqm



#### **BUILDING 2**

#### **Amenity View**

Typical 2<sup>nd</sup> Floor Plan



#### **Front View**



#### **BUILDING 2**

#### **Amenity View**

Typical 3<sup>rd</sup> to 8<sup>th</sup> Floor Plan



#### **Front View**





1-Bedroom Standard 24.33 sqm



1-Bedroom Standard w/ balcony 28.35 sqm



1-Bedroom Deluxe Facing Amenities 54.57 sqm



1-Bedroom Deluxe Front View 55.06 sqm



2-Bedroom Corner Unit 54.04 sqm



2-Bedroom Suite 82.41 sqm



**BUILDING 8** 

Typical 2<sup>nd</sup> Floor Plan

#### **Front View**





1 BEDROOM UNIT
1 BEDROOM DELUXE UNIT

1 BEDROOM UNIT WITH BALCONY

2 BEDROOM STANDARD

**Amenity View** 

2 BEDROOM DELUXE UNIT

**BUILDING 8** 

Typical 3<sup>rd</sup> to 8<sup>th</sup> Floor Plan

**Front View** 





1-Bedroom Standard 24.33 sqm



1-Bedroom Standard w/ balcony 28.35 sqm



1-Bedroom Deluxe Facing Amenities 54.57 sqm



1-Bed