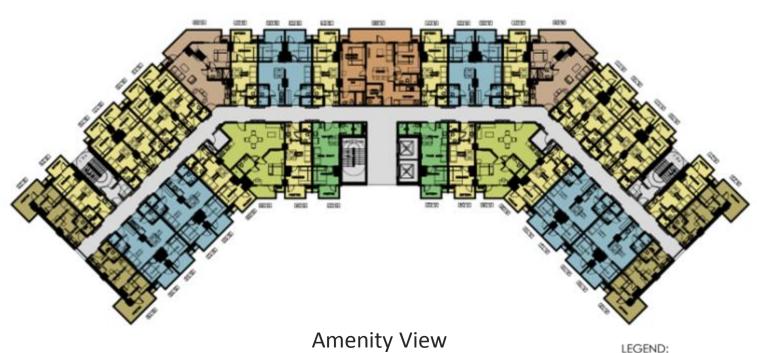

1-Bedroom Corner 35.57 sqm

1-Bedroom Deluxe 53.95 sqm

2-Bedroom Suite 82.91 sqm

**BUILDING 7** 

Front View

Typical 3<sup>rd</sup> to 8<sup>th</sup> Floor Plan

Note: All units are with balcony

1 BEDROOM STANDARD UNIT
1 BEDROOM CORNER UNIT
1 BEDROOM STANDARD DELUXE UNIT
1 BEDROOM DELUXE UNIT 1
1 BEDROOM DELUXE UNIT 2
STANDARD COMBINED UNIT
2 BEDROOM SUITE