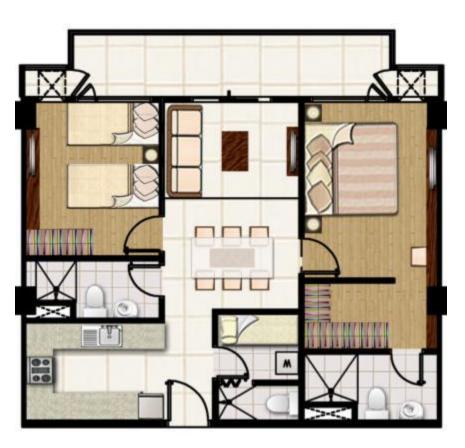

1-Bedroom Corner 35.57 sqm

1-Bedroom Deluxe 53.95 sqm

2-Bedroom Suite 82.91 sqm

**BUILDING 7** 

Front View

Typical 3<sup>rd</sup> to 8<sup>th</sup> Floor Plan

Note: All units are with balcony

1 BEDROOM STANDARD UNIT
1 BEDROOM CORNER UNIT
1 BEDROOM STANDARD DELUXE UNIT
1 BEDROOM DELUXE UNIT 1
1 BEDROOM DELUXE UNIT 2
STANDARD COMBINED UNIT
2 BEDROOM SUITE

1-Bedroom Standard Deluxe 32.21 sqm

1-Bedroom Standard 27.64 sqm

1-Bedroom Corner 35.57 sqm

### **BUILDING 7**

1-Bedroom Deluxe 53.95 sqm

2-Bedroom Suite 82.91 sqm