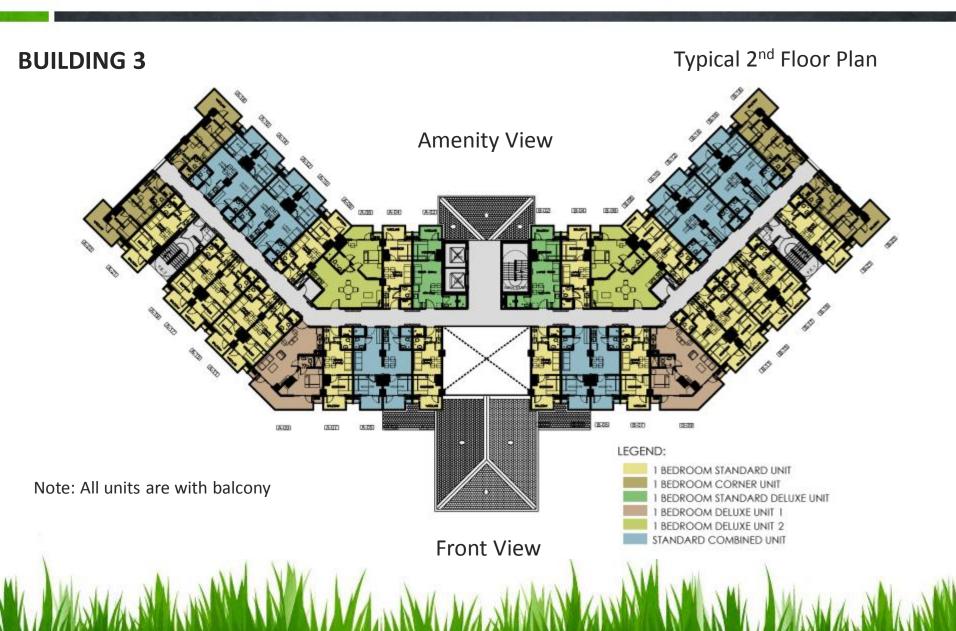

#### **BUILDING 3**

### Typical 3<sup>rd</sup> to 8<sup>th</sup> Floor Plan

Note: All units are with balcony

**Front View** 

STANDARD COMBINED UNIT

2 BEDROOM SUITE

1-Bedroom Standard Deluxe 32.21 sqm

1-Bedroom Standard 27.64 sqm