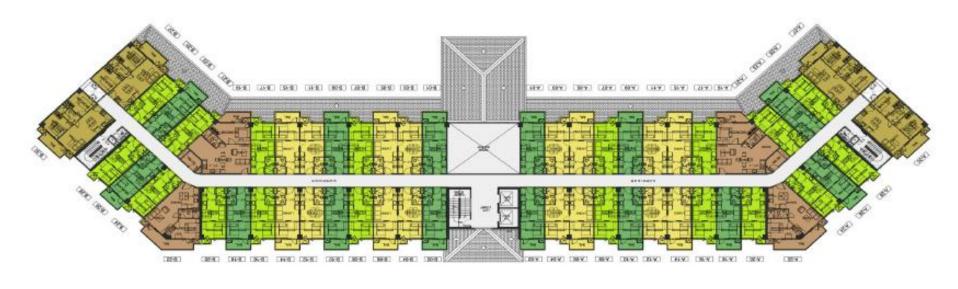

sqm



1-Bedroom Deluxe Amenity View 54.84 sqm



1-Bedroom Deluxe Front View 55.64 sqm

#### **BUILDING 1**

1-Bedroom Standard 24.7 sqm





#### **BUILDING 1**



6m

2-Bedroom Middle Unit 55.64 sqm



6m

2-Bedroom Corner 58.46 sqm



9m

2-Bedroom Suite 83.57 sqm



#### **BUILDING 2**

#### **Amenity View**

Typical 2<sup>nd</sup> Floor Plan



#### **Front View**



#### **BUILDING 2**

#### **Amenity View**

Typical 3<sup>rd</sup> to 8<sup>th</sup> Floor Plan



#### **Front View**





1-Bedroom Standard 24.33 sqm



1-Bedroom Standard w/ balcony 28.35 sqm



1-Bedroom Deluxe Facing Amenities 54.57 sqm



1-Bedroom Deluxe Front View 55.06 sqm



2-Bedroom Corner Unit 54.04 sqm



2-Bedroom Suite 82.41 sqm



**BUILDING 8** 

Typical 2<sup>nd</sup> Floor Plan

#### **Front View**





1 BEDROOM UNIT
1 BEDROOM DELUXE UNIT

1 BEDROOM UNIT WITH BALCONY

2 BEDROOM STANDARD

**Amenity View** 

2 BEDROOM DELUXE UNIT

**BUILDING 8** 

Typical 3<sup>rd</sup> to 8<sup>th</sup> Floor Plan

**Front View** 





1-Bedroom Standard 24.33 sqm



1-Bedroom Standard w/ balcony 28.35 sqm



1-Bedroom Deluxe Facing Amenities 54.57 sqm



1-Bedroom Deluxe Front View 55.06 sqm

#### **BUILDING 8**



2-Bedroom Corner Unit 54.04 sqm



2-Bedroom Suite 82.41 sqm





#### **BUILDING 3**

### Typical 3<sup>rd</sup> to 8<sup>th</sup> Floor Plan



Note: All units are with balcony

**Front View** 



STANDARD COMBINED UNIT

2 BEDROOM SUITE



1-Bedroom Standard Deluxe 32.21 sqm



1-Bedroom Standard 27.64 sqm



1-Bedroom Corner 35.57 sqm



1-Bedroom Deluxe 53.95 sqm



2-Bedroom Suite 82.