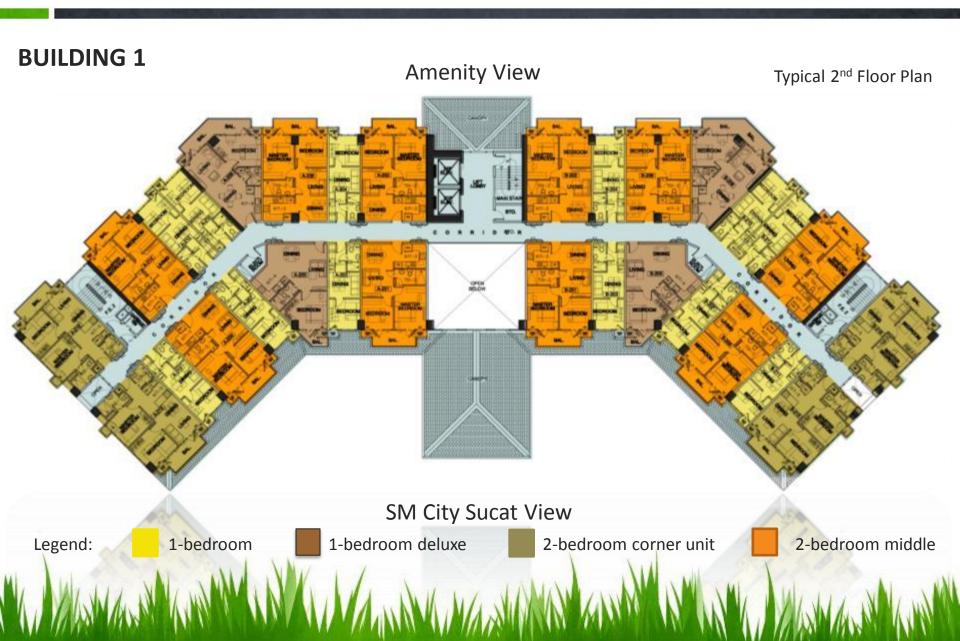

#### **BUILDING 1**

1-Bedroom Standard 24.7 sqm

#### **BUILDING 1**

6m

2-Bedroom Middle Unit 55.64 sqm

6m

2-Bedroom Corner 58.46 sqm

9m

2-Bedroom Suite 83.57 sqm

#### **Amenity View**

Typical 2<sup>nd</sup> Floor Plan