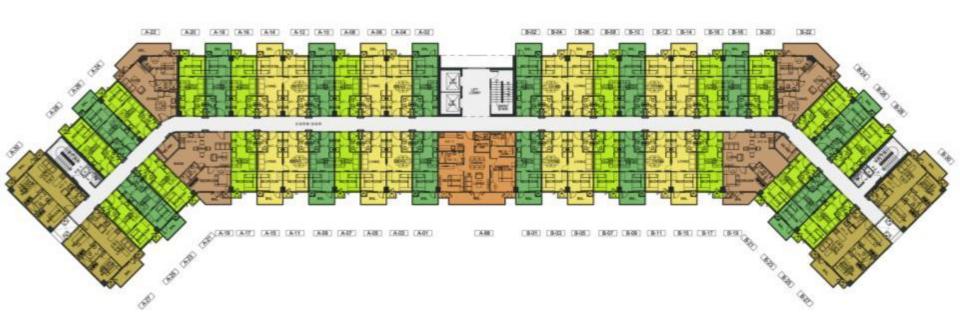

ield
  - Adults Area
    - Three (3) 25-meter Lap Swimming Pools
    - Meditation Area
  - Family Area
    - Themed Gardens
    - Picnic Area
  - Sports and Recreation
    - Basketball / Volleyball Courts
    - Badminton Courts
    - Jogging Trail











War and War and March and March Marc







1-Bedroom Standard 24.7 sqm



1-Bedroom Deluxe Amenity View 54.84 sqm



1-Bedroom Deluxe Front View 55.64 sqm

#### **BUILDING 1**

1-Bedroom Standard 24.7 sqm





#### **BUILDING 1**



6m

2-Bedroom Middle Unit 55.64 sqm



6m

2-Bedroom Corner 58.46 sqm



9m

2-Bedroom Suite 83.57 sqm



#### **BUILDING 2**

#### **Amenity View**

Typical 2<sup>nd</sup> Floor Plan



#### **Front View**



#### **BUILDING 2**

#### **Amenity View**

Typical 3<sup>rd</sup> to 8<sup>th</sup> Floor Plan



#### **Front View**





1-Bedroom Standard 24.33 sqm



1-Bedroom Standard w/ balcony 28.35 sqm



1-Bedroom Deluxe Facing Amenities 54.57 sqm



1-Bedroom Deluxe Front View 55.06 sqm



2-Bedroom Corner Unit 54.04 sqm



2-Bedroom Suite 82.41 sqm



**BUILDING 8** 

Typical 2<sup>nd</sup> Floor Plan

#### **Front View**





1 BEDROOM UNIT
1 BEDROOM DELUXE UNIT

1 BEDROOM UNIT WITH BALCONY

2 BEDROOM STANDARD

**Amenity View** 

2 BEDROOM DELUXE UNIT

**BUILDING 8** 

Typical 3<sup>rd</sup> to 8<sup>th</sup> Floor Plan

**Front View** 





1-Bedroom Standard 24.33 sqm



1-Bedroom Standard w/ balcony 28.35 sqm



1-Bedroom Deluxe Facing Amenities 54.57 sqm



1-Bedroom Deluxe Front View 55.06 sqm

#### **BUILDING 8**



2-Bedroom Corner Unit 54.04 sqm



2-Bedroom Suite 82.41 sqm