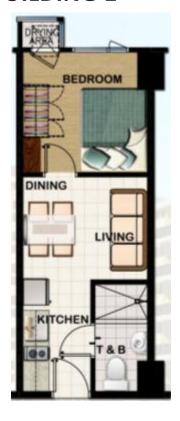

nd Previously known as Pagcor City
- Foreseen as the Las Vegas of the Philippines
- A place wherein Hotels and Casinos will arise starting of with Solaire by year 2013





## SITE DEVELOPMENT PLAN



## Splendid Lifestyle here at Field Residences

- Recreational Facilities and Amenities
  - Events Area
    - Enclosed clubhouse and poolside area for Events and Functions
    - Entertainment / Conference Room
  - Kids Area
    - Three (3) Kiddie pools
    - Three (3) Wading pools
    - Open playfield
  - Adults Area
    - Three (3) 25-meter Lap Swimming Pools
    - Meditation Area
  - Family Area
    - Themed Gardens
    - Picnic Area
  - Sports and Recreation
    - Basketball / Volleyball Courts
    - Badminton Courts
    - Jogging Trail











War and War and March and March Marc







1-Bedroom Standard 24.7 sqm



1-Bedroom Deluxe Amenity View 54.84 sqm



1-Bedroom Deluxe Front View 55.64 sqm

#### **BUILDING 1**

1-Bedroom Standard 24.7 sqm





#### **BUILDING 1**



6m

2-Bedroom Middle Unit 55.64 sqm



6m

2-Bedroom Corner 58.46 sqm



9m

2-Bedroom Suite 83.57 sqm



#### **BUILDING 2**

#### **Amenity View**

Typical 2<sup>nd</sup> Floor Plan



#### **Front View**



#### **BUILDING 2**

#### **Amenity View**

Typical 3<sup>rd</sup> to 8<sup>th</sup> Floor Plan



#### **Front View**





1-Bedroom Standard 24.33 sqm



1-Bedroom Standard w/ balcony 28.35 sqm



1-Bedroom Deluxe Facing Amenities 54.57 sqm



1-Bedroom Deluxe Front View 55.06 sqm



2-Bedroom Corner Unit 54.04 sqm



2-Bedroom Suite 82.41 sqm



**BUILDING 8** 

Typical 2<sup>nd</sup> Floor P