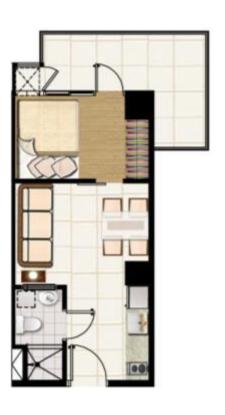

#### **BUILDING 1**

1-Bedroom Standard 24.7 sqm

#### **BUILDING 1**

6m

2-Bedroom Middle Unit 55.64 sqm

6m

2-Bedroom Corner 58.46 sqm

9m

2-Bedroom Suite 83.57 sqm