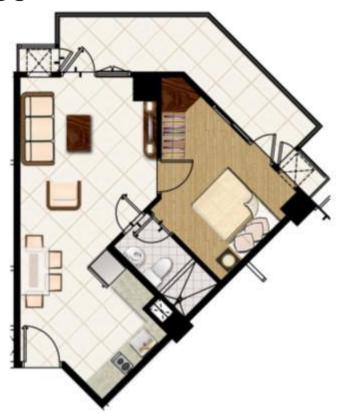

1-Bedroom Corner 35.57 sqm

1-Bedroom Deluxe 53.95 sqm

2-Bedroom Suite 82.91 sqm

**BUILDING 7** 

Front View

Typical 3<sup>rd</sup> to 8<sup>th</sup> Floor Plan

Note: All units are with balcony

1 BEDROOM STANDARD UNIT
1 BEDROOM CORNER UNIT
1 BEDROOM STANDARD DELUXE UNIT
1 BEDROOM DELUXE UNIT 1
1 BEDROOM DELUXE UNIT 2
STANDARD COMBINED UNIT
2 BEDROOM SUITE

1-Bedroom Standard Deluxe 32.21 sqm

1-Bedroom Standard 27.64 sqm

1-Bedroom Corner 35.57 sqm

### **BUILDING 7**

1-Bedroom Deluxe 53.95 sqm

2-Bedroom Suite 82.91 sqm