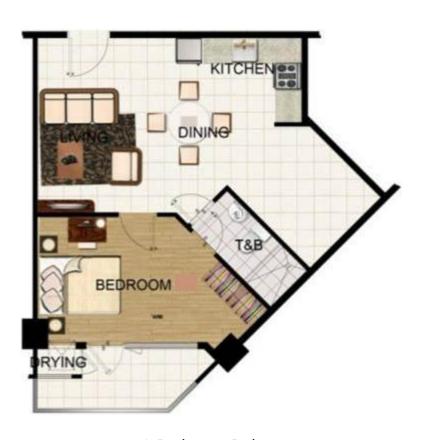

### Typical 3<sup>rd</sup> to 8<sup>th</sup> Floor Plan

Note: All units are with balcony

**Front View** 

STANDARD COMBINED UNIT

2 BEDROOM SUITE

1-Bedroom Standard Deluxe 32.21 sqm

1-Bedroom Standard 27.64 sqm

1-Bedroom Corner 35.57 sqm

1-Bedroom Deluxe 53.95 sqm

2-Bedroom Suite 82.91 sqm

**BUILDING 7** 

Front View

Typical 3<sup>rd</sup> to 8<sup>th</sup> Floor Plan

Note: All units are with balcony

1 BEDROOM STANDARD UNIT
1 BEDROOM CORNER UNIT
1 BEDROOM STANDARD DELUXE UNIT
1 BEDROOM DELUXE UNIT 1
1 BEDROOM DELUXE UNIT 2
STANDARD COMBINED UNIT
2 BEDROOM SUITE

1-Bedroom Standard Deluxe 32.21 sqm

1-Bedroom Standard 27.64 sqm

1-Bedroom Corner 35.57 sqm