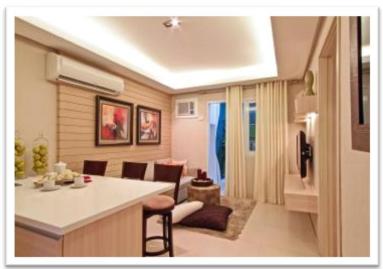

### **TYPICAL UNIT FINISHES**

Floor Finishes

Living, Dining & Kitchen : Ceramic floor tiles

Bedroom : Ceramic floor tiles

Toilet and Bath : Unglazed ceramic floor tiles

Balcony : Ceramic floor tiles

Wall Finishes

Interior & Exterior Walls : Painted plain cement finish

Toilet & Bath : Painted plain cement finish

above ceramic floor tiles

Ceiling Finishes

Living & Dining : Painted plain cement finish

Kitchen, Toilet & Bath : Painted ficem board ceiling

Kitchen Area : Granite kitchen countertop

with cabinet

Door

Main Door : Solid wood laminated door

Bedroom : Solid wood laminated door

Toilet : Solid wood laminated door

Balcony : Aluminum framed door

Windows : Aluminum windows

### 1 Bedroom Unit

- Living Room
  - 1 Sofa
  - 1 Side Table
  - 1 LCD TV
  - 1 DVD Player
- Dining Room
  - 1 set Dining Table with Chairs(for 3)
- Kitchen
  - 1 set 2-burner electric cooktop
  - 1 Rangehood
  - 1 Refrigerator
  - 1 microwave
  - 1 set overhead and under counter kitchen cabinet

### **Tandem / Combined 1 Bedroom Unit**

- Living Room
  - 1 Sofa
  - 1 Side Table
  - 1 LCD TV
  - 1 DVD Player
- Dining Room
  - 1 set Dining Table with Chairs(for 5)
  - 1 LCD TV
  - 1 DVD Player
- Kitchen
  - 1 set 4-burner electric cooktop
  - 1 Rangehood
  - 1 Refrigerator
  - 1 microwave
  - 1 set overhead and under counter kitchen cabinet