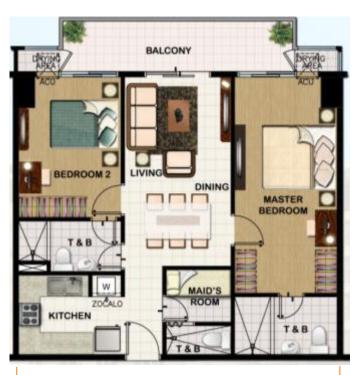

#### **BUILDING 3**

### Typical 3<sup>rd</sup> to 8<sup>th</sup> Floor Plan

Note: All units are with balcony

**Front View** 

STANDARD COMBINED UNIT

2 BEDROOM SUITE

1-Bedroom Standard Deluxe 32.21 sqm

1-Bedroom Standard 27.64 sqm