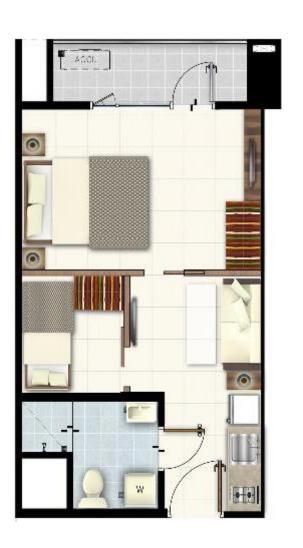

## **U**nits

1 BR WITH BALCONY <u>+</u>26.04 sqm

1 BR WITH DEN WITH BALCONY ±35.94 sqm

2 BR UNIT <u>+</u>59.93 sqm