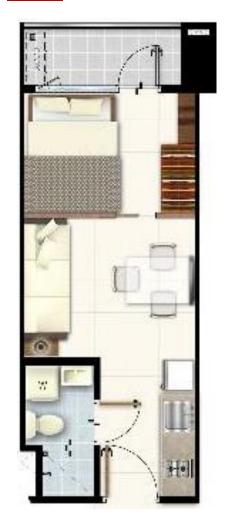

## **U**nits

1 BR WITH BALCONY <u>+</u>26.04 sqm

1 BR WITH DEN WITH BALCONY ±35.94 sqm

2 BR UNIT <u>+</u>59.93 sqm