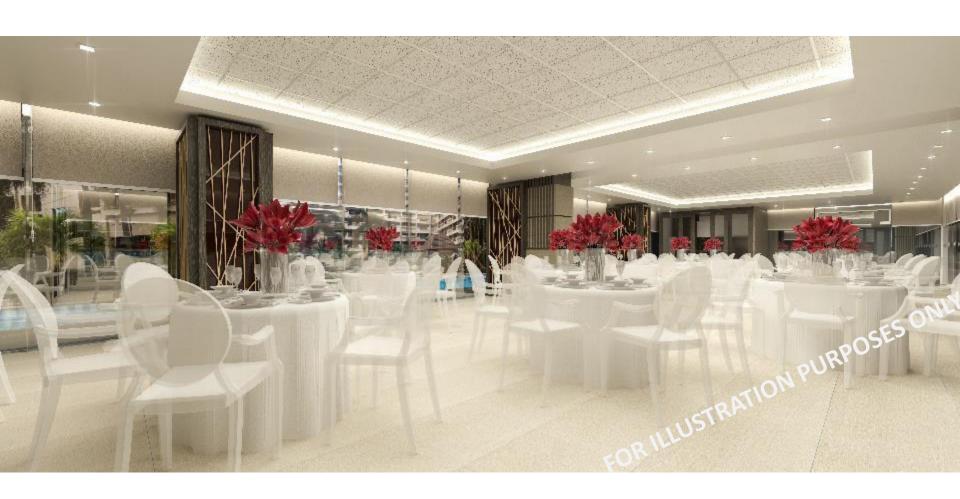

|  |
| 17th Resi Floor               |  |  |
| 16th Resi Floor               |  |  |
| 15th Resi Floor               |  |  |
| 14th Resi Floor               |  |  |
| 12th Resi Floor               |  |  |
| 11th Resi Floor               |  |  |
| 10th Resi Floor               |  |  |
| 9th Resi Floor                |  |  |
| 8th Resi Floor                |  |  |
| 7F: Amenity Deck + Resi Floor |  |  |
| CE D I: D I: 4                |  |  |

6F: Podium Parking 4

5F: Podium Parking 3

3F: Podium Parking 2

2F: Podium Parking 1

GF: Resi Lobby + Commercial

STRICTLY FOR TRAINING PURPOSES ONLY

Substructure

### **AMENITIES**













## 7 th Floor Amenities

- Gym Area
- 2 Swimming Pool
- 3 Function Rooms
- 4 Lounge Areas
- 5 Landscape areas
- 6 Jogging Path



## **FUNCTION ROOMS**



## S WIMMING POOL



## S WIMMING POOL



## FLOOR PLANS

#### Makati Skyline



Amenities

# Typical Floors

Makati Skyline



**Amenities** 







CONDOMINIUM
DEVELOPMENT
+29 physical floors



MARVIN PLAZA
9 physical floors

## $v_{ m iews}$



Makati Skyline



Manila Skyline

#### Makati Skyline



Manila Skyline

## UNIT LAYOUT

## Unit Distribution

| UNIT TYPE                       | COUNT | AREAS                      |
|---------------------------------|-------|----------------------------|
| 1 BEDROOM WITH BALCONY          | 1,060 | <u>+</u> 26.04 — 37.34 sqm |
| 1 BEDROOM WITH DEN WITH BALCONY | 23    | <u>+</u> 35.94 sqm         |
| 2 BEDROOM WITH BALCONY          | 23    | <u>+</u> 59.93 sqm         |
| PROJECT TOTAL                   | 1,106 |                            |