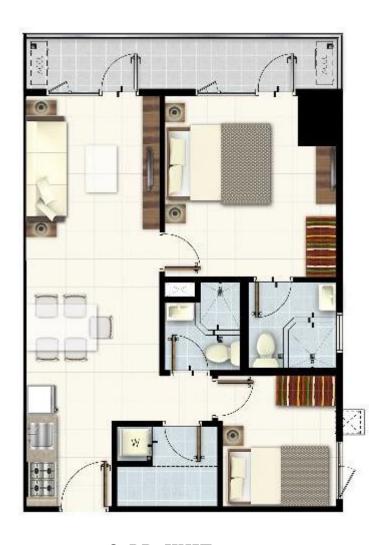

## **U**nits

1 BR WITH BALCONY <u>+</u>26.04 sqm

1 BR WITH DEN WITH BALCONY ±35.94 sqm

2 BR UNIT <u>+</u>59.93 sqm