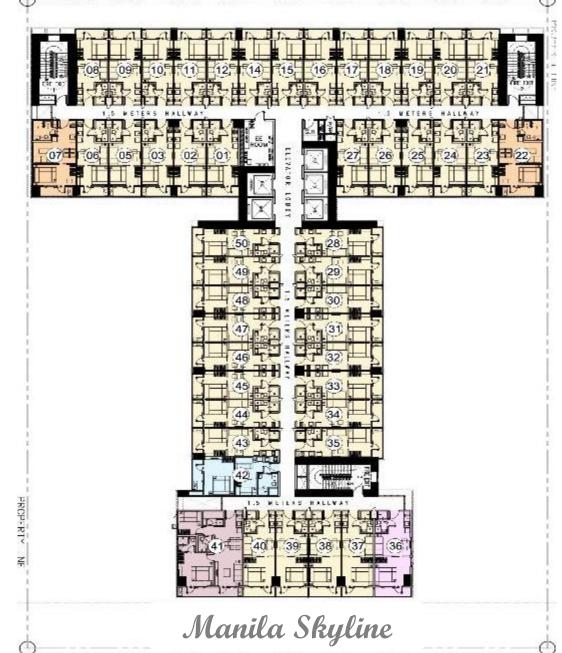

# Typical Floors

Makati Skyline

**Amenities** 

CONDOMINIUM
DEVELOPMENT
+29 physical floors

MARVIN PLAZA
9 physical floors