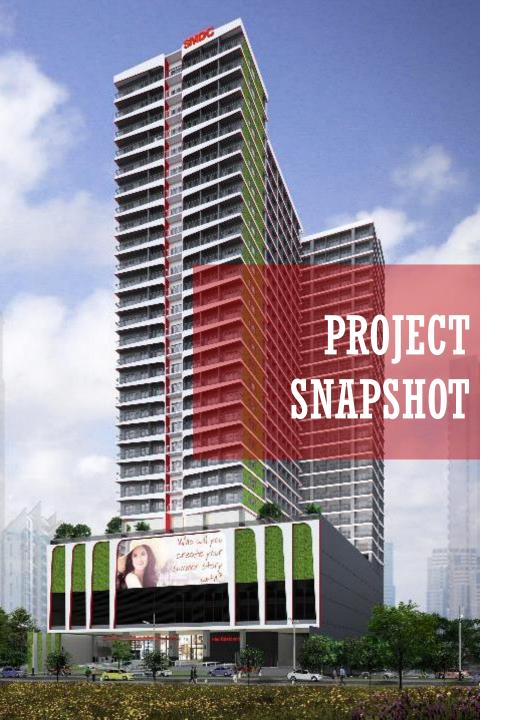

# PROJECT SNAPSHOT

### RED RESIDENCES

- Chino Roces, Makati
- $\pm 3,500$  sqm lot area
- 1 tower development
- 29 (physical) floors
- 1,106 residential units
- 298 parking units
- January 30,2022
  Projected Date of Turnover