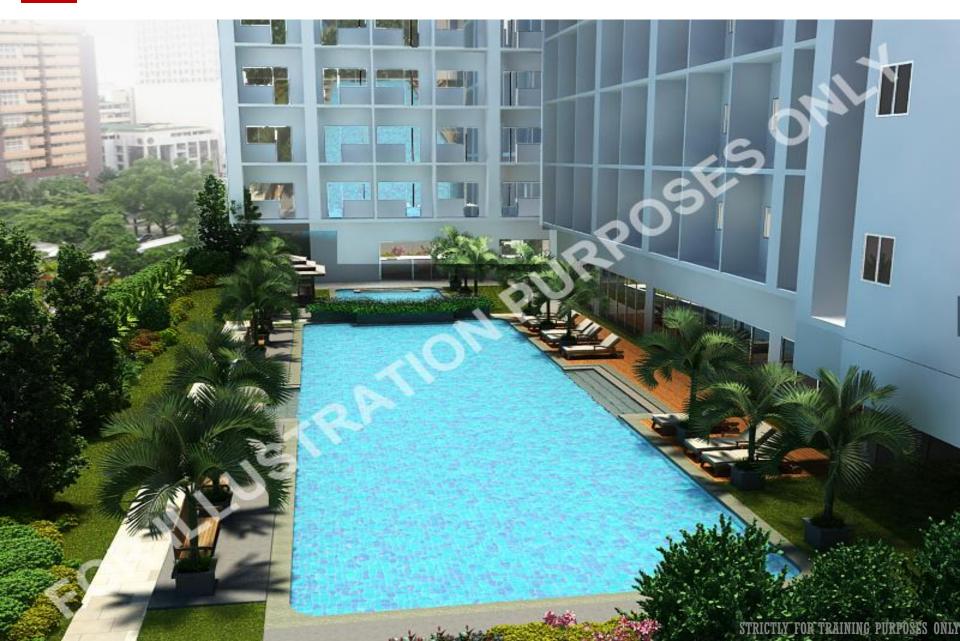

|  |
| 16th Resi Floor               |  |  |
| 15th Resi Floor               |  |  |
| 14th Resi Floor               |  |  |
| 12th Resi Floor               |  |  |
| 11th Resi Floor               |  |  |
| 10th Resi Floor               |  |  |
| 9th Resi Floor                |  |  |
| 8th Resi Floor                |  |  |
| 7F: Amenity Deck + Resi Floor |  |  |
| CE D I: D I: 4                |  |  |

6F: Podium Parking 4

5F: Podium Parking 3

3F: Podium Parking 2

2F: Podium Parking 1

GF: Resi Lobby + Commercial

STRICTLY FOR TRAINING PURPOSES ONLY

Substructure

### **AMENITIES**













## 7 th Floor Amenities

- Gym Area
- 2 Swimming Pool
- 3 Function Rooms
- 4 Lounge Areas
- 5 Landscape areas
- 6 Jogging Path



## **FUNCTION ROOMS**



## S WIMMING POOL



## S WIMMING POOL



## FLOOR PLANS

#### Makati Skyline



Amenities

# Typical Floors

Makati Skyline



**Amenities** 







CONDOMINIUM
DEVELOPMENT
+29 physical floors



MARVIN PLAZA
9 physical floors

## $v_{ m iews}$



Makati Skyline



Manila Skyline

#### Makati Skyline



Manila Skyline

## UNIT LAYOUT

## Unit Distribution

| UNIT TYPE                       | COUNT | AREAS                      |
|---------------------------------|-------|----------------------------|
| 1 BEDROOM WITH BALCONY          | 1,060 | <u>+</u> 26.04 — 37.34 sqm |
| 1 BEDROOM WITH DEN WITH BALCONY | 23    | <u>+</u> 35.94 sqm         |
| 2 BEDROOM WITH BALCONY          | 23    | <u>+</u> 59.93 sqm         |
| PROJECT TOTAL                   | 1,106 |                            |

## **U**nits



1 BR WITH BALCONY <u>+</u