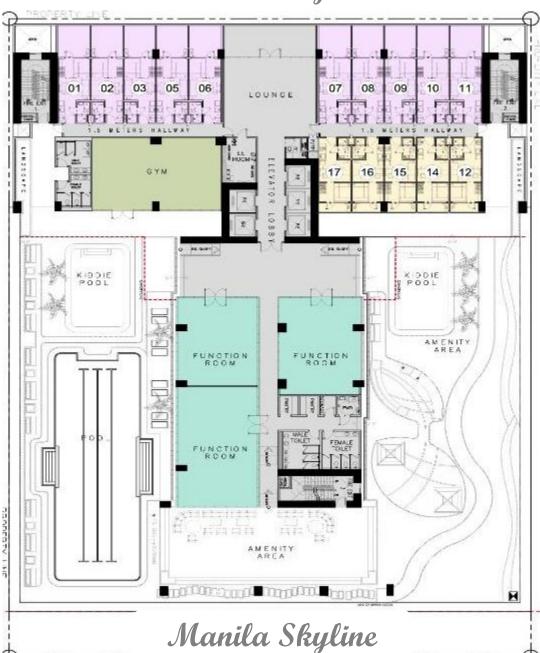

## 7 th Floor Amenities

- Gym Area
- 2 Swimming Pool
- 3 Function Rooms
- 4 Lounge Areas
- 5 Landscape areas
- 6 Jogging Path

## **FUNCTION ROOMS**

#### Makati Skyline

Amenities