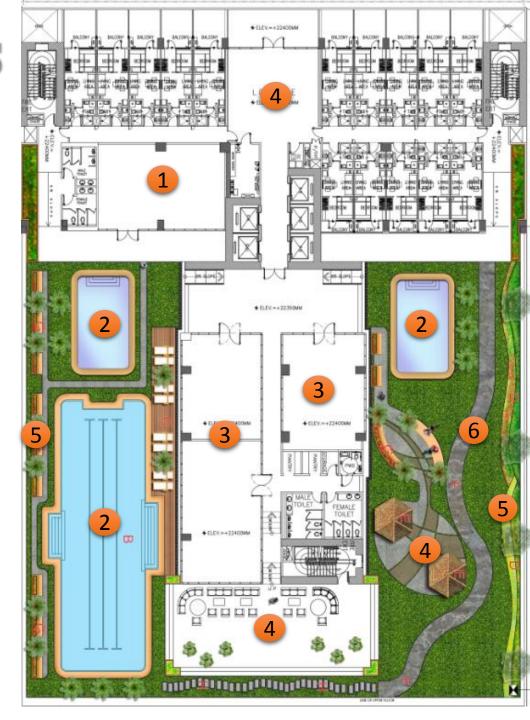

### **AMENITIES**

## 7 th Floor Amenities

- Gym Area
- 2 Swimming Pool
- 3 Function Rooms
- 4 Lounge Areas
- 5 Landscape areas
- 6 Jogging Path