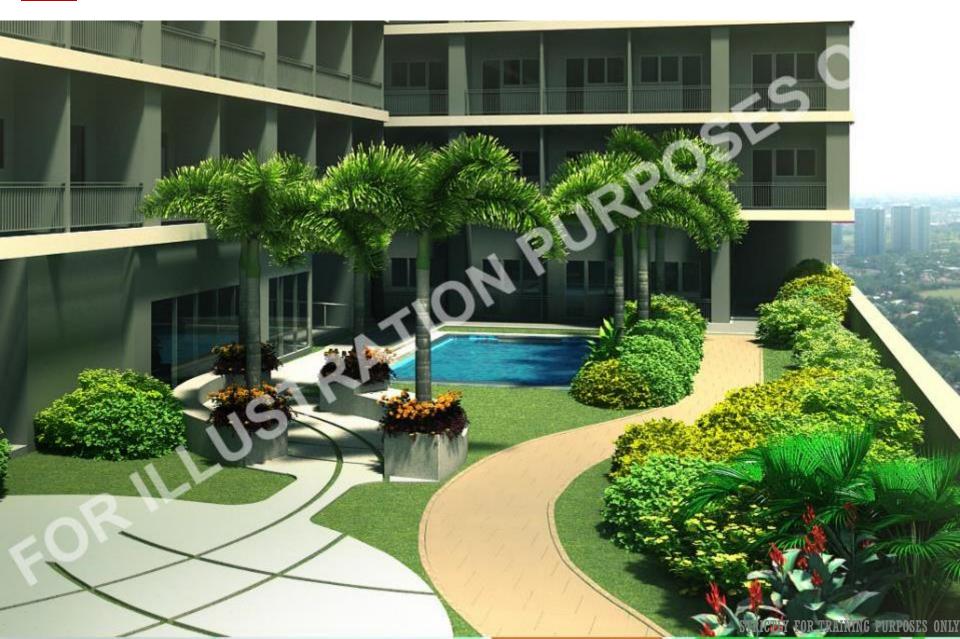

oor               |  |  |
| 16th Resi Floor               |  |  |
| 15th Resi Floor               |  |  |
| 14th Resi Floor               |  |  |
| 12th Resi Floor               |  |  |
| 11th Resi Floor               |  |  |
| 10th Resi Floor               |  |  |
| 9th Resi Floor                |  |  |
| 8th Resi Floor                |  |  |
| 7F: Amenity Deck + Resi Floor |  |  |
| CE D I: D I: 4                |  |  |

6F: Podium Parking 4

5F: Podium Parking 3

3F: Podium Parking 2

2F: Podium Parking 1

GF: Resi Lobby + Commercial

STRICTLY FOR TRAINING PURPOSES ONLY

Substructure

### **AMENITIES**













## 7 th Floor Amenities

- Gym Area
- 2 Swimming Pool
- 3 Function Rooms
- 4 Lounge Areas
- 5 Landscape areas
- 6 Jogging Path



## **FUNCTION ROOMS**



## S WIMMING POOL



## S WIMMING POOL



## FLOOR PLANS

#### Makati Skyline



Amenities

# Typical Floors

Makati Skyline



**Amenities** 







CONDOMINIUM
DEVELOPMENT
+29 physical floors



MARVIN PLAZA
9 physical floors

## $v_{ m iews}$



Makati Skyline



Manila Skyline

#### Makati Skyline



Manila Skyline

## UNIT LAYOUT

## Unit Distribution

| UNIT TYPE                       | COUNT | AREAS                      |
|---------------------------------|-------|----------------------------|
| 1 BEDROOM WITH BALCONY          | 1,060 | <u>+</u> 26.04 — 37.34 sqm |
| 1 BEDROOM WITH DEN WITH BALCONY | 23    | <u>+</u> 35.94 sqm         |
| 2 BEDROOM WITH BALCONY          | 23    | <u>+</u> 59.93 sqm         |
| PROJECT TOTAL                   | 1,106 |                            |

## **U**nits



1 BR