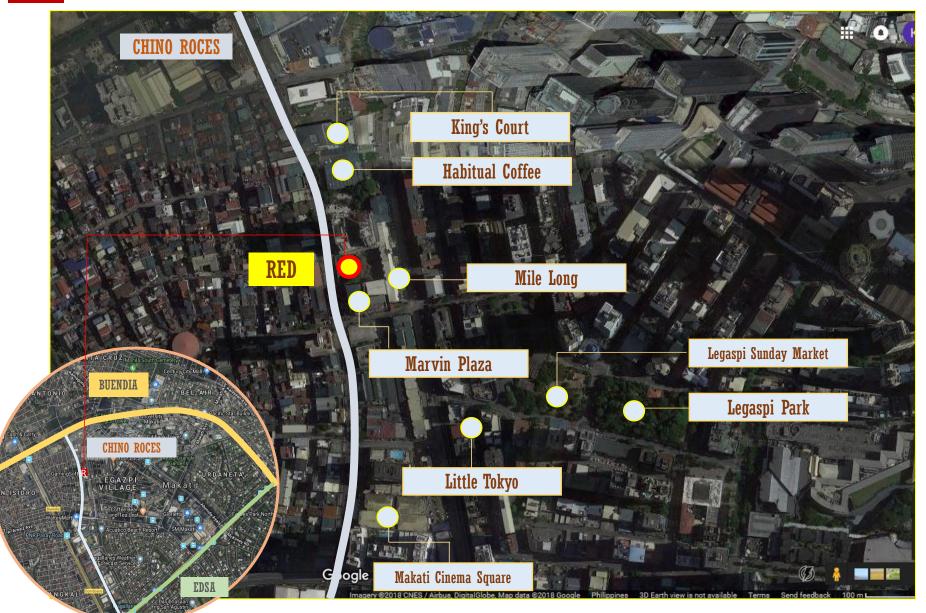

## **C**OCATION

### RED RESIDENCES

- Chino Roces, Makati
- $\pm 3,500$  sqm lot area
- 1 tower development
- 29 (physical) floors
- 1,106 residential units
- 298 parking units
- January 30,2022
  Projected Date of Turnover