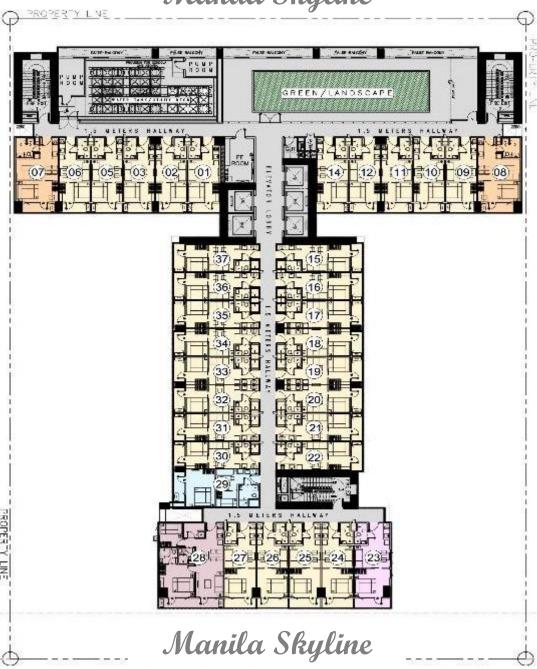

## FLOOR PLANS

#### Makati Skyline

Amenities

# Typical Floors

Makati Skyline

**Amenities** 

CONDOMINIUM
DEVELOPMENT
+29 physical floors

MARVIN PLAZA
9 physical floors