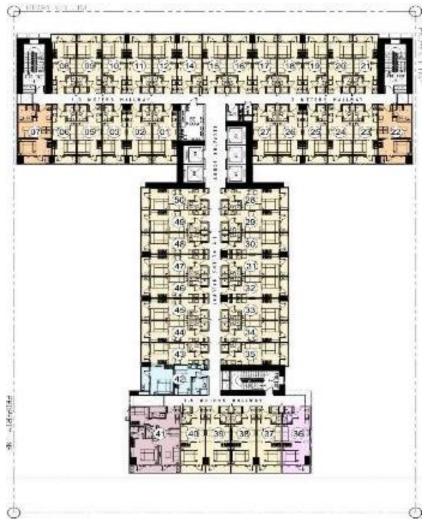

## FLOOR PLANS

# Typical Floors

Makati Skyline

**Amenities** 

CONDOMINIUM
DEVELOPMENT
+29 physical floors

MARVIN PLAZA
9 physical floors