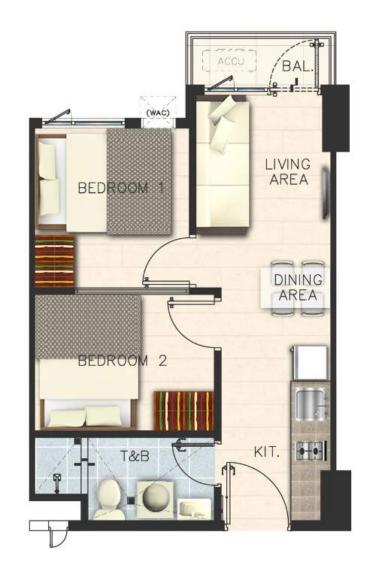

### **Unit Layout**



#### 2 Bedroom Unit w/ Balcony 31sqm



### **Typical Unit Layout**



| 2-BE               | DROOM UNIT         | Г                 |  |
|--------------------|--------------------|-------------------|--|
| ROOM               | FLOOR AREA         |                   |  |
| DESCRIPTION        | Square Meters (m²) | Square Feet (ft²) |  |
| Dining/Living Area | 8.40               | 90.42             |  |
| Kitchen            | 4.40               | 47.35             |  |
| Bedroom 1          | 6.50               | 69.96             |  |
| Bedroom 2          | 6.18               | 66.54             |  |
| Toilet & Bath      | 4.17               | 44.87             |  |
| TOTAL              | ±29.65             | ±319.14           |  |



### **Typical Unit Layout**



| 2-BEDROOM UNIT W/ BALCONY |                    |                   |  |
|---------------------------|--------------------|-------------------|--|
| ROOM                      | FLOOR AREA         |                   |  |
| DESCRIPTION               | Square Meters (m²) | Square Feet (ft²) |  |
| Dining/Living Area        | 7.88               | 84.82             |  |
| Kitchen                   | 4.92               | 52.92             |  |
| Bedroom 1                 | 6.50               | 69.97             |  |
| Bedroom 2                 | 6.18               | 66.53             |  |
| Toilet & Bath             | 4.17               | 44.87             |  |
| Balcony                   | 1.80               | 19.37             |  |
| TOTAL                     | ±31.45             | ±338.48