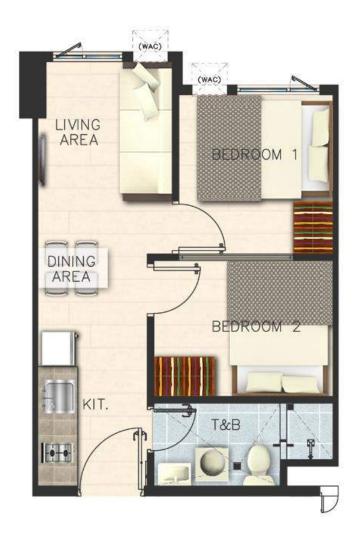

# BUILDING FLOOR PLAN TOWER 2 - 2nd to 11th FLOOR PLAN

TWO-BEDROOM UNIT

TWO-BEDROOM END UNIT

TWO-BEDROOM UNIT WITH BALCONY

TOWER 2

### **Typical Unit Layout**

| 2-BE               | DROOM UNIT         | Г                 |  |
|--------------------|--------------------|-------------------|--|
| ROOM               | FLOOR AREA         |                   |  |
| DESCRIPTION        | Square Meters (m²) | Square Feet (ft²) |  |
| Dining/Living Area | 8.40               | 90.42             |  |
| Kitchen            | 4.40               | 47.35             |  |
| Bedroom 1          | 6.50               | 69.96             |  |
| Bedroom 2          | 6.18               | 66.54             |  |
| Toilet & Bath      | 4.17               | 44.87             |  |
| TOTAL              | ±29.65             | ±319.14           |  |