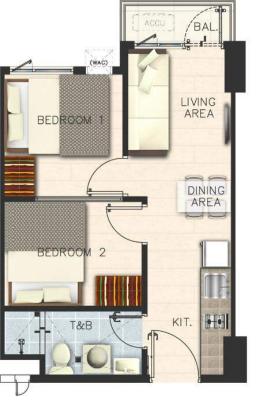

# BUILDING FLOOR PLAN TOWER 2 - 12th FLOOR PLAN

TWO-BEDROOM UNIT

TWO-BEDROOM UNIT WITH BALCONY

TWO-BEDROOM END UNIT WITH BALCONY

### **Typical Unit Layout**

| 2-BEDROOM UNIT W/ BALCONY |                    |                   |  |
|---------------------------|--------------------|-------------------|--|
| ROOM                      | FLOOR AREA         |                   |  |
| DESCRIPTION               | Square Meters (m²) | Square Feet (ft²) |  |
| Dining/Living Area        | 7.88               | 84.82             |  |
| Kitchen                   | 4.92               | 52.92             |  |
| Bedroom 1                 | 6.50               | 69.97             |  |
| Bedroom 2                 | 6.18               | 66.53             |  |
| Toilet & Bath             | 4.17               | 44.87             |  |
| Balcony                   | 1.80               | 19.37             |  |
| TOTAL                     | ±31.45             | ±338.48           |  |