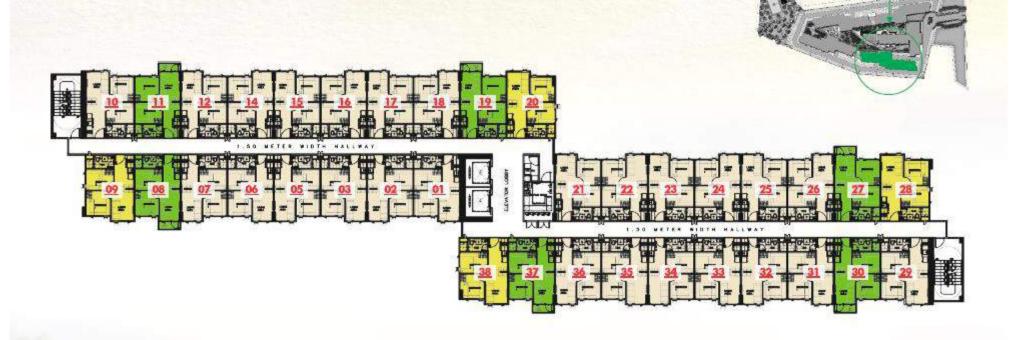

# BUILDING FLOOR PLAN TOWER 2 - 2nd to 11th FLOOR PLAN

TWO-BEDROOM UNIT

TWO-BEDROOM END UNIT

TWO-BEDROOM UNIT WITH BALCONY

TOWER 2