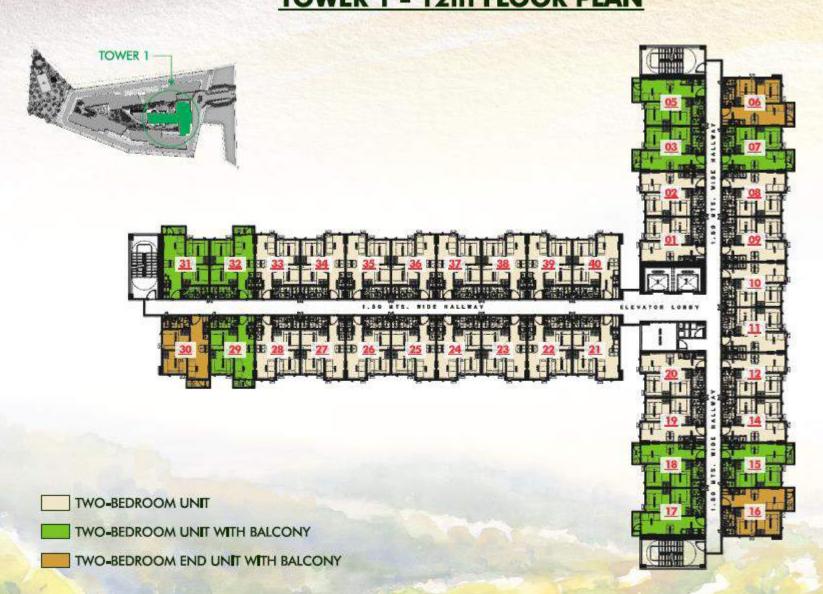

| 579 Parking Slots (378 - GF; 201 - Basement)                                    |
| With Commercial Strip                | No                                                                              |
| Amenity Area                         | 10,772.77 sqm. (required 1 unit = 3.2 sqm (6,444.8 sqm)                         |
| Unit Area                            | 2 BR (29.65 - 33.70sqm)                                                         |

For training purposes only

### **Views and Phasing:**

Phase 1

Phase 2

Phase 3





### **Vine Diagrammatic Section**



\*Confirm with PD team the content of the slide

- ☐ 12 Physical Floors
- ☐ 11 Residential Floors

### **BUILDING FLOOR PLAN**

### TOWER 1 - 2nd to 11th FLOOR PLAN



# BUILDING FLOOR PLAN TOWER 1 - 12th FLOOR PLAN



# BUILDING FLOOR PLAN TOWER 2 - 2nd to 11th FLOOR PLAN



TWO-BEDROOM UNIT

TWO-BEDROOM END UNIT

TWO-BEDROOM UNIT WITH BALCONY

TOWER 2

# BUILDING FLOOR PLAN TOWER 2 - 12th FLOOR PLAN



TWO-BEDROOM UNIT

TWO-BEDROOM UNIT WITH BALCONY

TWO-BEDROOM END UNIT WITH BALCONY

### **Unit Layout**



### 2 Bedroom Unit w/o Balcony 29sqm



### **Unit Layout**



#### 2 Bedroom Unit w/ Balcony 31sqm



### **Typical Unit Layout**



| 2-BE               | DROOM UNIT         | Г                 |  |
|--------------------|--------------------|-------------------|--|
| ROOM               | FLOOR AREA         |                   |  |
| DESCRIPTION        | Square Meters (m²) | Square Feet (ft²) |  |
| Dining/Living Area | 8.40               | 90.42             |  |
| Kitchen            | 4.40