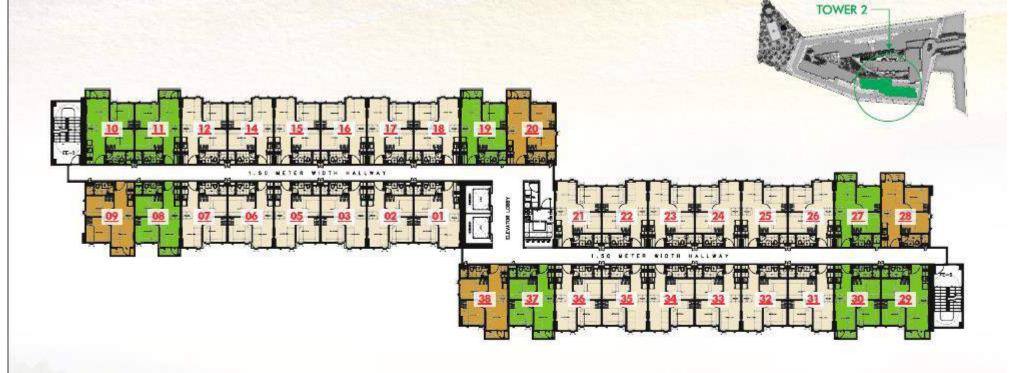

# BUILDING FLOOR PLAN TOWER 2 - 12th FLOOR PLAN

TWO-BEDROOM UNIT

TWO-BEDROOM UNIT WITH BALCONY

TWO-BEDROOM END UNIT WITH BALCONY