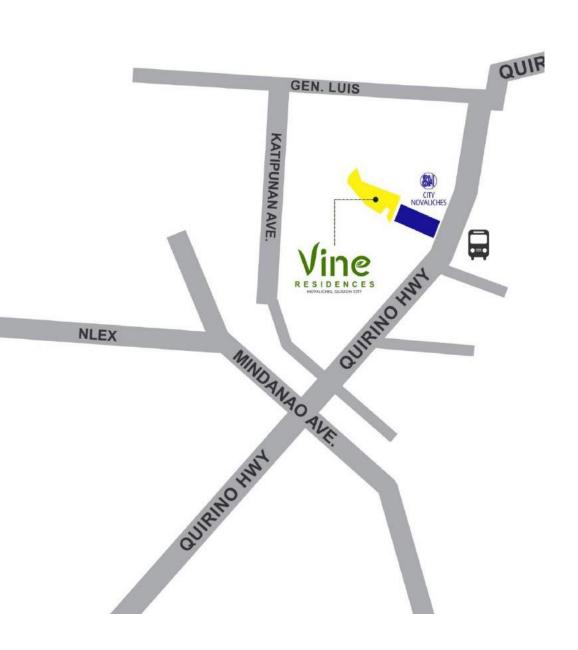

### **VICINITY MAP**

#### **Nearby Establishments:**

- Educational hubs
  - St. James College (3.5 km)
  - Our Lady of Lourdes Technological College (1.1 km)
  - AMA University (5 km)
  - FEU NRMF (3.35 km)
  - Sacred Heart Academy (3 km)
- Health Institutions
  - FEU NRMF Hospital (3.3 km)
  - Veterans Memorial Medical Center (5 km)
  - National Kidney and Transplant Institute (5 km)
  - Lung Center of the Philippines (5 km)
  - Philippine Heart Center (5 km)
- TV 5 News (0.4 km)