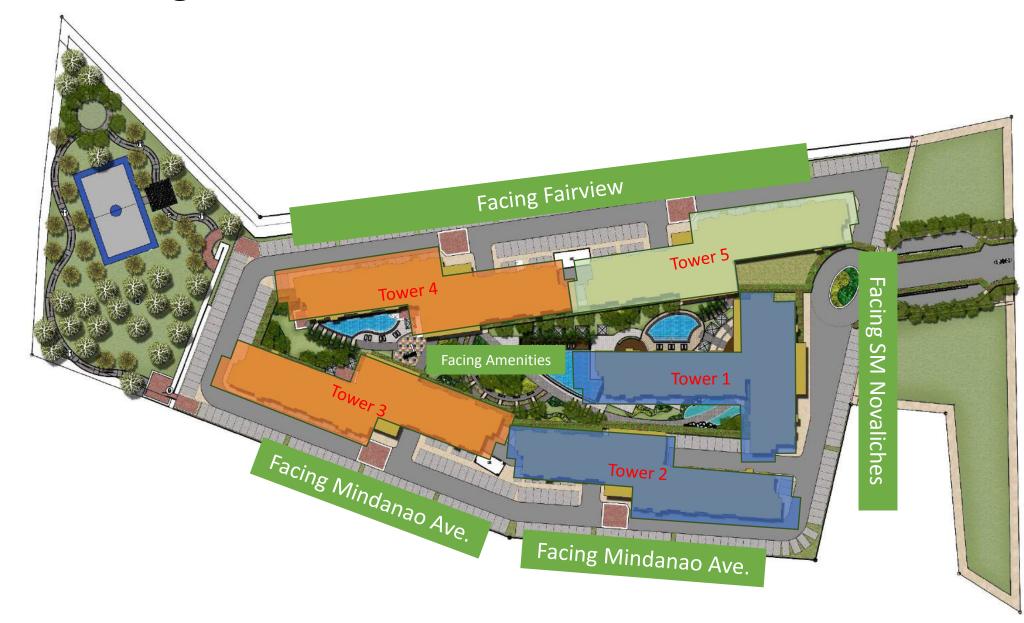

### **Project Details**

| Architectural Theme                  | Modern Suburban                                                                 |
|--------------------------------------|---------------------------------------------------------------------------------|
| Total Land Area                      | 31,070.67 sqm.                                                                  |
| No. of Buildings (Towers)            | 5 Towers/3 Phases                                                               |
| No. of Floors / Building             | 11 Residential Floors – Towers 1, 2 & 5<br>12 Residential Floors – Towers 3 & 4 |
| Number of Units Per Typical<br>Floor | 38 units per floor – Tower 1<br>36 units per floor – Towers 2 - 5               |
| Total Number of Units                | <b>2,014 units</b> T1 – 418 T3 – 402 T5 – 396 T2 – 396 T4 – 402                 |
| Total No. of Parking Slots           | 579 Parking Slots (378 - GF; 201 - Basement)                                    |
| With Commercial Strip                | No                                                                              |
| Amenity Area                         | 10,772.77 sqm. (required 1 unit = 3.2 sqm (6,444.8 sqm)                         |
| Unit Area                            | 2 BR (29.65 - 33.70sqm)                                                         |

### **Views and Phasing:**

Phase 1

Phase 2

Phase 3