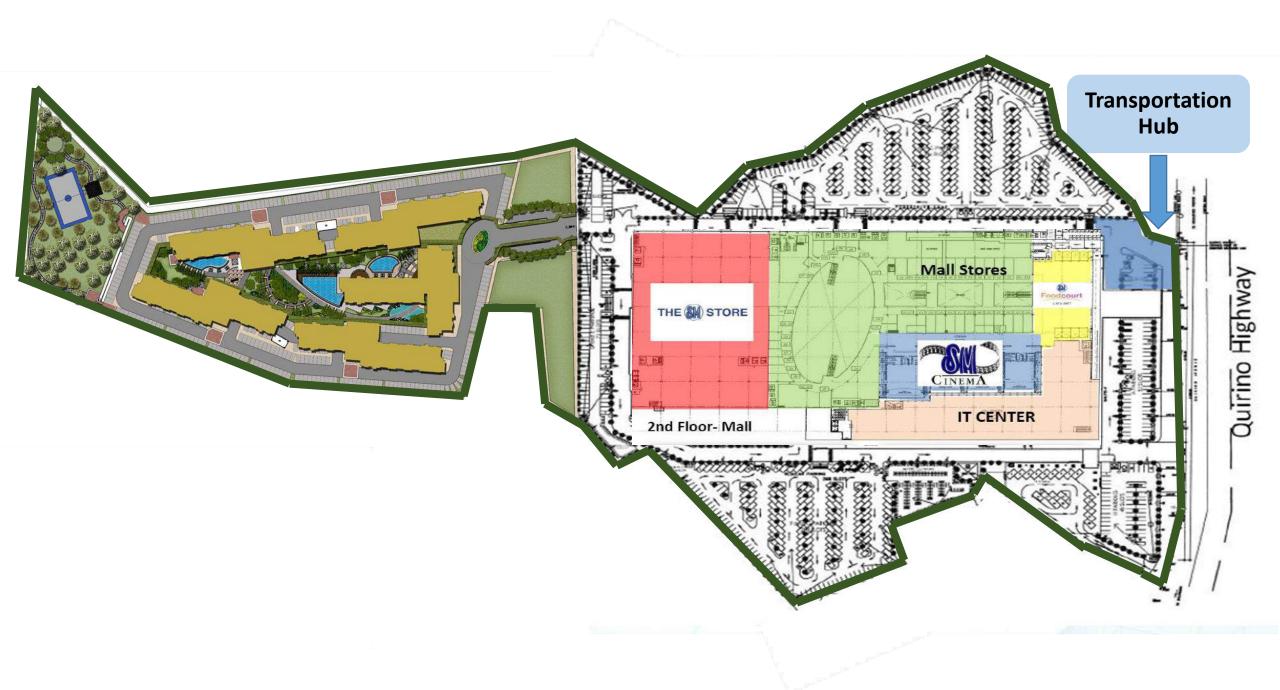

### **Project Details**

| Architectural Theme                  | Modern Suburban                                                                 |
|--------------------------------------|---------------------------------------------------------------------------------|
| Total Land Area                      | 31,070.67 sqm.                                                                  |
| No. of Buildings (Towers)            | 5 Towers/3 Phases                                                               |
| No. of Floors / Building             | 11 Residential Floors – Towers 1, 2 & 5<br>12 Residential Floors – Towers 3 & 4 |
| Number of Units Per Typical<br>Floor | 38 units per floor – Tower 1<br>36 units per floor – Towers 2 - 5               |
| Total Number of Units                | <b>2,014 units</b> T1 – 418 T3 – 402 T5 – 396 T2 – 396 T4 – 402                 |
| Total No. of Parking Slots           | 579 Parking Slots (378 - GF; 201 - Basement)                                    |
| With Commercial Strip                | No                                                                              |
| Amenity Area                         | 10,772.77 sqm. (required 1 unit = 3.2 sqm (6,444.8 sqm)                         |
| Unit Area                            | 2 BR (29.65 - 33.70sqm)                                                         |