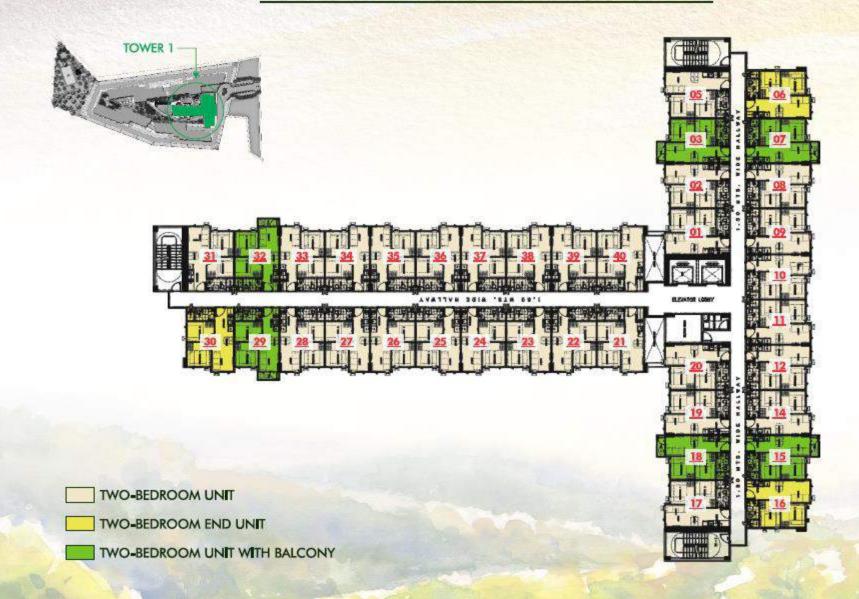

|
| Total No. of Parking Slots           | 579 Parking Slots (378 - GF; 201 - Basement)                                    |
| With Commercial Strip                | No                                                                              |
| Amenity Area                         | 10,772.77 sqm. (required 1 unit = 3.2 sqm (6,444.8 sqm)                         |
| Unit Area                            | 2 BR (29.65 - 33.70sqm)                                                         |

For training purposes only

### **Views and Phasing:**

Phase 1

Phase 2

Phase 3





### **Vine Diagrammatic Section**



\*Confirm with PD team the content of the slide

- ☐ 12 Physical Floors
- ☐ 11 Residential Floors

### **BUILDING FLOOR PLAN**

### TOWER 1 - 2nd to 11th FLOOR PLAN



# BUILDING FLOOR PLAN TOWER 1 - 12th FLOOR PLAN



# BUILDING FLOOR PLAN TOWER 2 - 2nd to 11th FLOOR PLAN



TWO-BEDROOM UNIT

TWO-BEDROOM END UNIT

TWO-BEDROOM UNIT WITH BALCONY

TOWER 2

# BUILDING FLOOR PLAN TOWER 2 - 12th FLOOR PLAN



TWO-BEDROOM UNIT

TWO-BEDROOM UNIT WITH BALCONY

TWO-BEDROOM END UNIT WITH BALCONY

### **Unit Layout**



### 2 Bedroom Unit w/o Balcony 29sqm



### **Unit Layout**



#### 2 Bedroom Unit w/ Balcony 31sqm



### **Typical Unit Layout**



| 2-BE               | DROOM UNIT         | Г                 |  |
|--------------------|--------------------|-------------------|--|
| ROOM               | FLOOR AREA         |                   |  |
| DESCRIPTION        | Square Meters (m²) | Square Feet (ft²) |  |
| Dining/Living Area | 8.40               | 90.42