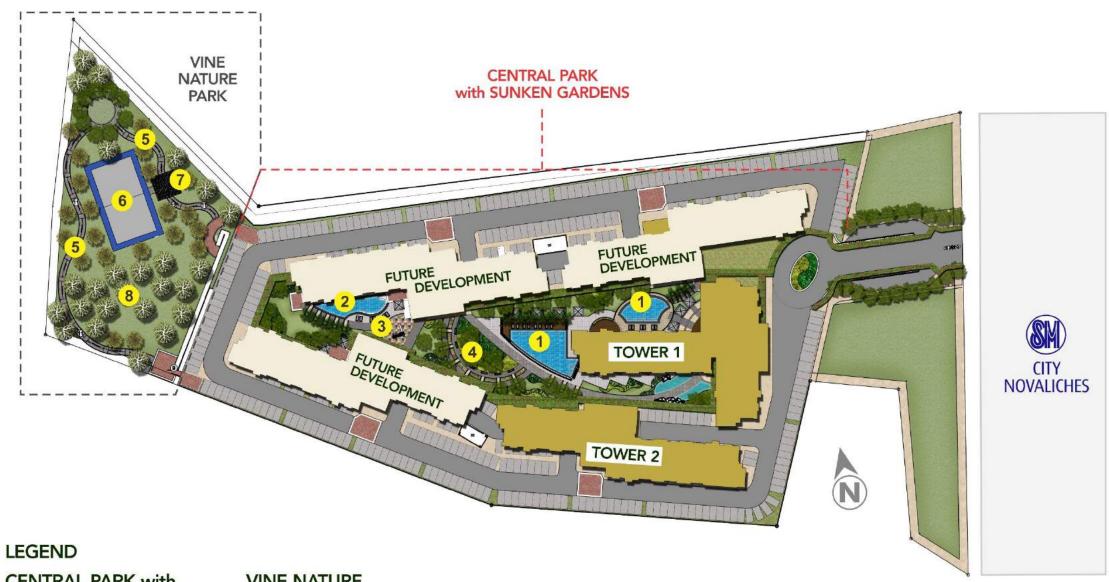

#### **CENTRAL PARK with SUNKEN GARDEN**

- 01. Adult Lounge Pool
- Children's Splash Pool
- Children's Play Zone
- 04. Sunken Gardens

#### **VINE NATURE PARK**

- 05. Eco Trail / Jogging Trail
- Basketball / Volleyball Court
- Lounge Pods
- 08. Camp Hill Site