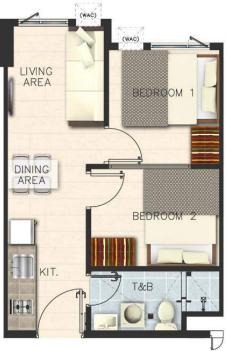

### TOWER 1 - 2nd to 11th FLOOR PLAN

### **Typical Unit Layout**

| 2-BE               | DROOM UNIT         | Г                 |  |
|--------------------|--------------------|-------------------|--|
| ROOM               | FLOOR AREA         |                   |  |
| DESCRIPTION        | Square Meters (m²) | Square Feet (ft²) |  |
| Dining/Living Area | 8.40               | 90.42             |  |
| Kitchen            | 4.40               | 47.35             |  |
| Bedroom 1          | 6.50               | 69.96             |  |
| Bedroom 2          | 6.18               | 66.54             |  |
| Toilet & Bath      | 4.17               | 44.87             |  |
| TOTAL              | ±29.65             | ±319.14           |  |