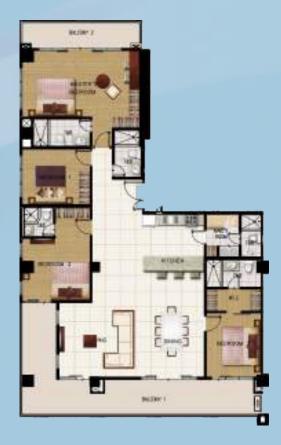

# UNIT FLOOR PLANS PENTHOUSE UNITS

2-Bedroom Unit with Balcony 63.36 sqm.

3-Bedroom Unit with Balcony 192.31 sqm.

4-Bedroom Unit with Balcony 216.63 sqm.