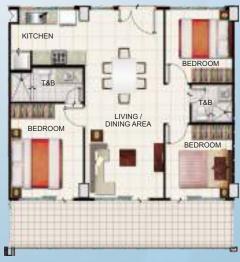

#### Penthouse Floor Plan

Resort Residential Unit 1 31.97 sqm.

Resort Residential Unit 2 26.62 sqm.

Deluxe Unit End 20.64 sqm.

# UNIT FLOOR PLANS PENTHOUSE UNITS

3-Bedroom Unit with Balcony 95.91 sqm.

4-Bedroom Unit with Balcony 147.42 sqm.