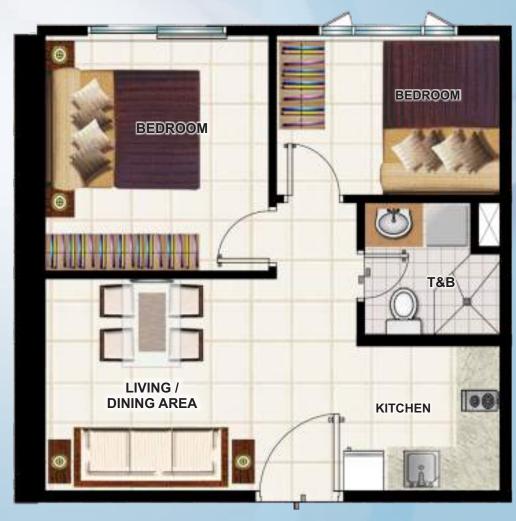

#### Penthouse Floor Plan

Resort Residential 1 28.27 sqm.

Resort Residential 2 34.89 sqm.

Resort Residential 1-End Unit 30.74 sqm.

Resort Residential 1 Deluxe Unit 47.11 sqm.

Resort Residential 2 End Unit 41.81 sqm.

# UNIT FLOOR PLANS PENTHOUSE UNITS

2-Bedroom Unit with Balcony 63.36 sqm.

3-Bedroom Unit with Balcony 192.31 sqm.

4-Bedroom Unit with Balcony 216.63 sqm.