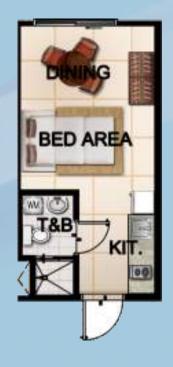

#### Penthouse Floor Plan

Resort Residential 1 28.27 sqm.

Resort Residential 2 34.89 sqm.

Resort Residential 1-End Unit 30.74 sqm.

Resort Residential 1 Deluxe Unit 47.11 sqm.

Resort Residential 2 End Unit 41.81 sqm.

# UNIT FLOOR PLANS PENTHOUSE UNITS

2-Bedroom Unit with Balcony 63.36 sqm.

3-Bedroom Unit with Balcony 192.31 sqm.

4-Bedroom Unit with Balcony 216.63 sqm.

#### Penthouse Floor Plan

Tower 4

Resort Residential 1 26.62 sqm.

Resort Residential 2 31.97 sqm.

Resort Residential 1 End Unit 28.52 sqm.

Resort Residential 2 End Unit 34.26 sqm.

Resort Residential 3 41.76 sqm.

# UNIT FLOOR PLANS PENTHOUSE UNITS

2-Bedroom Unit 51.96 sqm.

3-Bedroom Unit 1 95.96 sqm.

4-Bedroom Unit 149.73 sqm.

3-Bedroom Unit 2 132.60 sqm.

**FACING AMENITY AREA** 

Resort Residential Unit -1

Resort Residential Unit -2