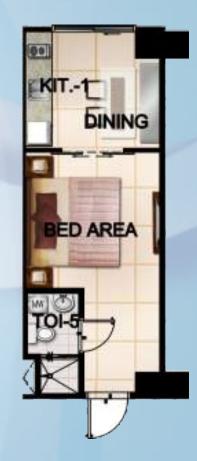

#### **PENTHOUSE Floor Plan**

Resort Residential Unit 1 28.20 sqm.

Resort Residential Unit 2 34.81 sqm.

# UNIT FLOOR PLANS PENTHOUSE UNITS

2-Bedroom Penthouse Unit w/ Balcony 63.36 sqm.

3-Bedroom Penthouse Unit w/ Balcony 104.42 sqm.

3-Bedroom Deluxe Penthouse Unit w/ Balcony 148 sqm.

#### Penthouse Floor Plan

Resort Residential Unit 1 31.97 sqm.

Resort Residential Unit 2 26.62 sqm.

Deluxe Unit End 20.64 sqm.

# UNIT FLOOR PLANS PENTHOUSE UNITS

3-Bedroom Unit with Balcony 95.91 sqm.

4-Bedroom Unit with Balcony 147.42 sqm.