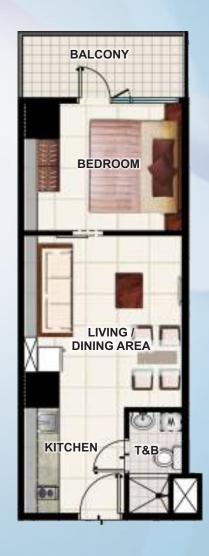

#### Penthouse Floor Plan

Resort Residential Unit 1 31.97 sqm.

Resort Residential Unit 2 26.62 sqm.

Deluxe Unit End 20.64 sqm.