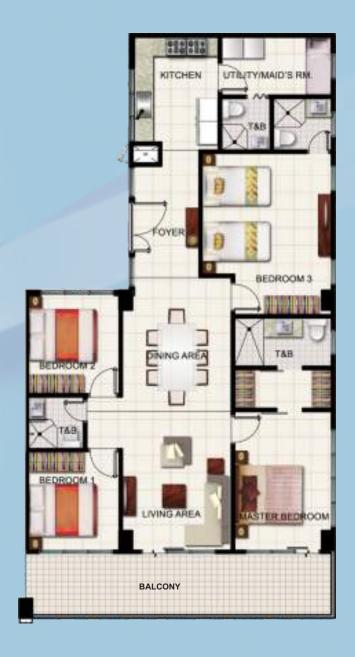

# UNIT FLOOR PLANS PENTHOUSE UNITS

3-Bedroom Unit with Balcony 95.91 sqm.

4-Bedroom Unit with Balcony 147.42 sqm.