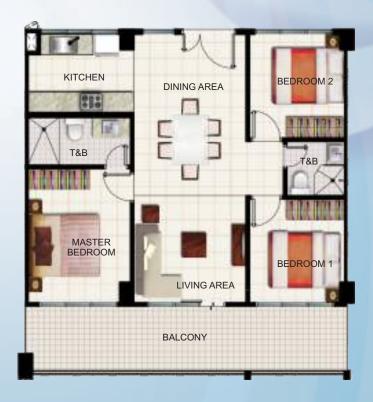

# UNIT FLOOR PLANS PENTHOUSE UNITS

2-Bedroom Penthouse Unit w/ Balcony 63.36 sqm.

3-Bedroom Penthouse Unit w/ Balcony 104.42 sqm.

3-Bedroom Deluxe Penthouse Unit w/ Balcony 148 sqm.