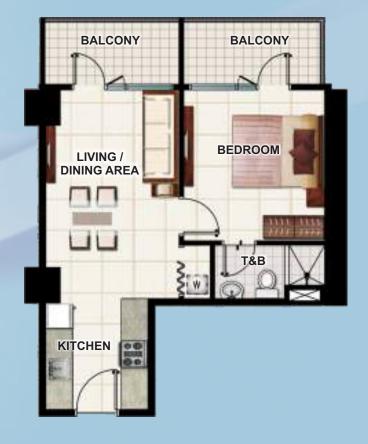

# UNIT FLOOR PLANS PENTHOUSE UNITS

2-Bedroom Penthouse Unit w/ Balcony 63.36 sqm.

3-Bedroom Penthouse Unit w/ Balcony 104.42 sqm.

3-Bedroom Deluxe Penthouse Unit w/ Balcony 148 sqm.