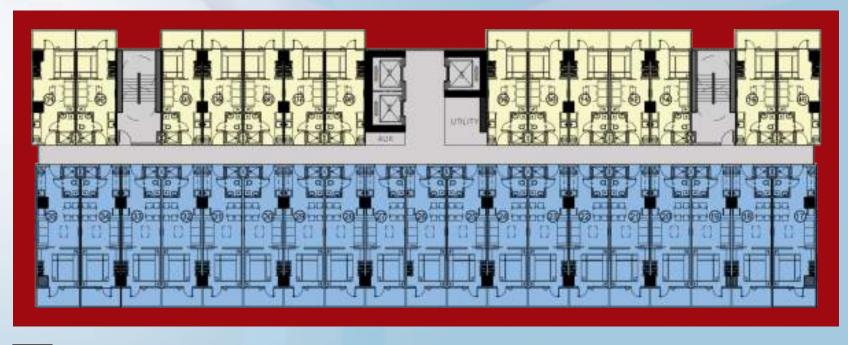

#### FACING ALFONSO / SILANG CAVITE

Resort Residential 1

Resort Residential 2

**FACING TAAL LAKE** 

Typical Floor Plan: 2nd to 23rd