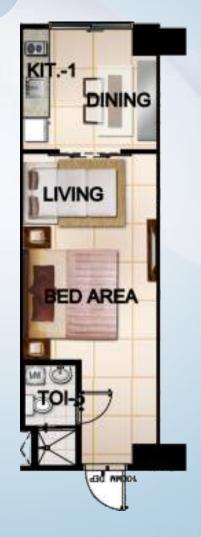

#### **PENTHOUSE Floor Plan**

Resort Residential Unit 1 28.20 sqm.

Resort Residential Unit 2 34.81 sqm.

# UNIT FLOOR PLANS PENTHOUSE UNITS

2-Bedroom Penthouse Unit w/ Balcony 63.36 sqm.

3-Bedroom Penthouse Unit w/ Balcony 104.42 sqm.

3-Bedroom Deluxe Penthouse Unit w/ Balcony 148 sqm.

#### Penthouse Floor Plan

Resort Residential Unit 1 31.97 sqm.

Resort Residential Unit 2 26.62 sqm.

Deluxe Unit End 20.64 sqm.

# UNIT FLOOR PLANS PENTHOUSE UNITS

3-Bedroom Unit with Balcony 95.91 sqm.

4-Bedroom Unit with Balcony 147.42 sqm.