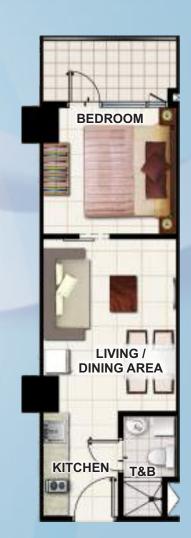

#### Penthouse Floor Plan

Resort Residential Unit 1 31.97 sqm.

Resort Residential Unit 2 26.62 sqm.

Deluxe Unit End 20.64 sqm.

# UNIT FLOOR PLANS PENTHOUSE UNITS

3-Bedroom Unit with Balcony 95.91 sqm.

4-Bedroom Unit with Balcony 147.42 sqm.