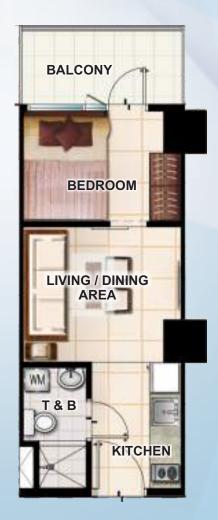

# UNIT FLOOR PLANS PENTHOUSE UNITS

2-Bedroom Penthouse Unit w/ Balcony 63.36 sqm.

3-Bedroom Penthouse Unit w/ Balcony 104.42 sqm.

3-Bedroom Deluxe Penthouse Unit w/ Balcony 148 sqm.