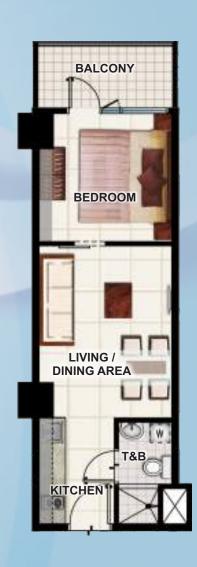

#### Penthouse Floor Plan

Resort Residential Unit 1 31.97 sqm.

Resort Residential Unit 2 26.62 sqm.

Deluxe Unit End 20.64 sqm.

# UNIT FLOOR PLANS PENTHOUSE UNITS

3-Bedroom Unit with Balcony 95.91 sqm.

4-Bedroom Unit with Balcony 147.42 sqm.