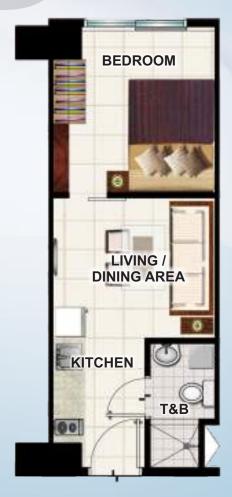

#### **PENTHOUSE Floor Plan**

Resort Residential Unit 1 28.20 sqm.

Resort Residential Unit 2 34.81 sqm.

# UNIT FLOOR PLANS PENTHOUSE UNITS

2-Bedroom Penthouse Unit w/ Balcony 63.36 sqm.

3-Bedroom Penthouse Unit w/ Balcony 104.42 sqm.

3-Bedroom Deluxe Penthouse Unit w/ Balcony 148 sqm.