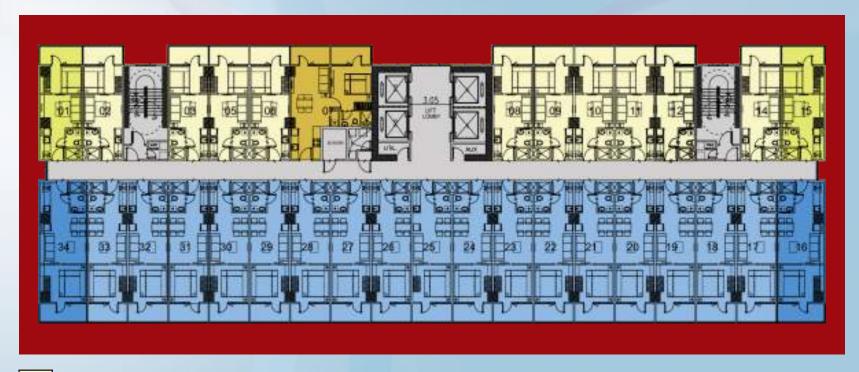

#### FACING ALFONSO / SILANG CAVITE

Resort Residential 1

Resort Residential 2

**FACING TAAL LAKE** 

Typical Floor Plan: 2nd to 23rd

#### FACING ALFONSO / SILANG CAVITE

**FACING TAAL LAKE** 

Typical Floor Plan: 2nd to 23rd

#### **FACING ALFONSO / SILANG CAVITE**

Resort Residential 1

**FACING TAAL LAKE** 

Resort Residential 1 End Units

Resort Residential 1 Deluxe

Resort Residential 2

Resort Residential 2 End Units

Typical Floor Plan: 2nd to 23rd

#### **FACING AMENITY AREA**

Resort Residential 2

**FACING TAAL LAKE** 

Resort Residential 1

Resort Residential 2 End Unit

1 Resort Residential 1 End Unit

Resort Residential 3

Typical Floor Plan: 3rd to 21st

**FACING TAAL LAKE** 

Typical Floor Plan: 2nd to 23rd

Resort Residential Unit -1 28.19 sqm.

Resort Residential Unit -2 34.89 sqm.