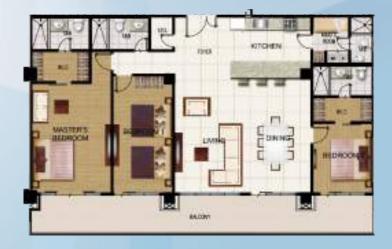

# UNIT FLOOR PLANS PENTHOUSE UNITS

2-Bedroom Penthouse Unit w/ Balcony 63.36 sqm.

3-Bedroom Penthouse Unit w/ Balcony 104.42 sqm.

3-Bedroom Deluxe Penthouse Unit w/ Balcony 148 sqm.