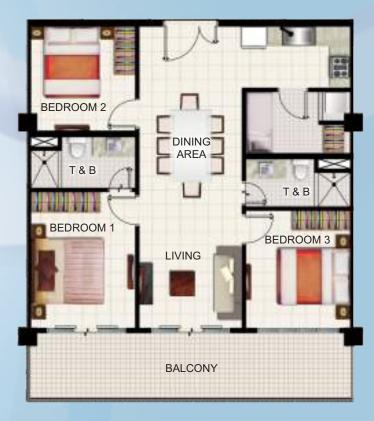

# UNIT FLOOR PLANS PENTHOUSE UNITS

2-Bedroom Penthouse Unit w/ Balcony 63.36 sqm.

3-Bedroom Penthouse Unit w/ Balcony 104.42 sqm.

3-Bedroom Deluxe Penthouse Unit w/ Balcony 148 sqm.