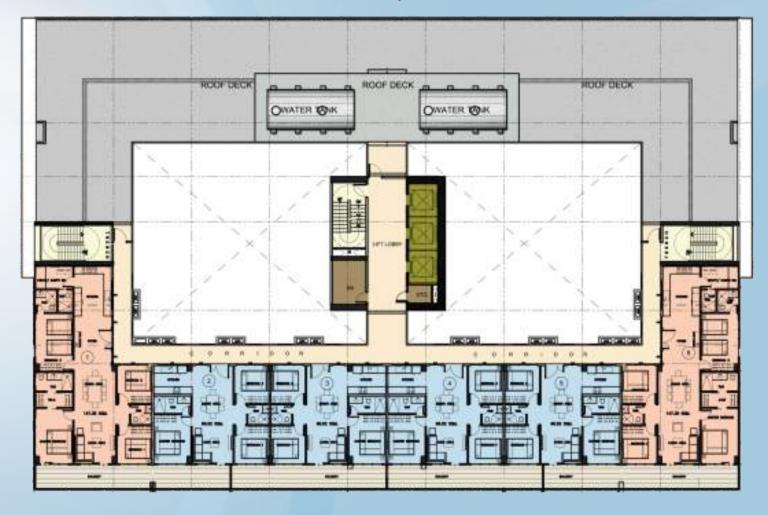

#### **UPPER GROUND Floor Plan**

#### FACING ALFONSO / SILANG CAVITE

Resort Residential 1

Resort Residential 2

**FACING TAAL LAKE** 

Typical Floor Plan: 2nd to 23rd

#### FACING ALFONSO / SILANG CAVITE

**FACING TAAL LAKE** 

Typical Floor Plan: 2nd to 23rd