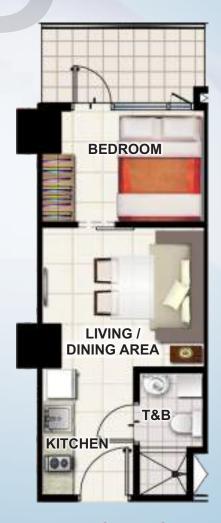

#### **PENTHOUSE Floor Plan**

Resort Residential Unit 1 28.20 sqm.

Resort Residential Unit 2 34.81 sqm.

# UNIT FLOOR PLANS PENTHOUSE UNITS

2-Bedroom Penthouse Unit w/ Balcony 63.36 sqm.

3-Bedroom Penthouse Unit w/ Balcony 104.42 sqm.

3-Bedroom Deluxe Penthouse Unit w/ Balcony 148 sqm.