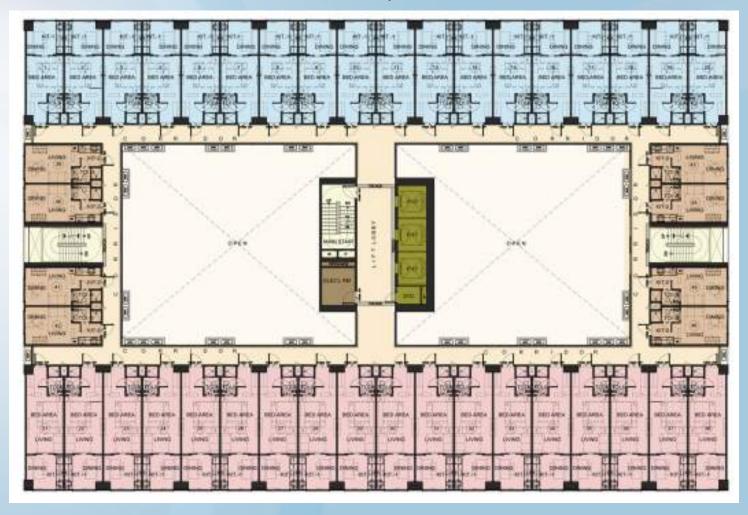

#### FACING ALFONSO / SILANG CAVITE

Resort Residential 1

Resort Residential 2

**FACING TAAL LAKE** 

Typical Floor Plan: 2nd to 23rd

#### FACING ALFONSO / SILANG CAVITE

**FACING TAAL LAKE** 

Typical Floor Plan: 2nd to 23rd

#### **FACING ALFONSO / SILANG CAVITE**

Resort Residential 1

**FACING TAAL LAKE** 

Resort Residential 1 End Units

Resort Residential 1 Deluxe

Resort Residential 2

Resort Residential 2 End Units

Typical Floor Plan: 2nd to 23rd