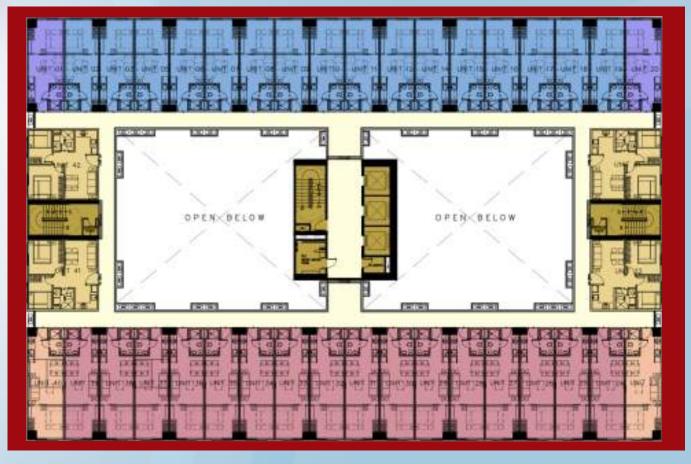

#### FACING ALFONSO / SILANG CAVITE

Resort Residential 1

Resort Residential 2

**FACING TAAL LAKE** 

Typical Floor Plan: 2nd to 23rd

#### FACING ALFONSO / SILANG CAVITE

**FACING TAAL LAKE** 

Typical Floor Plan: 2nd to 23rd