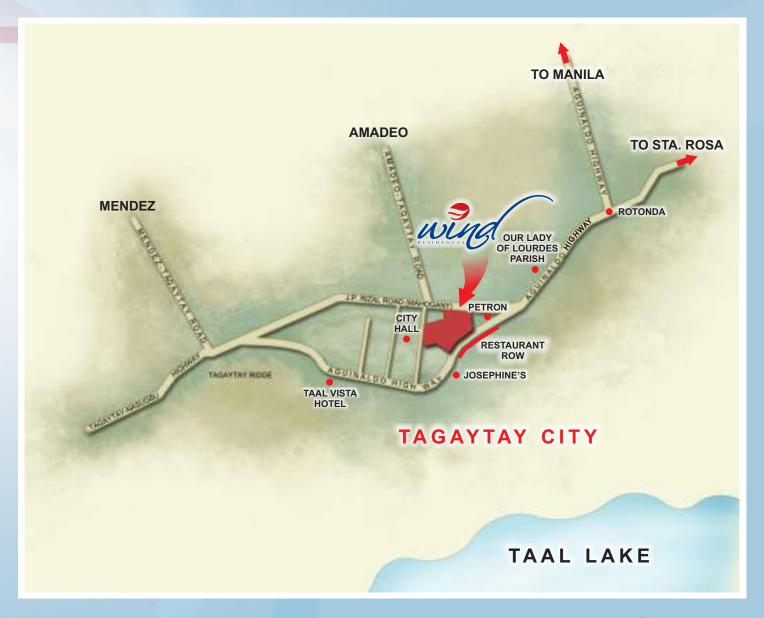

TAGAYTAY CITY



# SINDC The good guys!

Every single day, SM touches lives of millions of people through its stores, malls, banks, hotels and leisure facilities. And now, Filipinos can live in style, comfort and convenience at SM Development Corporation (SMDC).

SMDC commits itself to provide access to luxurious urban living through vertical villages perfectly integrated with a commercial retail environment, giving its residents a truly cosmopolitan lifestyle.

SMDC developments are strategically situated in key areas across Metro Manila specifically the Central Business of Makati, Ortigas, Quezon City, Pasay and Parañaque.





# LOCATION



Along Aguinaldo Highway, Barangay Maharlika West, Tagaytay City.



## **AMENITIES**

# Experience a taste of 5-Star living with these luxury amenities.



**Basketball Court** 



**Badminton Courts** 



**Tennis Court** 



**Swimming Pools** 



Garden / Lawn



Playground Area



Jogging Paths



Clubhouse



**Function Rooms** 



Recreational Area







Property Management services are also available for a variety of needs, like unit leasing, general maintenance and housekeeping. Enjoy these privileges for reasonable rates.

#### **FACING ALFONSO / SILANG CAVITE**



Resort Residential 1

**FACING TAAL LAKE** 

Commercial Units



#### **UPPER GROUND Floor Plan**

#### FACING ALFONSO / SILANG CAVITE



Resort Residential 1

Resort Residential 2

**FACING TAAL LAKE** 



Typical F