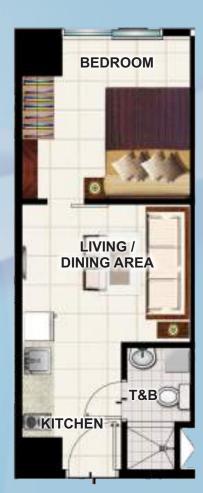

#### **PENTHOUSE Floor Plan**

Resort Residential Unit 1 28.20 sqm.

Resort Residential Unit 2 34.81 sqm.

# UNIT FLOOR PLANS PENTHOUSE UNITS

2-Bedroom Penthouse Unit w/ Balcony 63.36 sqm.

3-Bedroom Penthouse Unit w/ Balcony 104.42 sqm.

3-Bedroom Deluxe Penthouse Unit w/ Balcony 148 sqm.