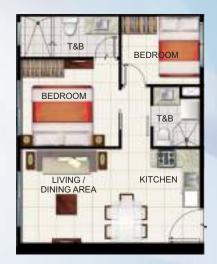

#### **PENTHOUSE Floor Plan**

Resort Residential Unit 1 28.20 sqm.

Resort Residential Unit 2 34.81 sqm.

# UNIT FLOOR PLANS PENTHOUSE UNITS

2-Bedroom Penthouse Unit w/ Balcony 63.36 sqm.

3-Bedroom Penthouse Unit w/ Balcony 104.42 sqm.

3-Bedroom Deluxe Penthouse Unit w/ Balcony 148 sqm.