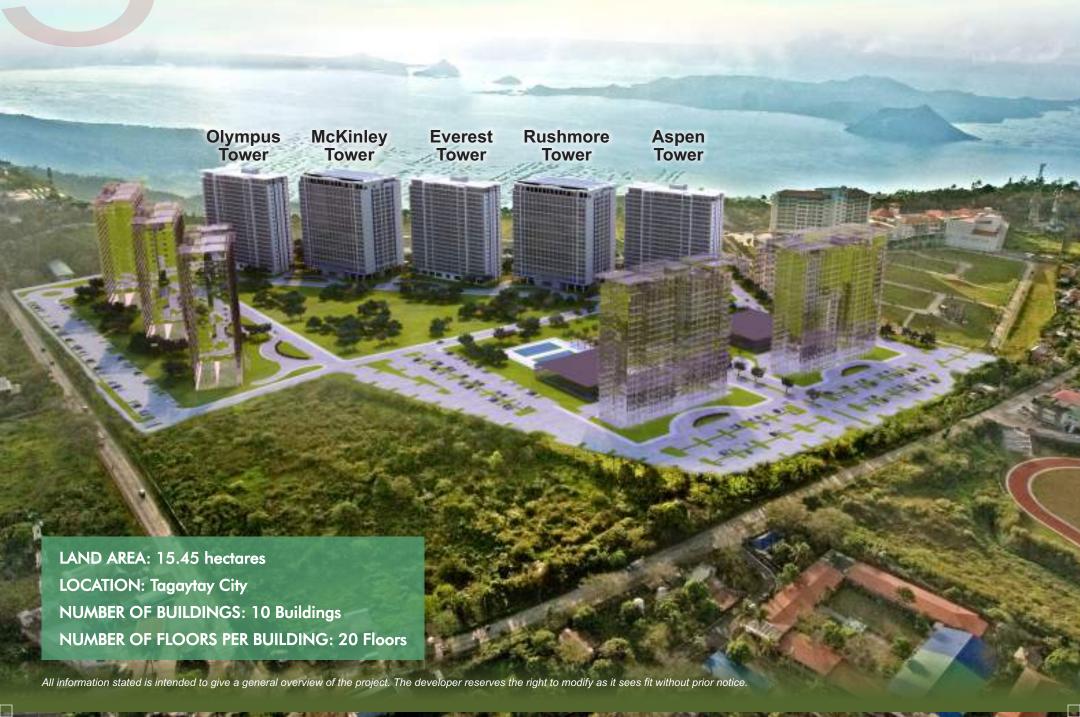

TAGAYTAY CITY



# SINDC The good guys!

Every single day, SM touches lives of millions of people through its stores, malls, banks, hotels and leisure facilities. And now, Filipinos can live in style, comfort and convenience at SM Development Corporation (SMDC).

SMDC commits itself to provide access to luxurious urban living through vertical villages perfectly integrated with a commercial retail environment, giving its residents a truly cosmopolitan lifestyle.

SMDC developments are strategically situated in key areas across Metro Manila specifically the Central Business of Makati, Ortigas, Quezon City, Pasay and Parañaque.





# LOCATION



Along Aguinaldo Highway, Barangay Maharlika West, Tagaytay City.



## **AMENITIES**

# Experience a taste of 5-Star living with these luxury amenities.



**Basketball Court** 



**Badminton Courts** 



**Tennis Court** 



**Swimming Pools** 



Garden / Lawn



Playground Area



Jogging Paths



Clubhouse



**Function Rooms** 



Recreational Area







Property Management services are also available for a variety of needs, like unit leasing, general maintenance and housekeeping. Enjoy these privileges for reasonable rates.

#### **FACING ALFONSO / SILANG CAVITE**



Resort Residential 1

**FACING TAAL LAKE** 

Commercial Units



#### **UPPER GROUND Floor Plan**

#### FACING ALFONSO / SILANG CAVITE



Resort Residential 1

Resort Residential 2

**FACING TAAL LAKE**