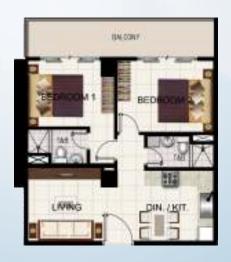

# UNIT FLOOR PLANS PENTHOUSE UNITS

3-Bedroom Unit with Balcony 95.91 sqm.

4-Bedroom Unit with Balcony 147.42 sqm.