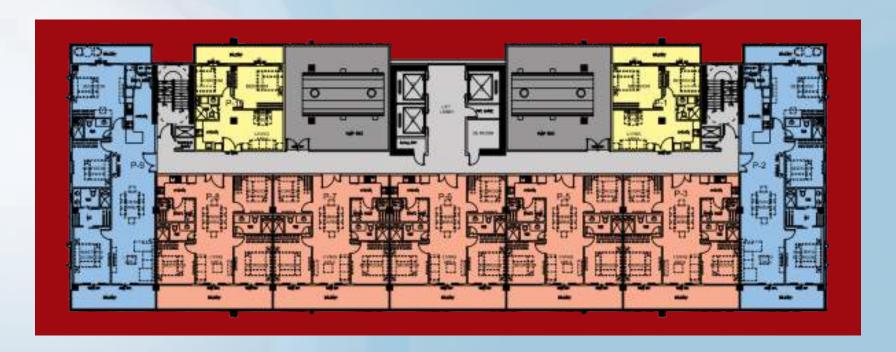

#### **FACING TAAL LAKE**

| 2-Bedroom Penthouse l | Unit w/ | <b>Balcony</b> |
|-----------------------|---------|----------------|
|                       |         |                |

- 3-Bedroom Penthouse Unit w/ Balcony
- 3-Bedroom Deluxe Penthouse Unit w/ Balcony

#### **PENTHOUSE Floor Plan**

Resort Residential Unit 1 28.20 sqm.

Resort Residential Unit 2 34.81 sqm.