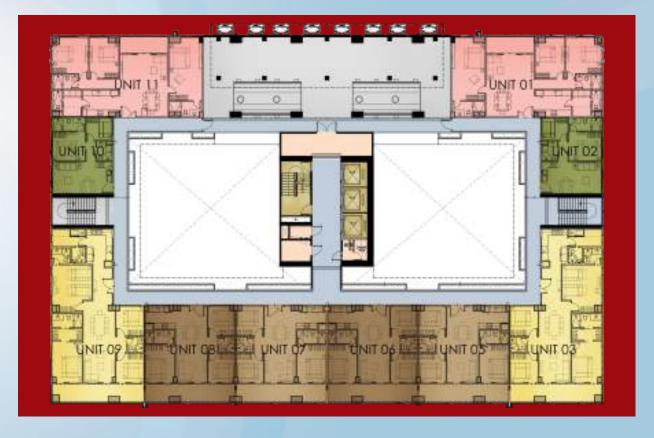

#### **FACING ALFONSO / SILANG CAVITE**

Resort Residential 1

**FACING TAAL LAKE** 

Resort Residential 1 End Units

Resort Residential 1 Deluxe

Resort Residential 2

Resort Residential 2 End Units

Typical Floor Plan: 2nd to 23rd

#### FACING ALFONSO / SILANG CAVITE

**FACING TAAL LAKE** 

Resort Residential 1

Resort Residential 1 End Units

Resort Residential 1 Deluxe