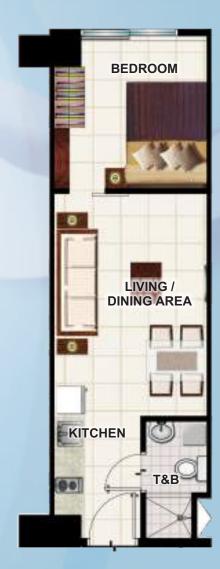

#### Penthouse Floor Plan

Resort Residential Unit 1 31.97 sqm.

Resort Residential Unit 2 26.62 sqm.

Deluxe Unit End 20.64 sqm.

# UNIT FLOOR PLANS PENTHOUSE UNITS

3-Bedroom Unit with Balcony 95.91 sqm.

4-Bedroom Unit with Balcony 147.42 sqm.