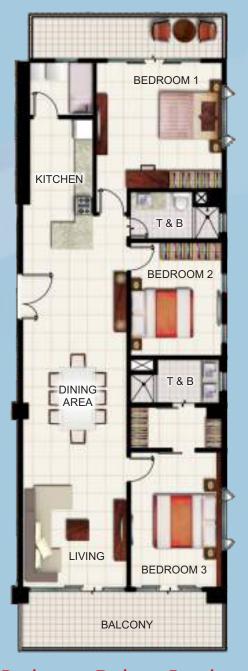

# UNIT FLOOR PLANS PENTHOUSE UNITS

3-Bedroom Unit with Balcony 95.91 sqm.

4-Bedroom Unit with Balcony 147.42 sqm.