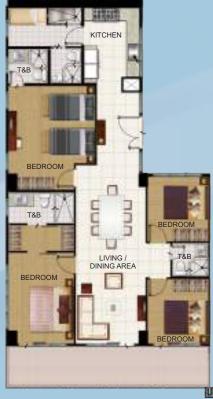

#### Penthouse Floor Plan

Resort Residential 1 28.27 sqm.

Resort Residential 2 34.89 sqm.

Resort Residential 1-End Unit 30.74 sqm.

Resort Residential 1 Deluxe Unit 47.11 sqm.

Resort Residential 2 End Unit 41.81 sqm.

# UNIT FLOOR PLANS PENTHOUSE UNITS

2-Bedroom Unit with Balcony 63.36 sqm.

3-Bedroom Unit with Balcony 192.31 sqm.

4-Bedroom Unit with Balcony 216.63 sqm.