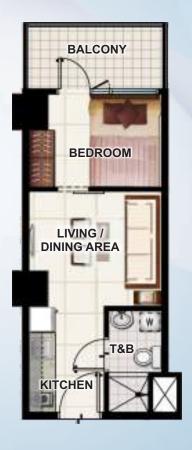

#### **PENTHOUSE Floor Plan**

Resort Residential Unit 1 28.20 sqm.

Resort Residential Unit 2 34.81 sqm.

# UNIT FLOOR PLANS PENTHOUSE UNITS

2-Bedroom Penthouse Unit w/ Balcony 63.36 sqm.

3-Bedroom Penthouse Unit w/ Balcony 104.42 sqm.

3-Bedroom Deluxe Penthouse Unit w/ Balcony 148 sqm.