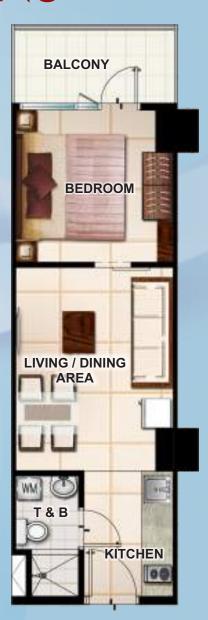

# UNIT FLOOR PLANS PENTHOUSE UNITS

2-Bedroom Penthouse Unit w/ Balcony 63.36 sqm.

3-Bedroom Penthouse Unit w/ Balcony 104.42 sqm.

3-Bedroom Deluxe Penthouse Unit w/ Balcony 148 sqm.

# UNIT FLOOR PLANS PENTHOUSE UNITS

3-Bedroom Unit with Balcony 95.91 sqm.

4-Bedroom Unit with Balcony 147.42 sqm.

# UNIT FLOOR PLANS PENTHOUSE UNITS

2-Bedroom Unit with Balcony 63.36 sqm.

3-Bedroom Unit with Balcony 192.31 sqm.

4-Bedroom Unit with Balcony 216.63 sqm.

# UNIT FLOOR PLANS PENTHOUSE UNITS

2-Bedroom Unit 51.96 sqm.

3-Bedroom Unit 1 95.96 sqm.

4-Bedroom Unit 149.73 sqm.

3-Bedroom Unit 2 132.60 sqm.

**FACING AMENITY AREA** 

Resort Residential Unit -1

Resort Residential Unit -2