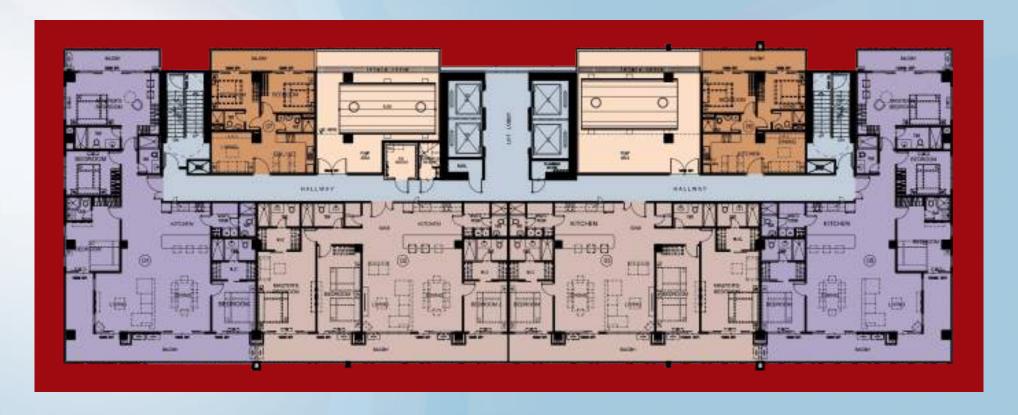

#### FACING ALFONSO / SILANG CAVITE

Resort Residential 1

Resort Residential 2

**FACING TAAL LAKE** 

Typical Floor Plan: 2nd to 23rd