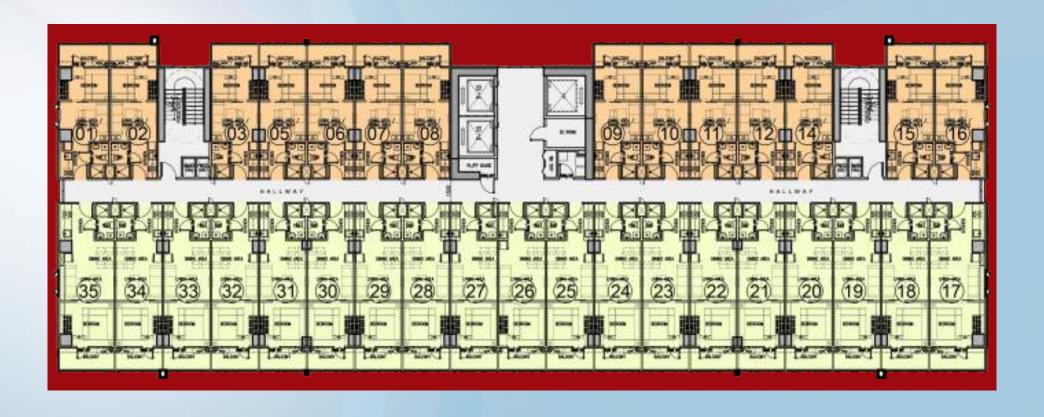

#### **UPPER GROUND Floor Plan**

#### FACING ALFONSO / SILANG CAVITE

Resort Residential 1

Resort Residential 2

**FACING TAAL LAKE** 

Typical Floor Plan: 2nd to 23rd

#### FACING ALFONSO / SILANG CAVITE

**FACING TAAL LAKE** 

Typical Floor Plan: 2nd to 23rd