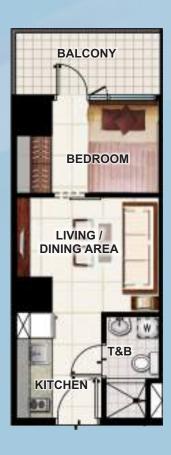

#### **PENTHOUSE Floor Plan**

Resort Residential Unit 1 28.20 sqm.

Resort Residential Unit 2 34.81 sqm.