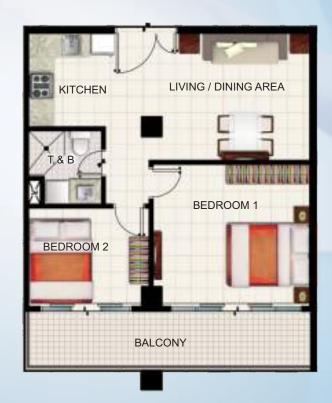

# UNIT FLOOR PLANS PENTHOUSE UNITS

2-Bedroom Penthouse Unit w/ Balcony 63.36 sqm.

3-Bedroom Penthouse Unit w/ Balcony 104.42 sqm.

3-Bedroom Deluxe Penthouse Unit w/ Balcony 148 sqm.

# UNIT FLOOR PLANS PENTHOUSE UNITS

3-Bedroom Unit with Balcony 95.91 sqm.

4-Bedroom Unit with Balcony 147.42 sqm.

# UNIT FLOOR PLANS PENTHOUSE UNITS

2-Bedroom Unit with Balcony 63.36 sqm.

3-Bedroom Unit with Balcony 192.31 sqm.

4-Bedroom Unit with Balcony 216.63 sqm.

# UNIT FLOOR PLANS PENTHOUSE UNITS

2-Bedroom Unit 51.96 sqm.

3-Bedroom Unit 1 95.96 sqm.

4-Bedroom Unit 149.73 sqm.

3-Bedroom Unit 2 132.60 sqm.

**FACING AMENITY AREA** 

Resort Residential Unit -1

Resort Residential Unit -2