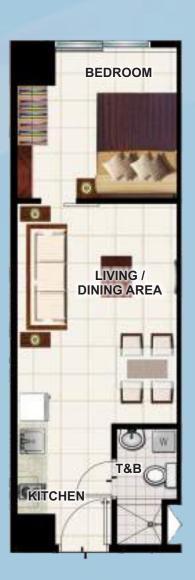

#### Penthouse Floor Plan

Resort Residential Unit 1 31.97 sqm.

Resort Residential Unit 2 26.62 sqm.

Deluxe Unit End 20.64 sqm.

# UNIT FLOOR PLANS PENTHOUSE UNITS

3-Bedroom Unit with Balcony 95.91 sqm.

4-Bedroom Unit with Balcony 147.42 sqm.