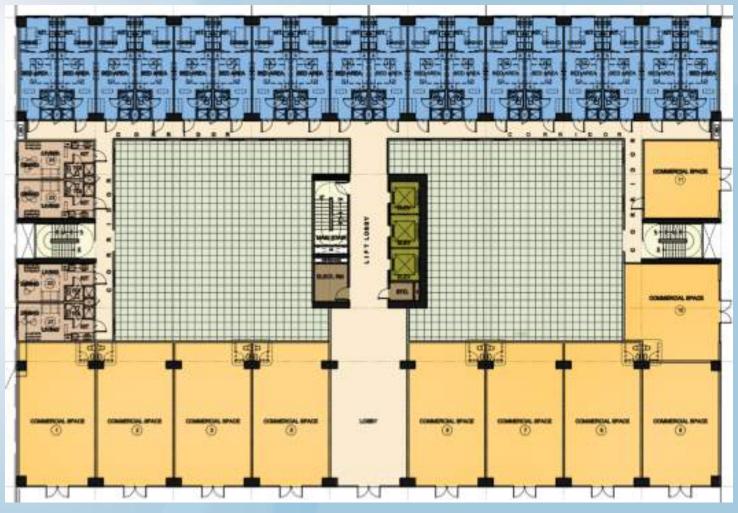

*

#### FACING ALFONSO / SILANG CAVITE



Resort Residential 1

Resort Residential 2

**FACING TAAL LAKE** 



Typical Floor Plan: 2nd to 23rd

#### FACING ALFONSO / SILANG CAVITE



#### **FACING TAAL LAKE**

| 2-Bedroom Penthouse l | Unit w/ | <b>Balcony</b> |
|-----------------------|---------|----------------|
|                       |         |                |

- 3-Bedroom Penthouse Unit w/ Balcony
- 3-Bedroom Deluxe Penthouse Unit w/ Balcony



#### **PENTHOUSE Floor Plan**



Resort Residential Unit 1 28.20 sqm.



Resort Residential Unit 2 34.81 sqm.





# UNIT FLOOR PLANS PENTHOUSE UNITS



2-Bedroom Penthouse Unit w/ Balcony 63.36 sqm.



3-Bedroom Penthouse Unit w/ Balcony 104.42 sqm.



3-Bedroom Deluxe Penthouse Unit w/ Balcony 148 sqm.

#### FACING ALFONSO / SILANG CAVITE



**FACING TAAL LAKE** 

#### **UPPER GROUND Floor Plan**



#### FACING ALFONSO / SILANG CAVITE



**FACING TAAL LAKE** 

Typical Floor Plan: 2nd to 23rd



#### FACING ALFONSO / SILANG CAVITE



**FACING TAAL LAKE** 

#### Penthouse Floor Plan





Resort Residential Unit 1 31.97 sqm.



Resort Residential Unit 2 26.62 sqm.



Deluxe Unit End 20.64 sqm.



# UNIT FLOOR PLANS PENTHOUSE UNITS



3-Bedroom Unit with Balcony 95.91 sqm.



4-Bedroom Unit with Balcony 147.42 sqm.

#### **FACING ALFONSO / SILANG CAVITE**



Resort Residential 1

**FACING TAAL LAKE** 

Resort Residential 1 End Units

Resort Residential 1 Deluxe

Resort Residential 2

Resort Residential 2 End Units



Typical Floor Plan: 2nd to 23rd

#### FACING ALFONSO / SILANG CAVITE



**FACING TAAL LAKE** 

Resort Residential