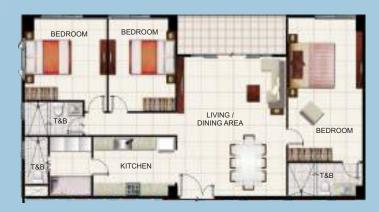

#### Penthouse Floor Plan

Tower 4

Resort Residential 1 26.62 sqm.

Resort Residential 2 31.97 sqm.

Resort Residential 1 End Unit 28.52 sqm.

Resort Residential 2 End Unit 34.26 sqm.

Resort Residential 3 41.76 sqm.

# UNIT FLOOR PLANS PENTHOUSE UNITS

2-Bedroom Unit 51.96 sqm.

3-Bedroom Unit 1 95.96 sqm.

4-Bedroom Unit 149.73 sqm.

3-Bedroom Unit 2 132.60 sqm.

**FACING AMENITY AREA** 

Resort Residential Unit -1

Resort Residential Unit -2