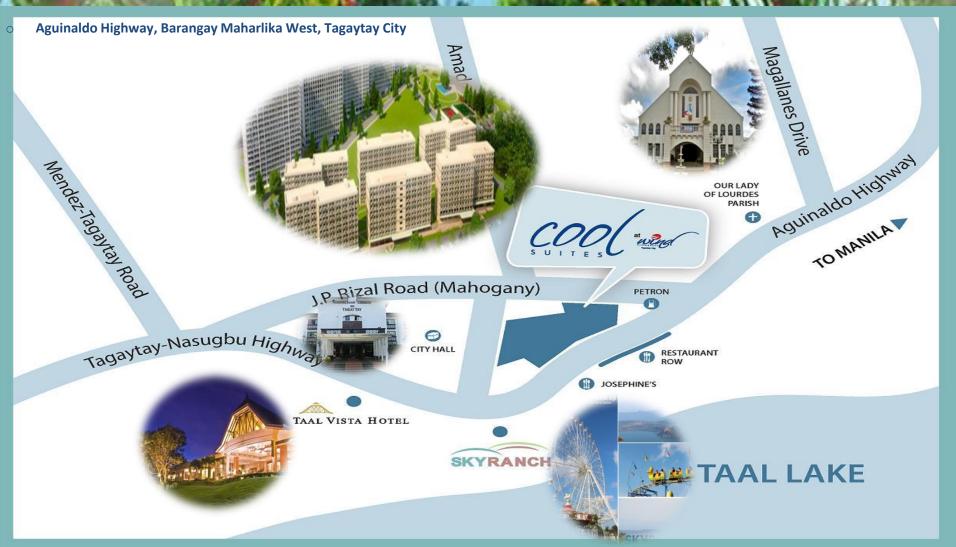

#### PROJECT BRIEFING - TOWER B



# OUTLINE

- 1. Location
- 2. Site Development Plan
- 3. Perspective
- 4. Technical Details
- 5. Floor Plans
- 6. Unit Plans
- 7. Unit Specifications
- 8. Value Proposition



### **LOCATION**



#### VICINITY MAP





#### SITE DEVELOPMENT



# SITE DEVELOPMENT





All information stated is intended to give a general overview of the project and the Developer reserves the right to modify as it sees fit without prior notice.

TO MANILA



### ARCHITECT'S PERSPECTIVE



### BUILDING PERSPECTIVE







## AMENITY AREA













#### **TECHNICAL DETAILS**



### PROJECT DETAILS

- Total Lot Area 20,390 square meters
- 6 Towers, 10 residential floors each
- Commercial strip on the Ground Floor (Tower A,C & E)
- Total number of units
  - $\circ$  Tower B 378 units
- Total number of Parking Slots
  - Tower B 54 slots
- Estimated Turnover Date CTS Declaration
  - Tower B September 30, 2019



#### PROJECT FEATURES

- Sufficient Elevator
- 24/7 Security
- Automatic Fire Sprinkler System
- Back-up power