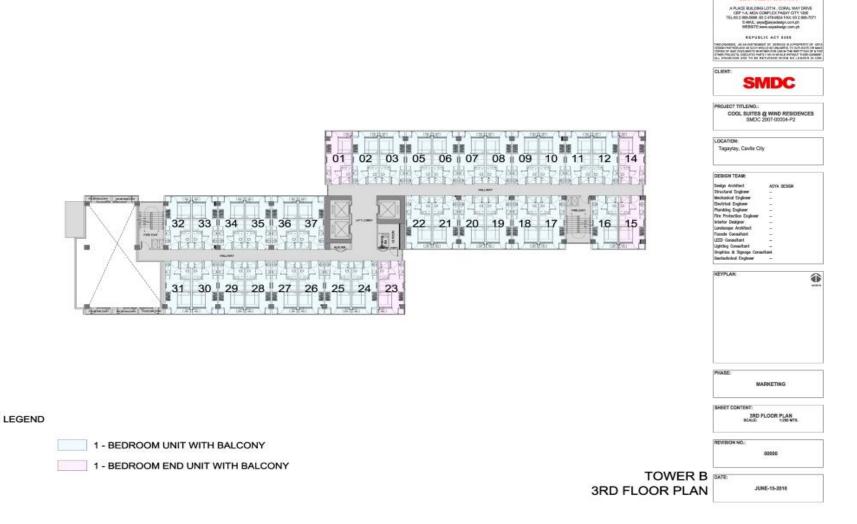

loogic com.ph

REPUBLIC ACT SIDE

THE DAMESIC, AS AN INTERMED OF SERVICE IS A PROPERTY OF ASTO OCCUPANT HE RESOLUTION OF A STATE OF A

SMDC

PROJECT TITLEMO.:

COOL SUITES @ WIND RESIDENCES SMDC 2007-00004-P2

LOCATION: Tagaylay, Cavita City

DESIGN TEAM:

Design Architect
Structural Triplear
Machanical Engineer
Electrical Engineer
Plansiting Engineer
Plansiting Engineer
Fire Production Engineer
Lundenge Architect
Foode Consultant
UED Consultant
UED Consultant
UED Consultant
UED Consultant
Outpling Consultant

KEYPLAN:

PHASE: MARKETING

SHEET CONTENT: TYPICAL 6TH - 11TH FLOOR SCALE: 1200 MTS.

00000

REVISION NO.:

TOWER B GROUND FLOOR PLAN JUNE-15-2016

LEGEND

1 - BEDROOM UNIT WITH BALCONY

1 - BEDROOM END UNIT WITH BALCONY



#### TOWER B – 3<sup>RD</sup> FLOOR PLAN

**ASYA DESIGN** 





#### TOWER B – 5TH FLOOR PLAN





#### TOWER B – 5TH FLOOR PLAN





#### **UNIT PLANS**



### UNIT BREAKDOWN

| Tower   | Tower Unit Type                 |       | No. of Units |
|---------|---------------------------------|-------|--------------|
| LlowerA | 1-Bedroom Unit with Balcony     | 23.23 | 312          |
|         | 1-Bedroom End Unit with Balcony | 23.78 | 51           |





### **UNIT SPECIFICATIONS**



# UNIT SPECIFICATION

| ITEN 4 | ۸۵۲۸               | LOCATION       | CDECIFICATIONS              |
|--------|--------------------|----------------|-----------------------------|
| ITEM   | AREA               | LOCATION       | SPECIFICATIONS              |
| 1      | LIVING and         | WALL FINISHES  | Painted plain cement finish |
|        | DINING AREA        | F