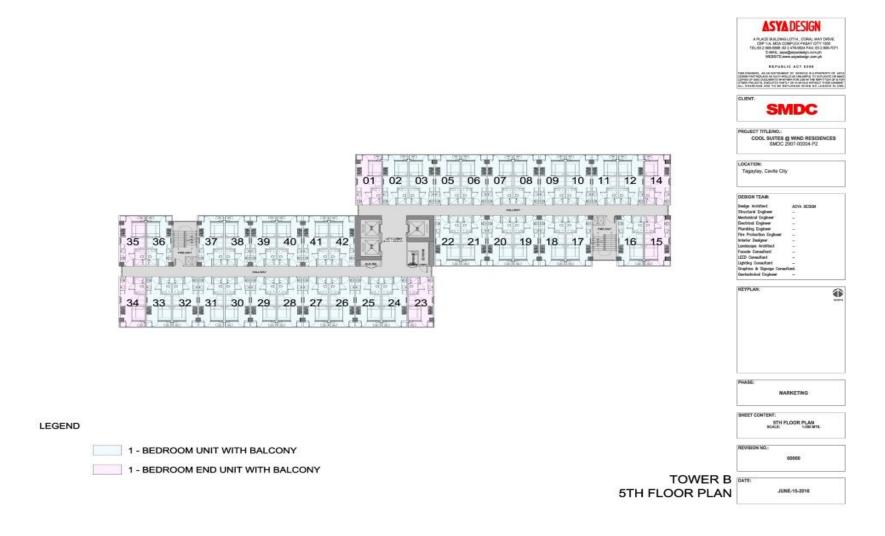

HE DAMESIC, AS AN INTERMED OF SERVICE IS A PROPERTY OF ASTO OCCUPANT HE RESOLUTION OF A STATE OF A

SMDC

PROJECT TITLEMO.:

COOL SUITES @ WIND RESIDENCES SMDC 2007-00004-P2

LOCATION: Tagaylay, Cavita City

DESIGN TEAM:

Design Architect
Structural Triplear
Machanical Engineer
Electrical Engineer
Plansiting Engineer
Plansiting Engineer
Fire Production Engineer
Lundenge Architect
Foode Consultant
UED Consultant
UED Consultant
UED Consultant
UED Consultant
Outpling Consultant

KEYPLAN:

PHASE: MARKETING

SHEET CONTENT: TYPICAL 6TH - 11TH FLOOR SCALE: 1200 MTS.

00000

REVISION NO.:

TOWER B GROUND FLOOR PLAN JUNE-15-2016

LEGEND

1 - BEDROOM UNIT WITH BALCONY

1 - BEDROOM END UNIT WITH BALCONY



#### TOWER B – 3<sup>RD</sup> FLOOR PLAN

**ASYA DESIGN** 





#### TOWER B – 5TH FLOOR PLAN





#### TOWER B – 5TH FLOOR PLAN





#### **UNIT PLANS**



### UNIT BREAKDOWN

| Tower   | Tower Unit Type                 |       | No. of Units |
|---------|---------------------------------|-------|--------------|
| LlowerA | 1-Bedroom Unit with Balcony     | 23.23 | 312          |
|         | 1-Bedroom End Unit with Balcony | 23.78 | 51           |





### **UNIT SPECIFICATIONS**



# UNIT SPECIFICATION

| ITEN 4 | ۸۵۲۸               | LOCATION       | CDECIFICATIONS              |
|--------|--------------------|----------------|-----------------------------|
| ITEM   | AREA               | LOCATION       | SPECIFICATIONS              |
| 1      | LIVING and         | WALL FINISHES  | Painted plain cement finish |
|        | DINING AREA        | FLOOR FINISH   | Ceramic Tiles