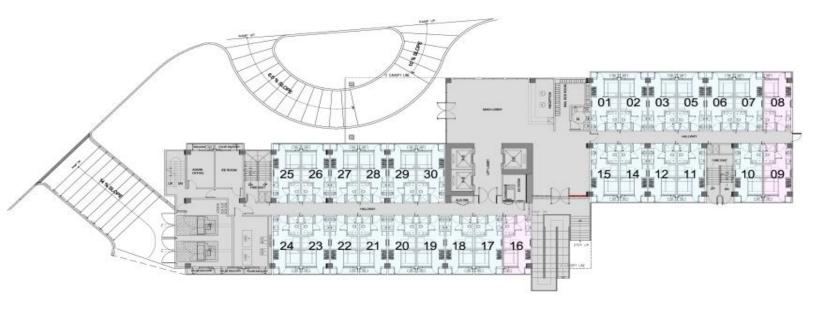

#### **FOWER B — GROUND FLOOR PLAN**

**ASYA** DESIGN

A PLACS GUILDING LOTH, CORAL WAY DRIVE CBP 1-A, MOA COMPLEX PABAY CITY 1908 TEL69 2 909-9698 80 2 479-959 FAX: 99 2 909-7071 E-49-AL anne@ampedeegn.com.ph WEBSTE were unyeloogic com.ph

KEYPLAN:

PHASE: MARKETING

SHEET CONTENT: TYPICAL 6TH - 11TH FLOOR SCALE: 1200 MTS.

00000

REVISION NO.:

TOWER B GROUND FLOOR PLAN JUNE-15-2016

LEGEND

1 - BEDROOM UNIT WITH BALCONY

1 - BEDROOM END UNIT WITH BALCONY