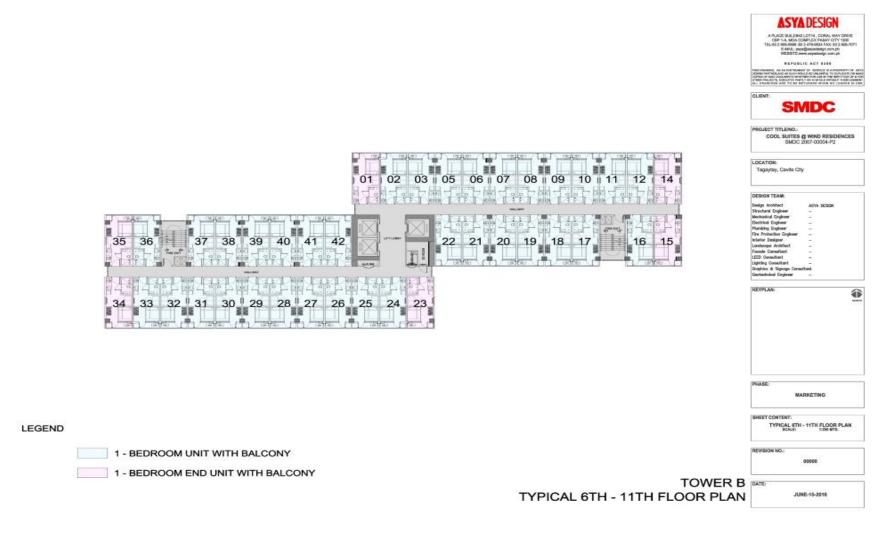

CE IS A PROPERTY OF ASTO OCCUPANT HE RESOLUTION OF A STATE OF A

SMDC

PROJECT TITLEMO.:

COOL SUITES @ WIND RESIDENCES SMDC 2007-00004-P2

LOCATION: Tagaylay, Cavita City

DESIGN TEAM:

Design Architect
Structural Triplear
Machanical Engineer
Electrical Engineer
Plansiting Engineer
Plansiting Engineer
Fire Production Engineer
Lundenge Architect
Foode Consultant
UED Consultant
UED Consultant
UED Consultant
UED Consultant
Outpling Consultant

KEYPLAN:

PHASE: MARKETING

SHEET CONTENT: TYPICAL 6TH - 11TH FLOOR SCALE: 1200 MTS.

00000

REVISION NO.:

TOWER B GROUND FLOOR PLAN JUNE-15-2016

LEGEND

1 - BEDROOM UNIT WITH BALCONY

1 - BEDROOM END UNIT WITH BALCONY



#### TOWER B – 3<sup>RD</sup> FLOOR PLAN

**ASYA DESIGN** 





#### TOWER B – 5TH FLOOR PLAN





#### TOWER B – 5TH FLOOR PLAN





#### **UNIT PLANS**



### UNIT BREAKDOWN

| Tower   | Tower Unit Type                 |       | No. of Units |
|---------|---------------------------------|-------|--------------|
| LlowerA | 1-Bedroom Unit with Balcony     | 23.23 | 312          |
|         | 1-Bedroom End Unit with Balcony | 23.78 | 51           |





### **UNIT SPECIFICATIONS**



# UNIT SPECIFICATION

| ITEN 4 | ۸۵۲۸               | LOCATION       | CDECIFICATIONS              |
|--------|--------------------|----------------|-----------------------------|
| ITEM   | AREA               | LOCATION       | SPECIFICATIONS              |
| 1      | LIVING and         | WALL FINISHES  | Painted plain cement finish |
|        | DINING AREA        | FLOOR FINISH   | Ceramic Tiles               |
|        |