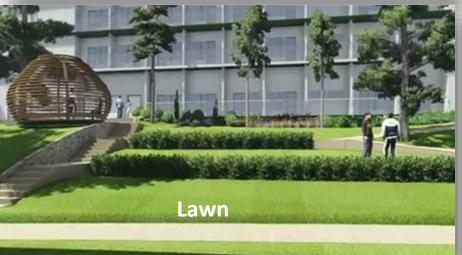

#### PROJECT BRIEFING - TOWER B



# OUTLINE

- 1. Location
- 2. Site Development Plan
- 3. Perspective
- 4. Technical Details
- 5. Floor Plans
- 6. Unit Plans
- 7. Unit Specifications
- 8. Value Proposition



### **LOCATION**



#### VICINITY MAP





#### SITE DEVELOPMENT



# SITE DEVELOPMENT





All information stated is intended to give a general overview of the project and the Developer reserves the right to modify as it sees fit without prior notice.

TO MANILA



### ARCHITECT'S PERSPECTIVE



### BUILDING PERSPECTIVE







## AMENITY AREA













#### **TECHNICAL DETAILS**



### PROJECT DETAILS

- Total Lot Area 20,390 square meters
- 6 Towers, 10 residential floors each
- Commercial strip on the Ground Floor (Tower A,C & E)
- Total number of units
  - $\circ$  Tower B 378 units
- Total number of Parking Slots
  - Tower B 54 slots
- Estimated Turnover Date CTS Declaration
  - Tower B September 30, 2019



#### PROJECT FEATURES

- Sufficient Elevator
- 24/7 Security
- Automatic Fire Sprinkler System
- Back-up power
  - Commercial spaces: 100%
  - Common Areas: 100%
  - Residential units:
    - 1 light receptacle
    - 1 convenience outlet at living room
    - 1 outlet for refrigerator
- Fire exits
- Centralized cistern tank
- Sewer Treatment Plant



### **FLOOR PLANS**



#### **FOWER B — GROUND FLOOR PLAN**



**ASYA** DESI