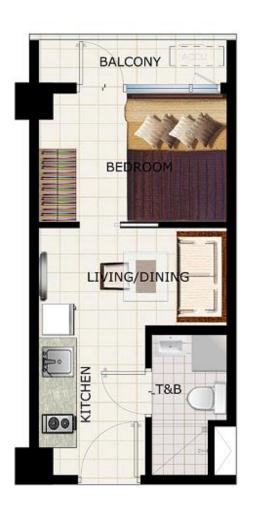

neer
Lundenge Architect
Foode Consultant
UED Consultant
UED Consultant
UED Consultant
UED Consultant
Outpling Consultant

KEYPLAN:

PHASE: MARKETING

SHEET CONTENT: TYPICAL 6TH - 11TH FLOOR SCALE: 1200 MTS.

00000

REVISION NO.:

TOWER B GROUND FLOOR PLAN JUNE-15-2016

LEGEND

1 - BEDROOM UNIT WITH BALCONY

1 - BEDROOM END UNIT WITH BALCONY



#### TOWER B – 3<sup>RD</sup> FLOOR PLAN

**ASYA DESIGN** 





#### TOWER B – 5TH FLOOR PLAN





#### TOWER B – 5TH FLOOR PLAN





#### **UNIT PLANS**



### UNIT BREAKDOWN

| Tower   | Tower Unit Type                 |       | No. of Units |
|---------|---------------------------------|-------|--------------|
| LlowerA | 1-Bedroom Unit with Balcony     | 23.23 | 312          |
|         | 1-Bedroom End Unit with Balcony | 23.78 | 51           |





### **UNIT SPECIFICATIONS**



# UNIT SPECIFICATION

| ITEN 4 | ۸۵۲۸               | LOCATION       | CDECIFICATIONS              |
|--------|--------------------|----------------|-----------------------------|
| ITEM   | AREA               | LOCATION       | SPECIFICATIONS              |
| 1      | LIVING and         | WALL FINISHES  | Painted plain cement finish |
|        | DINING AREA        | FLOOR FINISH   | Ceramic Tiles               |
|        |                    | CEILING FINISH | Painted plain cement finish |
| 2      | KITCHEN AREA       | WALL FINISHES  | Painted plain cement finish |
|        |                    | FLOOR FINISH   | Ceramic tiles               |
|        |                    | CEILING FINISH | Gypsum board                |
|        |                    |