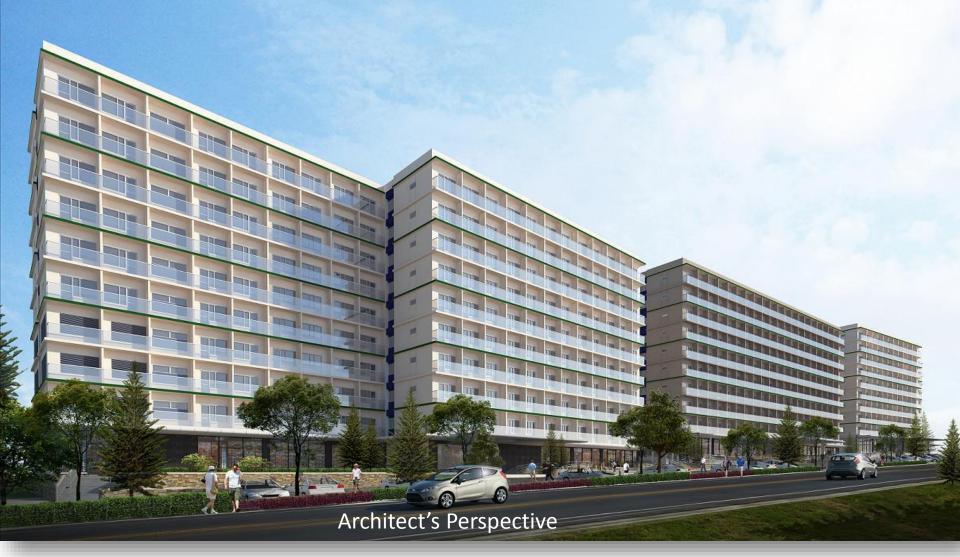

#### PROJECT BRIEFING - TOWER B



# OUTLINE

- 1. Location
- 2. Site Development Plan
- 3. Perspective
- 4. Technical Details
- 5. Floor Plans
- 6. Unit Plans
- 7. Unit Specifications
- 8. Value Proposition



### **LOCATION**



#### VICINITY MAP





#### SITE DEVELOPMENT



# SITE DEVELOPMENT





All information stated is intended to give a general overview of the project and the Developer reserves the right to modify as it sees fit without prior notice.

TO MANILA



### ARCHITECT'S PERSPECTIVE



### BUILDING PERSPECTIVE







## AMENITY AREA













#### **TECHNICAL DETAILS**



### PROJECT DETAILS

- Total Lot Area 20,390 square meters
- 6 Towers, 10 residential floors each
- Commercial strip on the Ground Floor (Tower A,C & E)
- Total number of units
  - $\circ$  Tower B 378 units
- Total number of Parking Slots
  - Tower B 54 slots
- Estimated Turnover Date CTS Declaration
  - Tower B September 30, 2019



#### PROJECT FEATURES

- Sufficient Elevator
- 24/7 Security
- Automatic Fire Sprinkler System
- Back-up power
  - Commercial spaces: 100%
  - Common Areas: 100%
  - Residential units:
    - 1 light receptacle
    - 1 convenience outlet at living room
    - 1 outlet for refrigerator
- Fire exits
- Centralized cistern tank
- Sewer Treatment Plant



### **FLOOR PLANS**



#### **FOWER B — GROUND