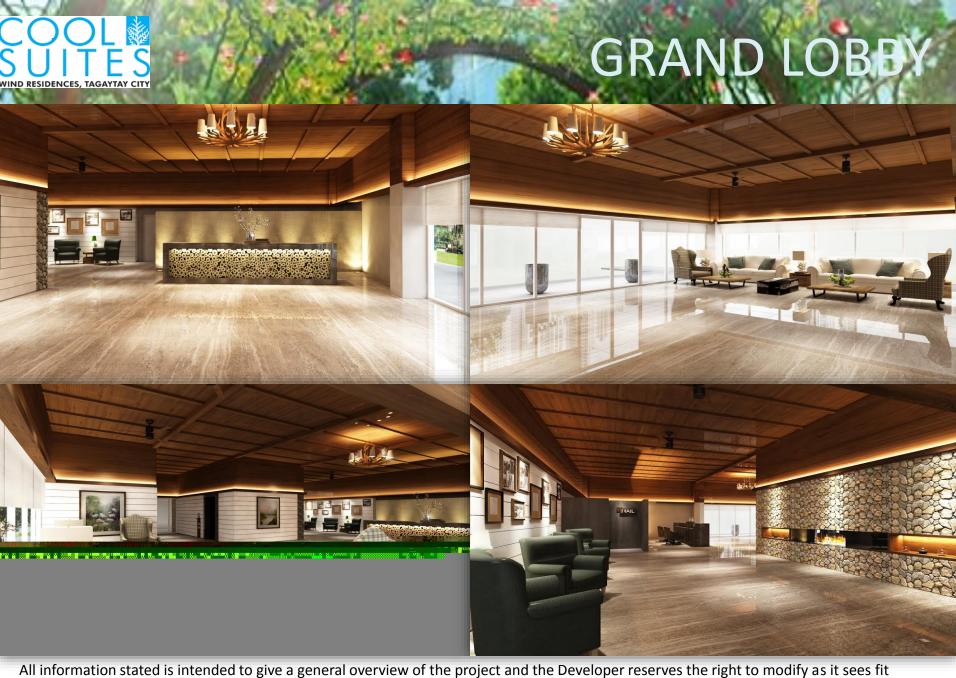

#### PROJECT BRIEFING - TOWER B



# OUTLINE

- 1. Location
- 2. Site Development Plan
- 3. Perspective
- 4. Technical Details
- 5. Floor Plans
- 6. Unit Plans
- 7. Unit Specifications
- 8. Value Proposition



### **LOCATION**



#### VICINITY MAP





#### SITE DEVELOPMENT



# SITE DEVELOPMENT





All information stated is intended to give a general overview of the project and the Developer reserves the right to modify as it sees fit without prior notice.

TO MANILA



### ARCHITECT'S PERSPECTIVE



### BUILDING PERSPECTIVE







## AMENITY AREA













#### **TECHNICAL DETAILS**



### PROJECT DETAILS

- Total Lot Area 20,390 square meters
- 6 Towers, 10 residential floors each
- Commercial strip on the Ground Floor (Tower A,C & E)
- Total number of units
  - $\circ$  Tower B 378 units
- Total number of Parking Slots
  - Tower B 54 slots
- Estimated Turnover Date CTS Declaration
  - Tower B September 30, 2019



#### PROJECT FEATURES

- Sufficient Elevator
- 24/7 Security
- Automatic Fire Sprinkler System
- Back-up power
  - Commercial spaces: 100%
  - Common Areas: 100%
  - Residential units:
    - 1 light receptacle
    - 1 convenience outlet at living room
    - 1 outlet for refrigerator
- Fire exits
- Centralized cistern tank
- Sewer Treatment Plant



### **FLOOR PLANS**



#### **FOWER B — GROUND FL