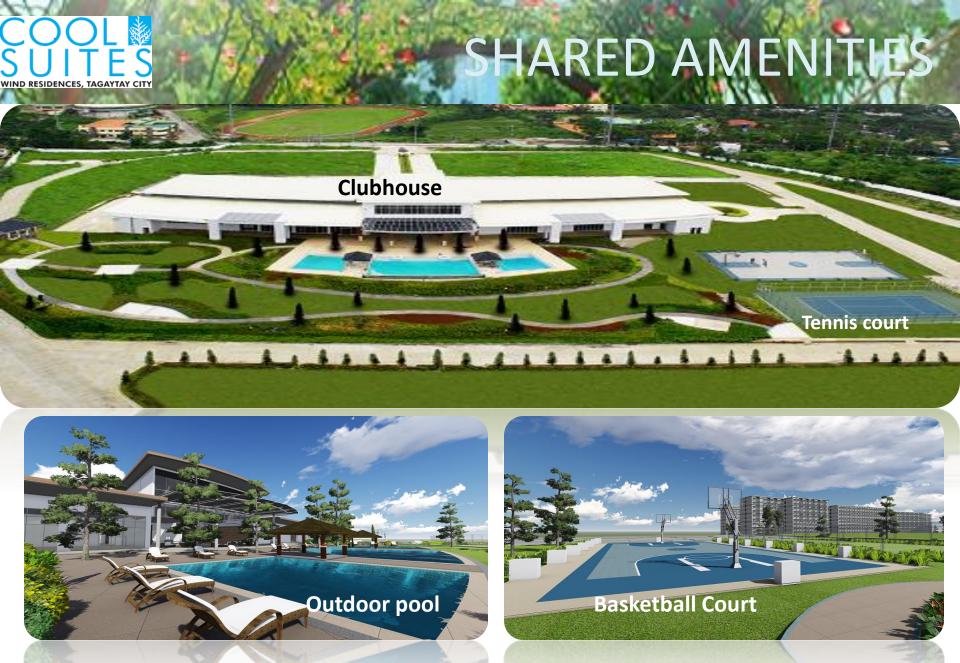

#### PROJECT BRIEFING - TOWER B



# OUTLINE

- 1. Location
- 2. Site Development Plan
- 3. Perspective
- 4. Technical Details
- 5. Floor Plans
- 6. Unit Plans
- 7. Unit Specifications
- 8. Value Proposition



### **LOCATION**



#### VICINITY MAP





#### SITE DEVELOPMENT



# SITE DEVELOPMENT





All information stated is intended to give a general overview of the project and the Developer reserves the right to modify as it sees fit without prior notice.

TO MANILA



### ARCHITECT'S PERSPECTIVE



### BUILDING PERSPECTIVE







## AMENITY AREA













#### **TECHNICAL DETAILS**



### PROJECT DETAILS

- Total Lot Area 20,390 square meters
- 6 Towers, 10 residential floors each
- Commercial strip on the Ground Floor (Tower A,C & E)
- Total number of units
  - $\circ$  Tower B 378 units
- Total number of Parking Slots
  - Tower B 54 slots
- Estimated Turnover Date CTS Declaration
  - Tower B September 30, 2019



#### PROJECT FEATURES

- Sufficient Elevator
- 24/7 Security
- Automatic Fire Sprinkler System
- Back-up power
  - Commercial spaces: 100%
  - Common Areas: 100%
  - Residential units:
    - 1 light receptacle
    - 1 convenience outlet at living room
    - 1 outlet for refrigerator
- Fire exits
- Centralized cistern tank
- Sewer Treatment Plant



### **FLOOR PLANS**



#### **FOWER B — GROUND FLOOR PLAN**



**ASYA** DESIGN