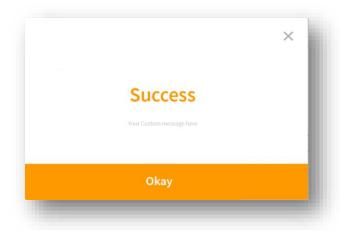

### **Modals**

Basic Modal Layout

Modal dialog design primarily consists of a white background with 5px border-radius on all corners and a box-shadow to simulate depth. It is heavily inspired from Google's Material Design cards/dialog box which provides a clean and minimalist look. Widgets also share this look.

#### **Modals**

Basic Modal Layout

Modal dialog design primarily consists of a white background with minimal border-radius on all corners and a box-shadow to simulate depth.

Modal footer buttons occupy the full width of the modal dialog.