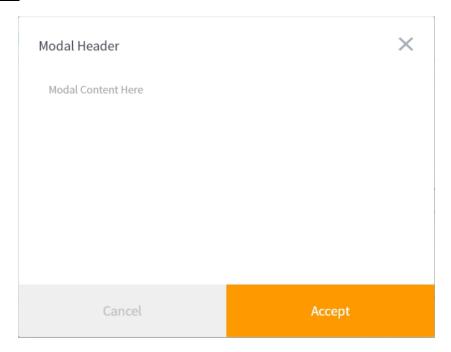

### **Modals**

Basic Modal Layout

Modal dialog design primarily consists of a white background with 5px border-radius on all corners and a box-shadow to simulate depth. It is heavily inspired from Google's Material Design cards/dialog box which provides a clean and minimalist look. Widgets also share this look.