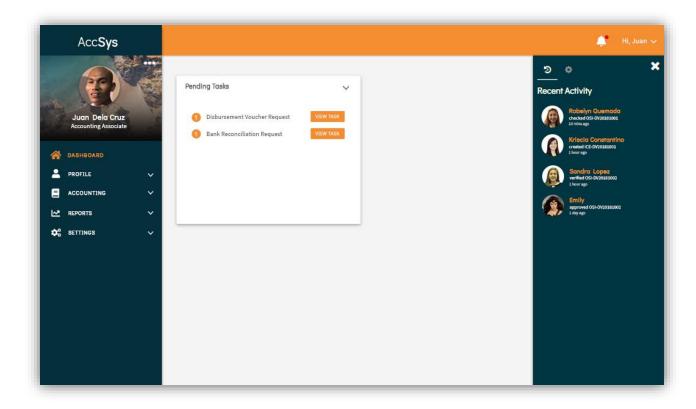

liquip ex ea commodo consequat. Duis aute irure dolor in reprehenderit in voluptate velit esse cillum dolore eu fugiat nulla pariatur. Excepteur sint occaecat cupidatat non proident, sunt in culpa qui officia deserunt mollit anim id est laborum. 0123456789!@#\$%^&\*()

**Didact Gothic** 

**Source Sans Pro** 

### **Iconography**

Font Awesome 5.0

### **UI Components**

#### **Button Groups**



### **Modals**



Basic Modal Layout

Modal dialog design primarily consists of a white background with 5px border-radius on all corners and a box-shadow to simulate depth. It is heavily inspired from Google's Material Design cards/dialog box which provides a clean and minimalist look. Widgets also share this look.

# <u>Alerts</u>



# <u>Widgets</u>



Basic Widget Layout

# **Mock Up Design**



# 2<sup>nd</sup> Design



#### **Motif**

Built on top of Bootstrap 3.0. A custom monochromatic design that features a mix of Google's Material Design and other modern design elements.

## **Color Palette**



# **Typography**

Heading 1
Lorem ipsum dolor sit amet, consectetur adipisicing elit, sed do eiusmod tempor incididunt ut labore et dolore magna aliqua. Ut enim ad minim veniam, quis nostrud exercitation ullamco laboris nisi ut aliquip ex ea commodo consequat. Duis aute irure dolor in reprehenderit in voluptate velit esse cillum dolore eu fugiat nulla pariatur. Excepteur sint occaecat cupidatat non proident, sunt in culpa qui officia deserunt mollit anim id est laborum.

Source Sans Pro (Bold, Regular)

## **Iconography**

- Custom Icons
- Font Awesome 5.0

#### **UI Components**