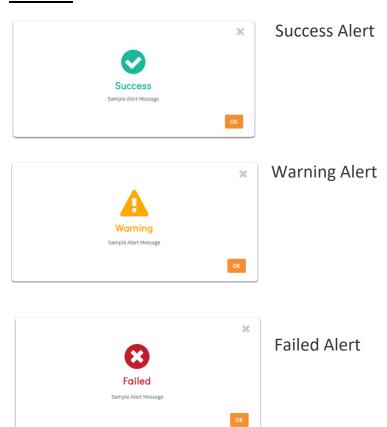

minim veniam, quis nostrud exercitation ullamco laboris nisi ut aliquip ex ea commodo consequat. Duis aute irure dolor in reprehenderit in voluptate velit esse cillum dolore eu fugiat nulla pariatur. Excepteur sint occaecat cupidatat non proident, sunt in culpa qui officia deserunt mollit anim id est laborum. 0123456789!@#\$%^&\*()

**Didact Gothic** 

**Source Sans Pro** 

### **Iconography**

Font Awesome 5.0

### **UI Components**

#### **Button Groups**



### **Modals**



Basic Modal Layout

Modal dialog design primarily consists of a white background with 5px border-radius on all corners and a box-shadow to simulate depth. It is heavily inspired from Google's Material Design cards/dialog box which provides a clean and minimalist look. Widgets also share this look.

# <u>Alerts</u>



# <u>Widgets</u>



Basic Widget Layout

# **Mock Up Design**



# 2<sup>nd</sup> Design



#### **Motif**

Built on top of Bootstrap 3.0. A custom monochromatic design that features a mix of Google's Material Design and other modern design elements.

## **Color Palette**



# **Typography**

Heading 1
Lorem ipsum dolor sit amet, consectetur adipisicing elit, sed do eiusmod tempor incididunt ut labore et dolore magna aliqua. Ut enim ad minim veniam, quis nostrud exercitation ullamco laboris nisi ut aliquip ex ea commodo consequat. Duis aute irure dolor in reprehenderit in voluptate velit esse cillum dolore eu fugiat nulla pariatur. Excepteur sint occaecat cupidatat non proident, sunt in culpa qui officia deserunt mollit anim id est laborum.

Source Sans Pro (Bold, Regular)

## **Iconogra