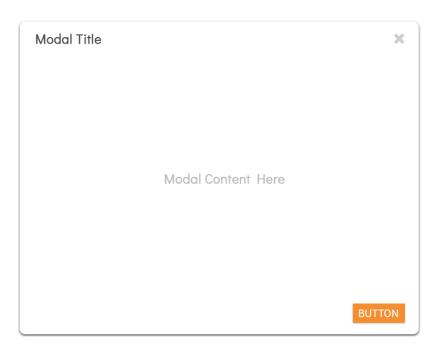

### **Modals**

Basic Modal Layout

Modal dialog design primarily consists of a white background with 5px border-radius on all corners and a box-shadow to simulate depth. It is heavily inspired from Google's Material Design cards/dialog box which provides a clean and minimalist look. Widgets also share this look.