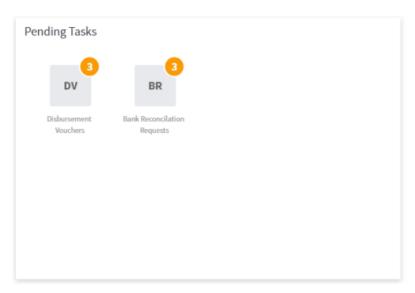

is nostrud exercitation ullamco laboris nisi ut aliquip ex ea commodo consequat. Duis aute irure dolor in reprehenderit in voluptate velit esse cillum dolore eu fugiat nulla pariatur. Excepteur sint occaecat cupidatat non proident, sunt in culpa qui officia deserunt mollit anim id est laborum.

Source Sans Pro (Bold, Regular)

## **Iconography**

- Custom Icons
- Font Awesome 5.0

#### **UI Components**

## **Button Groups** Primary Button Secondary/Tertiary Button

#### **Modals**



Basic Modal Layout

Modal dialog design primarily consists of a white background with minimal border-radius on all corners and a box-shadow to simulate depth.

Modal footer buttons occupy the full width of the modal dialog.

Widgets also share the same modal dialog structure.

# Alert Modal



# **Widgets**



Basic Widget Layout

# **Mock Up Design**